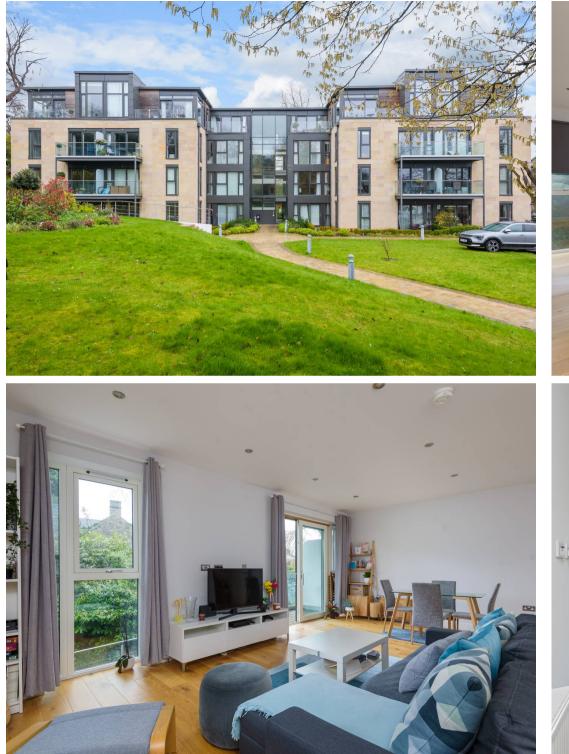

## Apartment 11

Broomgrove Gardens, Sheffield

An absolutely gorgeous, two double bedroomed, two bathroomed, first floor apartment. Forming part of this exclusive, gated, development in the very he... Council Tax band: C

Tenure: Leasehold

- FASHIONABLE ECCLESALL AND SHARROW VALE SHOPPING AREAS A SHORT STROLL
- TWO BATH/SHOWER ROOMS WITH UNDERFLOOR HEATING
- TWO DOUBLE BEDROOMED FIRST FLOOR APARTMENT
- LEASEHOLD PROPERTY COUNCIL TAX BAND C
- SITUATED TO THE REAR OF THE DEVELOPMENT ENSURING PRIVACY AND TRANQUILITY
- HEART OF ULTRA POPULAR BOTANICAL GARDENS
- FIRST TIME TO BE FOR SALE SINCE BEING COMPLETED IN 2018
- PERFECT FOR THE DOWNSIZER PROFESSIONAL COUPLE OR FIRST BUY
- ALLOCATED PARKING AND PRIVATE BALCONY
- SECURE GATED EXCLUSIVE DEVELOPMENT