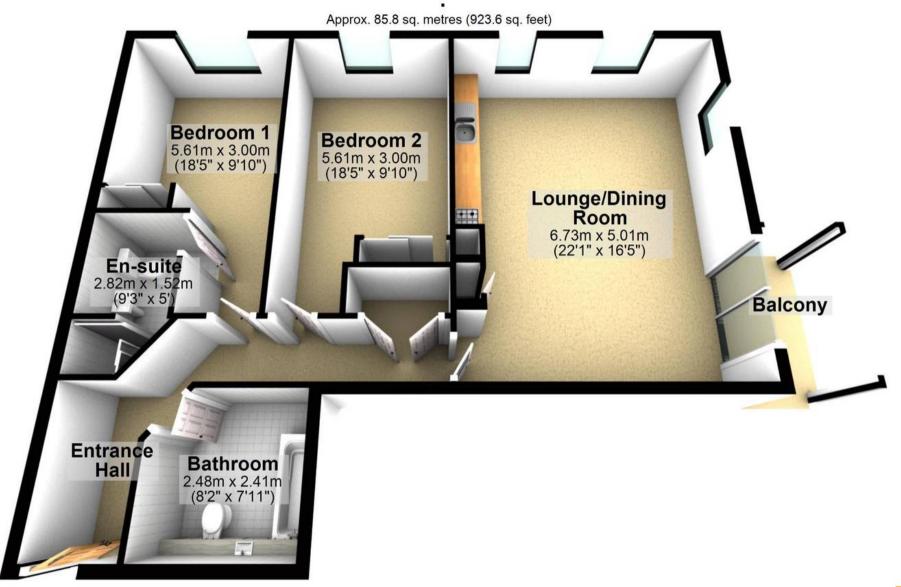

Total area: approx. 85.8 sq. metres (923.6 sq. feet)

All measurements are approximate Plan produced using PlanUp.