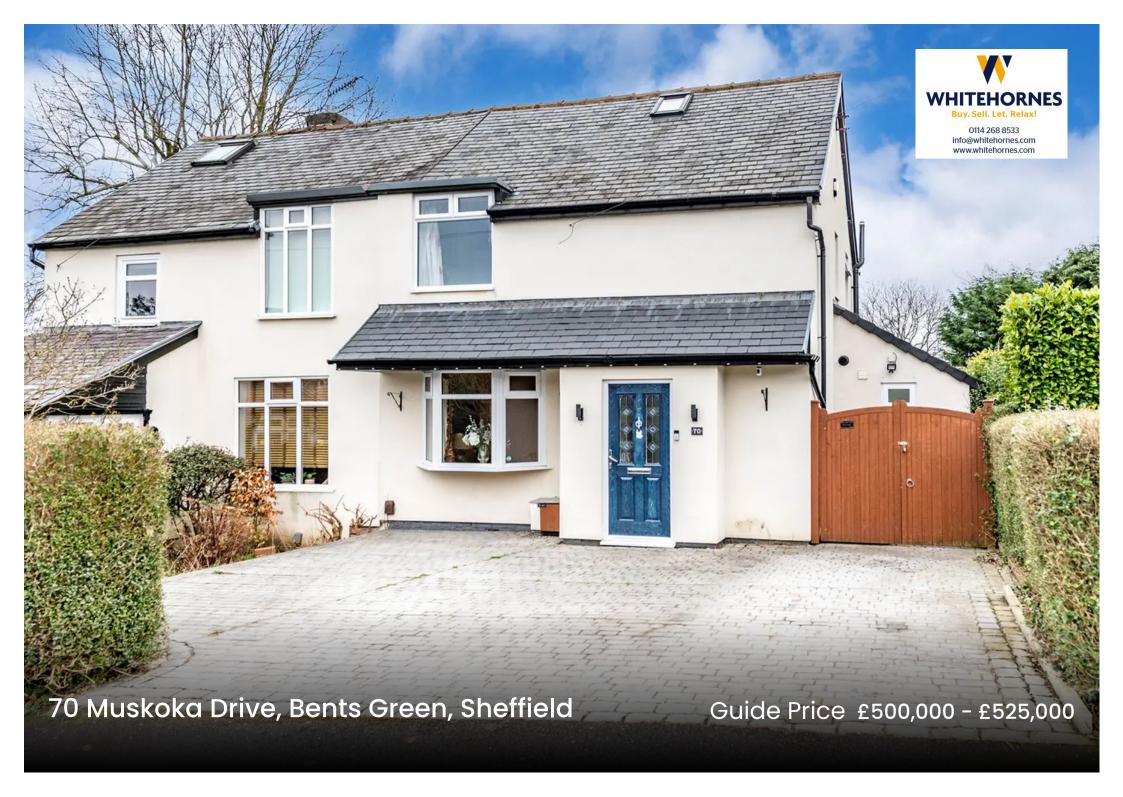

## 70 Muskoka Drive, Bents Green

Finished recently to an exceptionally high standard is this super spacious and tastefully extended three bedroom, two bathroom semi-detached family home. Offering a versatile and in many ways a unique layout that will suit a wide range of buyers including both the family or those looking to downsize in equal measures. Located on this extremely well sought after residential road in the very heart of Bents Green one of Sheffield's most sought after suburbs with catchment for both Ecclesall Junior and Silverdale Secondary School. The property has undergone a full downstairs internal transformation and extension, enjoying a contemporary, bespoke high end finish with a beautiful bedroom and full bathroom suite.

Council Tax band: C

Tenure: Leasehold

- STUNNING THREE DOUBLE BEDROOMED SEMI DETACHED FAMILY HOME
- INCREDIBLY VERSATILE ACCOMMODATION OVER TWO FLOORS THAT TOTAL AN IMPRESSIVE 1,306 SQ FT
- RECENTLY EXTENDED BY THE CURRENT VENDOR TO CREATE THIS UNIQUE LAYOUT
- FABULOUS REAR PRIVATE FAMILY GARDEN AND AMPLE PARKING TO THE FRONT
- OFSTED RATED EXCELLENT ECCLESALL JUNIORS AND SILVERDALE SECONDARY SCHOOL CATCHMENTS
- HEART OF ULTRA POPULAR BENTS GREEN SUBURB
- PERFECT FOR THE FAMILY OR THOSE LOOKING TO DOWNSIZE
- LEASEHOLD PROPERTY AND COUNCIL TAX BAND C