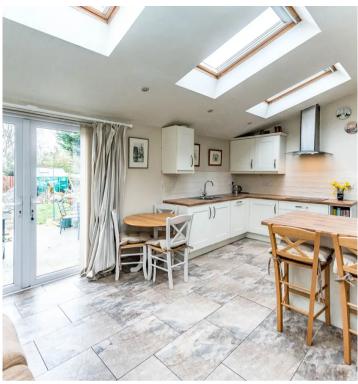

## 70 Muskoka Drive, Bents Green

Finished recently to an exceptionally high standard is this super spacious and tastefully extended three bedroom, two bathroom semi-detached family home. Offering a versatile and in many ways a unique layout that will suit a wide range of buyers including both the family or those looking to downsize in equal measures. Located on this extremely well sought after residential road in the very heart of Bents Green one of Sheffield's most sought after suburbs with catchment for both Ecclesall Junior and Silverdale Secondary School. The property has undergone a full downstairs internal transformation and extension, enjoying a contemporary, bespoke high end finish with a beautiful bedroom and full bathroom suite.