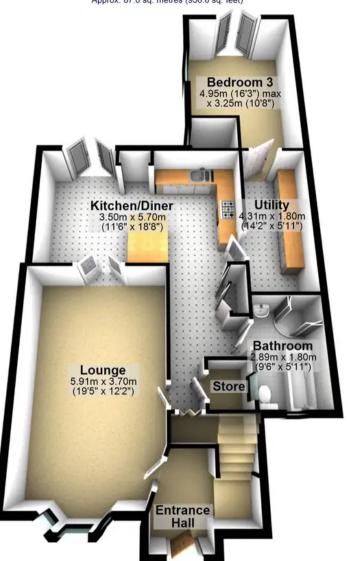

gone a full downstairs internal transformation and extension, enjoying a contemporary, bespoke high end finish with a beautiful bedroom and full bathroom suite.

Council Tax band: C

Tenure: Leasehold

- STUNNING THREE DOUBLE BEDROOMED SEMI DETACHED FAMILY HOME
- INCREDIBLY VERSATILE ACCOMMODATION OVER TWO FLOORS THAT TOTAL AN IMPRESSIVE 1,306 SQ FT
- RECENTLY EXTENDED BY THE CURRENT VENDOR TO CREATE THIS UNIQUE LAYOUT
- FABULOUS REAR PRIVATE FAMILY GARDEN AND AMPLE PARKING TO THE FRONT
- OFSTED RATED EXCELLENT ECCLESALL JUNIORS AND SILVERDALE SECONDARY SCHOOL CATCHMENTS
- HEART OF ULTRA POPULAR BENTS GREEN SUBURB
- PERFECT FOR THE FAMILY OR THOSE LOOKING TO DOWNSIZE
- LEASEHOLD PROPERTY AND COUNCIL TAX BAND C

















## **Ground Floor**

Approx. 87.0 sq. metres (936.6 sq. feet)



## First Floor

Approx. 34.4 sq. metres (370.2 sq. feet)





0114 268 8533 info@whitehornes.com www.whitehornes.com