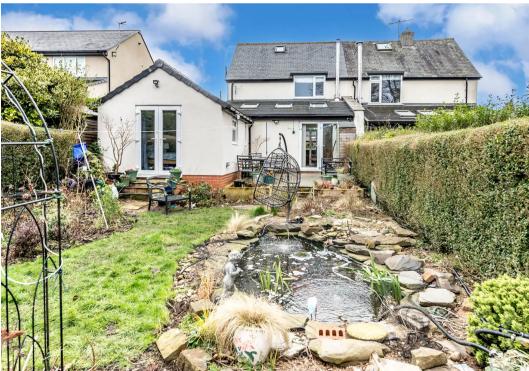

## 70 Muskoka Drive, Bents Green

Finished recently to an exceptionally high standard is this super spacious and tastefully extended three bedroom, two bathroom semi-detached family home. Offering a versatile and in many ways a unique layout that will suit a wide range of buyers including both the family or those looking to downsize in equal measures. Located on this extremely well sought after residential road in the very heart of Bents Green one of Sheffield's most sought after suburbs with catchment for both Ecclesall Junior and Silverdale Secondary School. The property has undergone a full downstairs internal transformation and extension, enjoying a contemporary, bespoke high end finish with a beautiful bedroom and full bathroom suite.

Council Tax band: C

Tenure: Leasehold

- STUNNING THREE DOUBLE BEDROOMED SEMI DETACHED FAMILY HOME
- INCREDIBLY VERSATILE ACCOMMODATION OVER TWO FLOORS THAT TOTAL AN IMPRESSIVE 1,306 SQ FT
- RECENTLY EXTENDED BY THE CURRENT VENDOR TO CREATE THIS UNIQUE LAYOUT
- FABULOUS REAR PRIVATE FAMILY GARDEN AND AMPLE PARKING TO THE FRONT
- OFSTED RATED EXCELLENT ECCLESALL JUNIORS AND SILVERDALE SECONDARY SCHOOL CATCHMENTS
- HEART OF ULTRA POPULAR BENTS GREEN SUBURB
- PERFECT FOR THE FAMILY OR THOSE LOOKING TO DOWNSIZE
- LEASEHOLD PROPERTY AND COUNCIL TAX BAND C