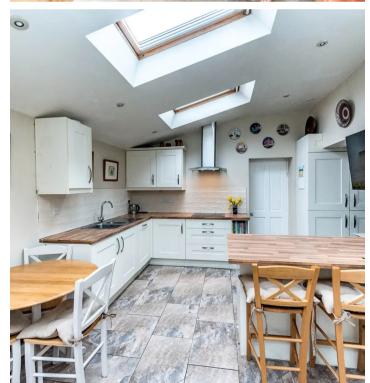

## 70 Muskoka Drive, Bents Green

Finished recently to an exceptionally high standard is this super spacious and tastefully extended three bedroom, two bathroom semi-detached family home. Offering a versatile and in many ways a unique layout that will suit a wide range of buyers including both the family or those looking to downsize in equal measures. Located on this extremely well sought after residential road in the very heart of Bents Green one of Sheffield's most sought after suburbs with catchment for both Ecclesall Junior and Silverdale Secondary School. The property has undergone a full downstairs internal transformation and extension, enjoying a contemporary, bespoke high end finish with a beautiful bedroom and full bathroom suite.