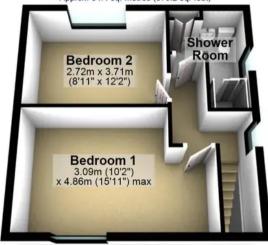

## First Floor

Approx. 34.4 sq. metres (370.2 sq. feet)

0114 268 8533 info@whitehornes.com www.whitehornes.com