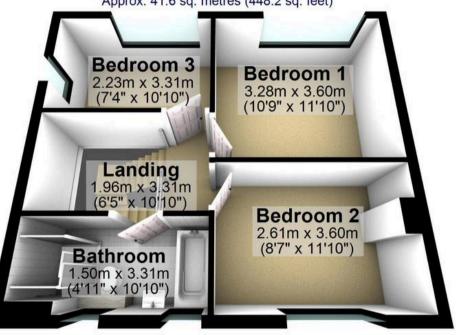

## First Floor

Approx. 41.6 sq. metres (448.2 sq. feet)

Total area: approx. 82.0 sq. metres (882.2 sq. feet)

0114 268 8533 info@whitehornes.com www.whitehornes.com

WHITEHORNES
Buy, Sell. Let. Relax!