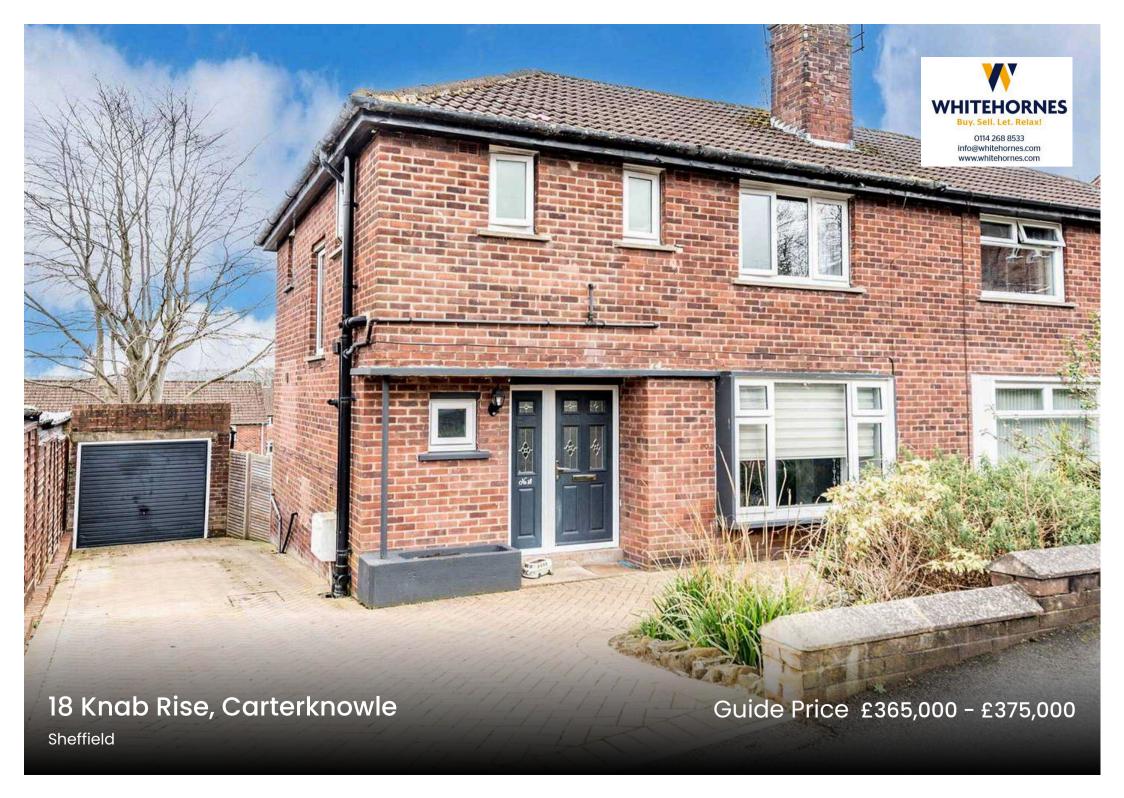

## 18 Knab Rise

## Carterknowle, Sheffield

An absolutely stunning, beautifully presented and very well proportioned three bedroomed semi detached family home. Offering super light and spacious accommodation across two floors currently and with further potential to either extend to the side, loft and rear as neighbouring properties have done so (subject to planning) to create a forever home. Pitch perfect for the growing family market number 18 enjoys a rear open plan kitchen diner, off road parking and garage, private rear garden and some fabulous views over towards Brincliffe Edge. Quietly tucked away on this well sought after residential road within the very heart of ultra popular Carter Knowle this wonderful property is ideally placed to take advantage of Ofsted rated excellent schooling catchments including the newly formed Mercia and High Storrs secondary.

Council Tax band: C Tenure: Leasehold

- WELL SOUGHT AFTER SUBURB OF CARTERKNOWLE
- STUNNING THREE BEDROOMED SEMI-DETACHED PROPERTY
- IDEAL FOR THE GROWING FAMILY LOOKING FOR A FOREVER FAMILY HOME
- TOP PERFORMING SCHOOL CATCHMENTS INCLUDING MERCIA AND HIGH STORRS SECONDARY
- CLOSE TO NUMEROUS LOCAL AMENITIES AND THE PEAK DISTRICT
- FABULOUS VIEWS OVER TOWARDS BRICLIFFE EDGE
- OFF ROAD PARKING GARAGE AND REAR PRIVATE GARDEN
- RARE OPPORTUNITY TO MARKET