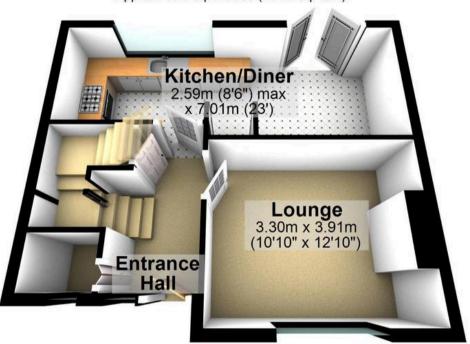

this well sought after residential road within the very heart of ultra popular Carter Knowle this wonderful property is ideally placed to take advantage of Ofsted rated excellent schooling catchments including the newly formed Mercia and High Storrs secondary.

Council Tax band: C Tenure: Leasehold

- WELL SOUGHT AFTER SUBURB OF CARTERKNOWLE
- STUNNING THREE BEDROOMED SEMI-DETACHED PROPERTY
- IDEAL FOR THE GROWING FAMILY LOOKING FOR A FOREVER FAMILY HOME
- TOP PERFORMING SCHOOL CATCHMENTS INCLUDING MERCIA AND HIGH STORRS SECONDARY
- CLOSE TO NUMEROUS LOCAL AMENITIES AND THE PEAK DISTRICT
- FABULOUS VIEWS OVER TOWARDS BRICLIFFE EDGE
- OFF ROAD PARKING GARAGE AND REAR PRIVATE GARDEN
- RARE OPPORTUNITY TO MARKET

















## **Ground Floor**

Approx. 40.3 sq. metres (434.0 sq. feet)



## First Floor

Approx. 41.6 sq. metres (448.2 sq. feet)



Total area: approx. 82.0 sq. metres (882.2 sq. feet)

0114 268 8533 info@whitehornes.com www.whitehornes.com

WHITEHORNES
Buy, Sell. Let. Relax!