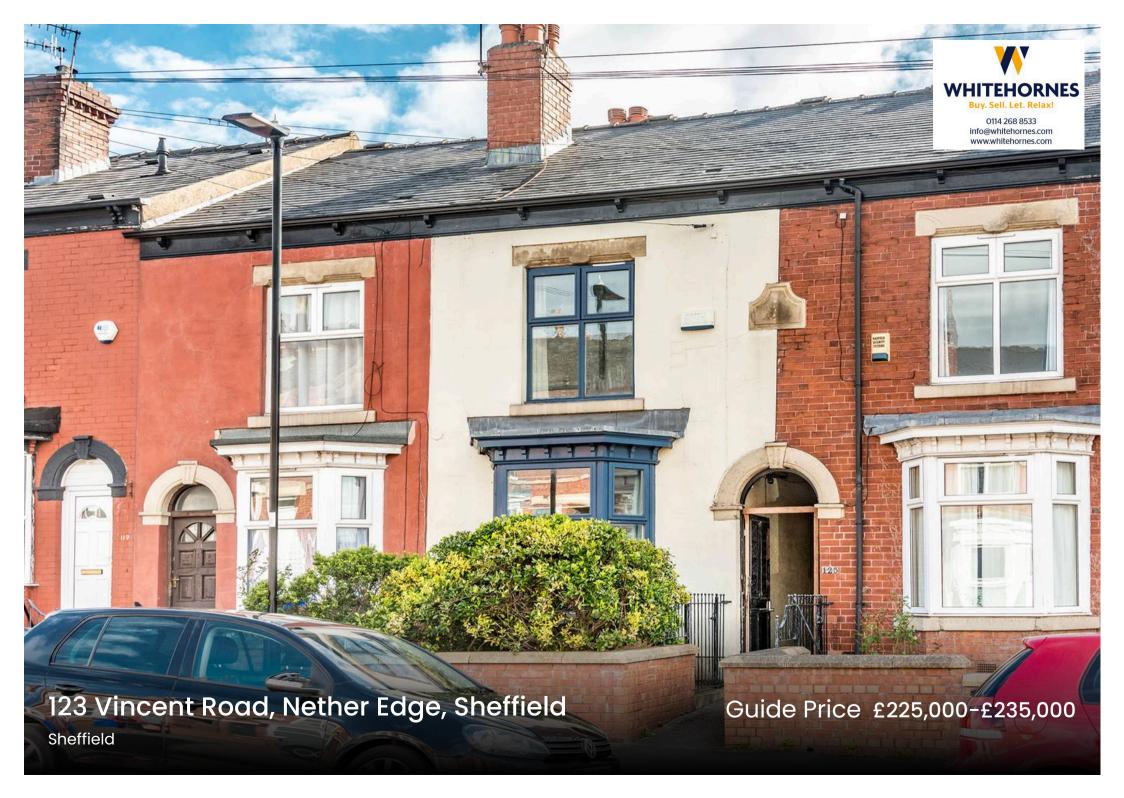

# 123 Vincent Road, Nether Edge

#### Sheffield

A well presented and proportioned three double bedroom, bay windowed Victorian terraced property. Offered to the open market with the benefit of no upward chain and vacant possession this lovely home has three super spacious floors of accommodation that total an impressive 1,213 sq feet. With plenty of scope to add a personalised finish, number 123 will sure to be of interest to the professional couple, first time buyer and young family alike. With a private rear terraced garden and easy on road parking to the front the property is centrally located within easy reach of fashionable Abbeydale Roads numerous independent cafes, eateries and shops, excellent schooling catchments are also available.