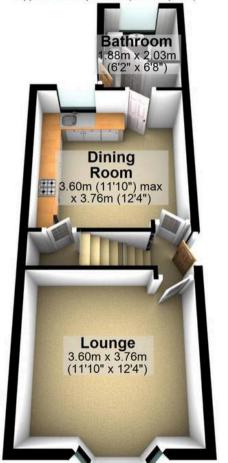

#### **Ground Floor**

Approx. 37.0 sq. metres (398.7 sq. feet)

Cellar

Approx. 16.2 sq. metres (174.4 sq. feet)

Cellar

3.60m x 3.60m (11'10" x 11'10")