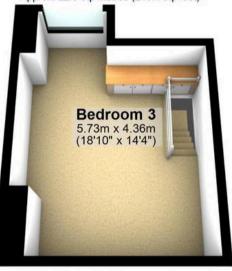

### Second Floor

Approx. 22.8 sq. metres (245.4 sq. feet)

O114 268 8533 info@whitehornes.com

www.whitehornes.com

Total area: approx. 112.7 sq. metres (1213.5 sq. feet)