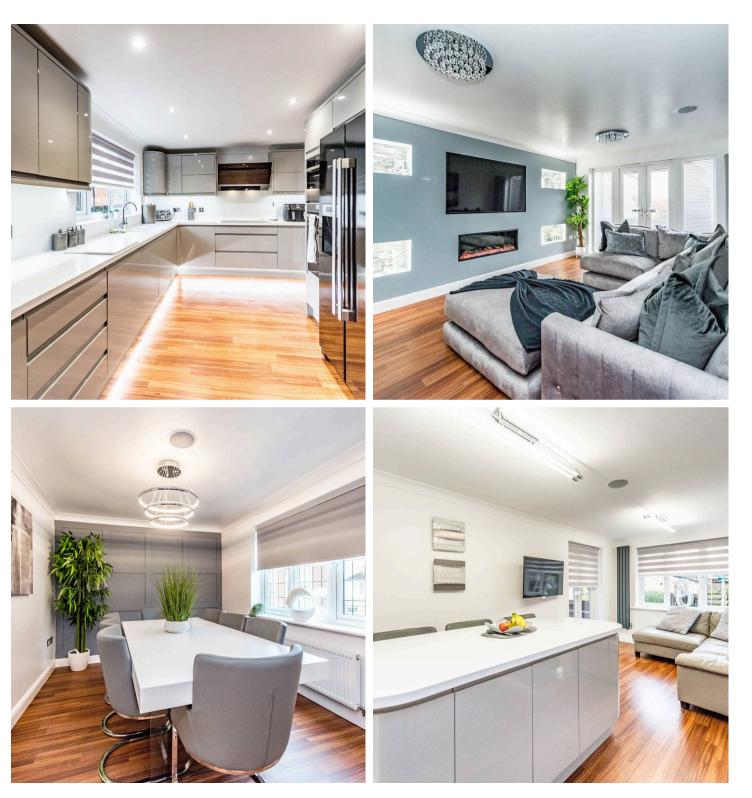

## Halfway, Sheffield

An absolutely stunning, immaculately presented and very deceptive four bedroom, three bath/shower roomed, detached family home. Quietly placed on this well sought after residential road in the heart of popular Halfway within easy reach of numerous local amenities, excellent schooling catchments are also available. Finished internally to the very highest of standards with absolutely no expense spared by the current vendors the property will surely be of interest to the growing family market and simply must be viewed to be fully appreciated. With two sensational floors of accommodation that total an impressive 2,044 sq together with off road parking, double garage and private rear landscaped garden. In brief the property comprises entrance hall, study, dining room, lounge, kitchen/diner with garden room, utility and WC.

Council Tax band: E Tenure: Freehold

- FABULOUS FOUR BEDROOM DETACHED FAMILY HOME
- FINISHED INTERNALLY TO AN EXCEPTIONALLY HIGH STANDARD WITH NO EXPENSE SPARED
- TWO FLOORS OF IMMACULATELY PRESENTED ACCOMMODATION TOTALLING 2,044 SQ FEET
- OPEN PLAN REAR KITCHEN DINER WITH GARDEN ROOM ATTACHED
- DOUBLE DETACHED GARAGE PRIVATE REAR GARDEN AND DRIVEWAY
- PERFECT FOR THE GROWING FAMILY MARKET LOOKING FOR A FOREVER HOME
- QUIET TUCKED AWAY ROAD IN THE HEART OF POPULAR HALFWAY
- VIEWING ABSOLUTELY ESSENTIAL TO DO FULL JUSTICE TO THIS BEAUTIFUL PROPERTY
- THREE BATH/SHOWER ROOMS WITH ADDITIONAL