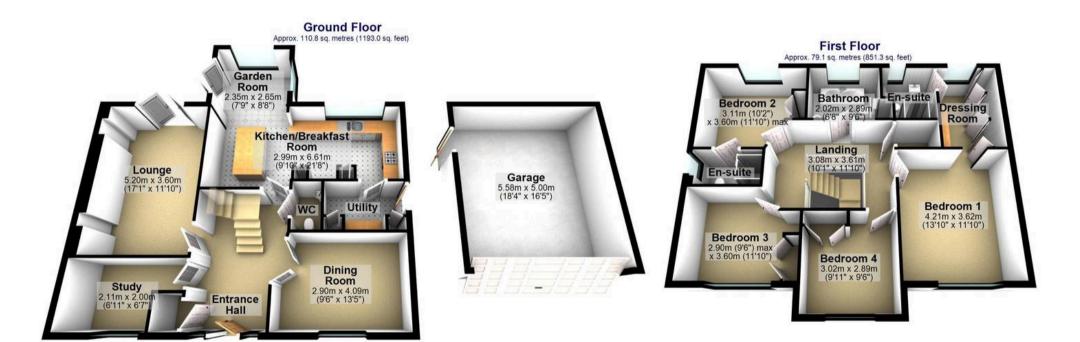

Total area: approx. 189.9 sq. metres (2044.3 sq. feet) All measurements are approximate Plan produced using PlanUp.