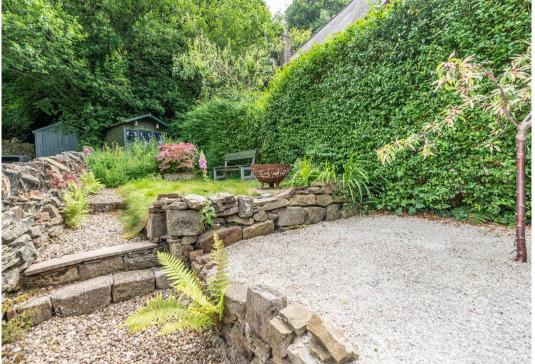

Council Tax band: D

Tenure: Freehold

- FIVE BEDROOMED VICTORIAN MID TERRACED
  PROPERTY
- LOCATED IN THE HEART OF THE WELL SOUGHT AFTER
  SUBURB OF ECCLESALL
- CLOSE TO NUMEROUS AMENITIES INCLUDING SHOPS, RESTUARANTS, BARS, AND PUBS
- FOUR FLOORS OF ACCOMMODATION TOTALLING AN IMPRESSIVE 2041 SQ FT
- ENDCLIFFE PARK A SHORT STROLL AWAY
- FINISHED TO A BEAUTIFUL STANDARD BY THE CURRENT VENDORS
- LOCAL SCHOOL CATCHMENTS INCLUDING OFSTED RATED 'OUTSTANDING' HUNTERS BAR SCHOOL
- PRIVATE REAR GARDEN AND PATIO
- IDEAL FOR GROWING FAMILIES AND YOUNG
  PROFFESIONALS ALIKE