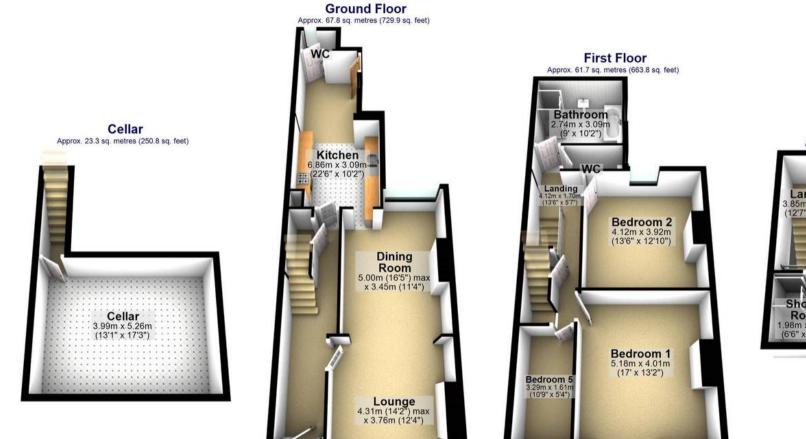

## Sheffield, Sheffield

Presenting this superb five bedroomed Victorian mid terraced property perfect for growing families or young professionals alike. With four floors of bright and spacious accommodation coupled with a wealth of original features, including a through dining room/lounge, kitchen, downstairs w/c, 5 bedrooms, family bathroom, and a shower room. Located in the very heart of fashionable Ecclesall, Endcliffe park is a short stroll, independent cafes, bars and shops, universities, hospitals are all close by and The Peak District is on the doorstep. Falling within catchment for Ofsted 'Outstanding' Hunters Bar Infants and Tapton Secondary it's easy to say that viewing is essential to fully appreciate this fabulous property and the high standard throughout.

Council Tax band: D

Tenure: Freehold

- FIVE BEDROOMED VICTORIAN MID TERRACED
  PROPERTY
- LOCATED IN THE HEART OF THE WELL SOUGHT AFTER
  SUBURB OF ECCLESALL
- CLOSE TO NUMEROUS AMENITIES INCLUDING SHOPS, RESTUARANTS, BARS, AND PUBS
- FOUR FLOORS OF ACCOMMODATION TOTALLING AN IMPRESSIVE 2041 SQ FT
- ENDCLIFFE PARK A SHORT STROLL AWAY
- FINISHED TO A BEAUTIFUL STANDARD BY THE CURRENT VENDORS
- LOCAL SCHOOL CATCHMENTS INCLUDING OFSTED RATED 'OUTSTANDING' HUNTERS BAR SCHOOL
- PRIVATE REAR GARDEN AND PATIO
- IDEAL FOR GROWING FAMILIES AND YOUNG
  PROFFESIONALS ALIKE

Total area: approx. 189.7 sq. metres (2041.8 sq. feet)

All measurements are approximate Plan produced using PlanUp.