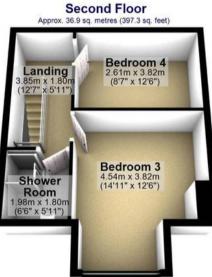

## Sheffield, Sheffield

Presenting this superb five bedroomed Victorian mid terraced property perfect for growing families or young professionals alike. With four floors of bright and spacious accommodation coupled with a wealth of original features, including a through dining room/lounge, kitchen, downstairs w/c, 5 bedrooms, family bathroom, and a shower room. Located in the very heart of fashionable Ecclesall, Endcliffe park is a short stroll, independent cafes, bars and shops, universities, hospitals are all close by and The Peak District is on the doorstep. Falling within catchment for Ofsted 'Outstanding' Hunters Bar Infants and Tapton Secondary it's easy to say that viewing is essential to fully appreciate this fabulous property and the high standard throughout.

Council Tax band: D

Tenure: Freehold

- FIVE BEDROOMED VICTORIAN MID TERRACED
  PROPERTY
- LOCATED IN THE HEART OF THE WELL SOUGHT AFTER
  SUBURB OF ECCLESALL
- CLOSE TO NUMEROUS AMENITIES INCLUDING SHOPS, RESTUARANTS, BARS, AND PUBS
- FOUR FLOORS OF ACCOMMODATION TOTALLING AN IMPRESSIVE 2041 SQ FT
- ENDCLIFFE PARK A SHORT STROLL AWAY
- FINISHED TO A BEAUTIFUL STANDARD BY THE CURRENT VENDORS
- LOCAL SCHOOL CATCHMENTS INCLUDING OFSTED RATED 'OUTSTANDING' HUNTERS BAR SCHOOL
- PRIVATE REAR GARDEN AND PATIO
- IDEAL FOR GROWING FAMILIES AND YOUNG
  PROFFESIONALS ALIKE

Total area: approx. 189.7 sq. metres (2041.8 sq. feet)

All measurements are approximate Plan produced using PlanUp.