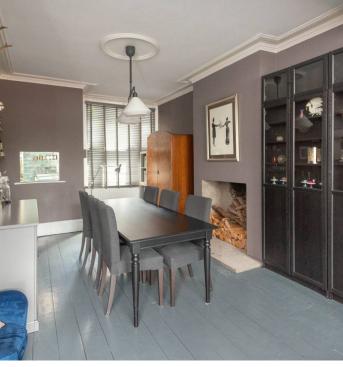

## Sheffield, Sheffield

Presenting this superb five bedroomed Victorian mid terraced property perfect for growing families or young professionals alike. With four floors of bright and spacious accommodation coupled with a wealth of original features, including a through dining room/lounge, kitchen, downstairs w/c, 5 bedrooms, family bathroom, and a shower room. Located in the very heart of fashionable Ecclesall, Endcliffe park is a short stroll, independent cafes, bars and shops, universities, hospitals are all close by and The Peak District is on the doorstep. Falling within catchment for Ofsted 'Outstanding' Hunters Bar Infants and Tapton Secondary it's easy to say that viewing is essential to fully appreciate this fabulous property and the high standard throughout.

Council Tax band: D

Tenure: Freehold

- FIVE BEDROOMED VICTORIAN MID TERRACED
  PROPERTY
- LOCATED IN THE HEART OF THE WELL SOUGHT AFTER
  SUBURB OF ECCLESALL
- CLOSE TO NUMEROUS AMENITIES INCLUDING SHOPS, RESTUARANTS, BARS, AND PUBS
- FOUR FLOORS OF ACCOMMODATION TOTALLING AN IMPRESSIVE 2041 SQ FT
- ENDCLIFFE PARK A SHORT STROLL AWAY
- FINISHED TO A BEAUTIFUL STANDARD BY THE CURRENT VENDORS
- LOCAL SCHOOL CATCHMENTS INCLUDING OFSTED RATED 'OUTSTANDING' HUNTERS BAR SCHOOL
- PRIVATE REAR GARDEN AND PATIO
- IDEAL FOR GROWING FAMILIES AND YOUNG
  PROFFESIONALS ALIKE