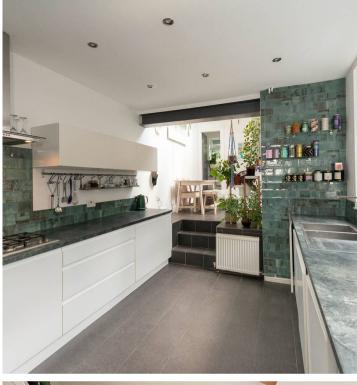

## Sheffield, Sheffield

Presenting this superb five bedroomed Victorian mid terraced property perfect for growing families or young professionals alike. With four floors of bright and spacious accommodation coupled with a wealth of original features, including a through dining room/lounge, kitchen, downstairs w/c, 5 bedrooms, family bathroom, and a shower room. Located in the very heart of fashionable Ecclesall, Endcliffe park is a short stroll, independent cafes, bars and shops, universities, hospitals are all close by and The Peak District is on the doorstep. Falling within catchment for Ofsted 'Outstanding' Hunters Bar Infants and Tapton Secondary it's easy to say that viewing is essential to fully appreciate this fabulous property and the high standard throughout.

Council Tax band: D

Tenure: Freehold

- FIVE BEDROOMED VICTORIAN MID TERRACED
  PROPERTY
- LOCATED IN THE HEART OF THE WELL SOUGHT AFTER
  SUBURB OF ECCLESALL
- CLOSE TO NUMEROUS AMENITIES INCLUDING SHOPS, RESTUARANTS, BARS, AND PUBS
- FOUR FLOORS OF ACCOMMODATION TOTALLING AN IMPRESSIVE 2041 SQ FT
- ENDCLIFFE PARK A SHORT STROLL AWAY
- FINISHED TO A BEAUTIFUL STANDARD BY THE CURRENT VENDORS
- LOCAL SCHOOL CATCHMENTS INCLUDING OFSTED RATED 'OUTSTANDING' HUNTERS BAR SCHOOL
- PRIVATE REAR GARDEN AND PATIO
- IDEAL FOR GROWING FAMILIES AND YOUNG
  PROFFESIONALS ALIKE