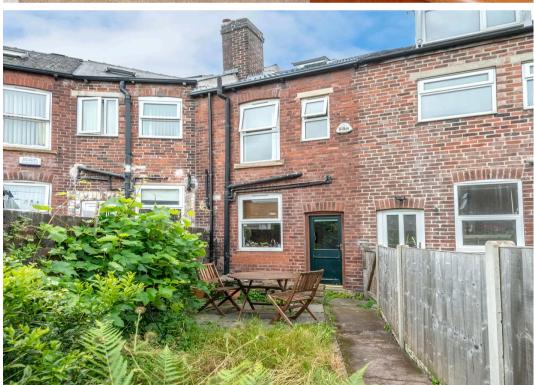

#### 95 Tavistock Road

Nether Edge, Sheffield

An absolutely fabulous three bedroom, mid Victorian terraced property. With three lovely floors of accommodation totalling an impressive 972 sq feet this property is pitch perfect for the professional couple, first time buyers or the young family alike. Retaining a wealth of the original period features, character and charm associated with a property from this era and blending them with a modern finish including a log burner to front sitting room it's easy to say that viewing is absolutely essential to do full justice to this beautiful home. Located in the very heart of ultra popular Nether Edge on the south west of the city within a short stroll of fashionable Abbeydale Road that offers up an array of independent cafes, eateries and shops, excellent public transport links are close as are urban green spaces and not forgetting The Peak District is up the road. With easy on road parking to the front and rear garden the property in brief comprises front sitting