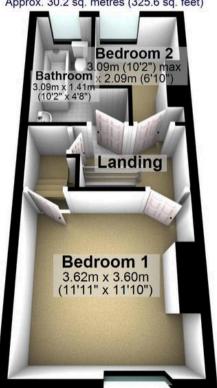

k District is up the road. With easy on road parking to the front and rear garden the property in brief comprises front sitting

Council Tax band: A Tenure: Leasehold

- FABULOUS THREE BEDROOM VICTORIAN TERRACED HOME
- NUMEROUS BEAUTIFUL ORIGINAL PERIOD FEATURES
   CHARACTER AND CHARM ASSOCIATED WITH A
   PROPERTY FROM THIS ERA
- LOG BURNING STOVE TO THE LOVELY FRONT SITTING ROOM
- PERFECT FOR THE PROFESSIONAL COUPLE FIRST TIME BUYER OR YOUNG FAMILY ALIKE
- EXCELLENT LOCAL SCHOOL CATCHMENTS AVAILABLE INCLUDING MERCIA SECONDARY
- HEART OF ULTRA POPULAR NETHER EDGE ON THE SOUTH WEST OF THE CITY
- FASHIONABLE ABBEYDALE ROAD A SHORT STROLL

















# Cellar



## **Ground Floor**

Approx. 30.2 sq. metres (325.6 sq. feet)



## **First Floor**

Approx. 30.2 sq. metres (325.6 sq. feet)



### Second Floor

Approx. 13.5 sq. metres (145.8 sq. feet)





0114 268 8533 info@whitehornes.com www.whitehornes.com

Total area: approx. 90.3 sq. metres (972.0 sq. feet)