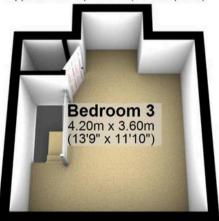

### Second Floor

Approx. 13.5 sq. metres (145.8 sq. feet)

0114 268 8533 info@whitehornes.com www.whitehornes.com

Total area: approx. 90.3 sq. metres (972.0 sq. feet)