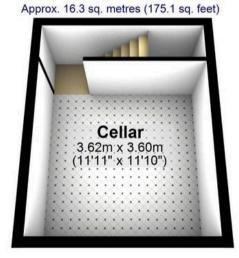

endent cafes, eateries and shops, excellent public transport links are close as are urban green spaces and not forgetting The Peak District is up the road. With easy on road parking to the front and rear garden the property in brief comprises front sitting

Council Tax band: A Tenure: Leasehold

- FABULOUS THREE BEDROOM VICTORIAN TERRACED HOME
- NUMEROUS BEAUTIFUL ORIGINAL PERIOD FEATURES
   CHARACTER AND CHARM ASSOCIATED WITH A
   PROPERTY FROM THIS ERA
- LOG BURNING STOVE TO THE LOVELY FRONT SITTING ROOM
- PERFECT FOR THE PROFESSIONAL COUPLE FIRST TIME BUYER OR YOUNG FAMILY ALIKE
- EXCELLENT LOCAL SCHOOL CATCHMENTS AVAILABLE INCLUDING MERCIA SECONDARY
- HEART OF ULTRA POPULAR NETHER EDGE ON THE SOUTH WEST OF THE CITY
- FASHIONABLE ABBEYDALE ROAD A SHORT STROLL

















# Cellar



## **Ground Floor**

Approx. 30.2 sq. metres (325.6 sq. feet)



## **First Floor**

Approx. 30.2 sq. metres (325.6 sq. feet)



### Second Floor

Approx. 13.5 sq. metres (145.8 sq. feet)





0114 268 8533 info@whitehornes.com www.whitehornes.com

Total area: approx. 90.3 sq. metres (972.0 sq. feet)