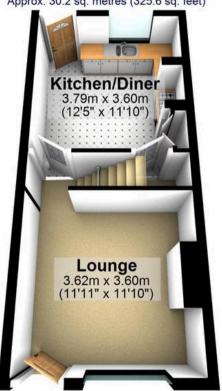

s are close as are urban green spaces and not forgetting The Peak District is up the road. With easy on road parking to the front and rear garden the property in brief comprises front sitting

Council Tax band: A Tenure: Leasehold

- FABULOUS THREE BEDROOM VICTORIAN TERRACED HOME
- NUMEROUS BEAUTIFUL ORIGINAL PERIOD FEATURES
   CHARACTER AND CHARM ASSOCIATED WITH A
   PROPERTY FROM THIS ERA
- LOG BURNING STOVE TO THE LOVELY FRONT SITTING ROOM
- PERFECT FOR THE PROFESSIONAL COUPLE FIRST TIME BUYER OR YOUNG FAMILY ALIKE
- EXCELLENT LOCAL SCHOOL CATCHMENTS AVAILABLE INCLUDING MERCIA SECONDARY
- HEART OF ULTRA POPULAR NETHER EDGE ON THE SOUTH WEST OF THE CITY
- FASHIONABLE ABBEYDALE ROAD A SHORT STROLL

















# Cellar



## **Ground Floor**

Approx. 30.2 sq. metres (325.6 sq. feet)



## **First Floor**

Approx. 30.2 sq. metres (325.6 sq. feet)



### Second Floor

Approx. 13.5 sq. metres (145.8 sq. feet)





0114 268 8533 info@whitehornes.com www.whitehornes.com

Total area: approx. 90.3 sq. metres (972.0 sq. feet)