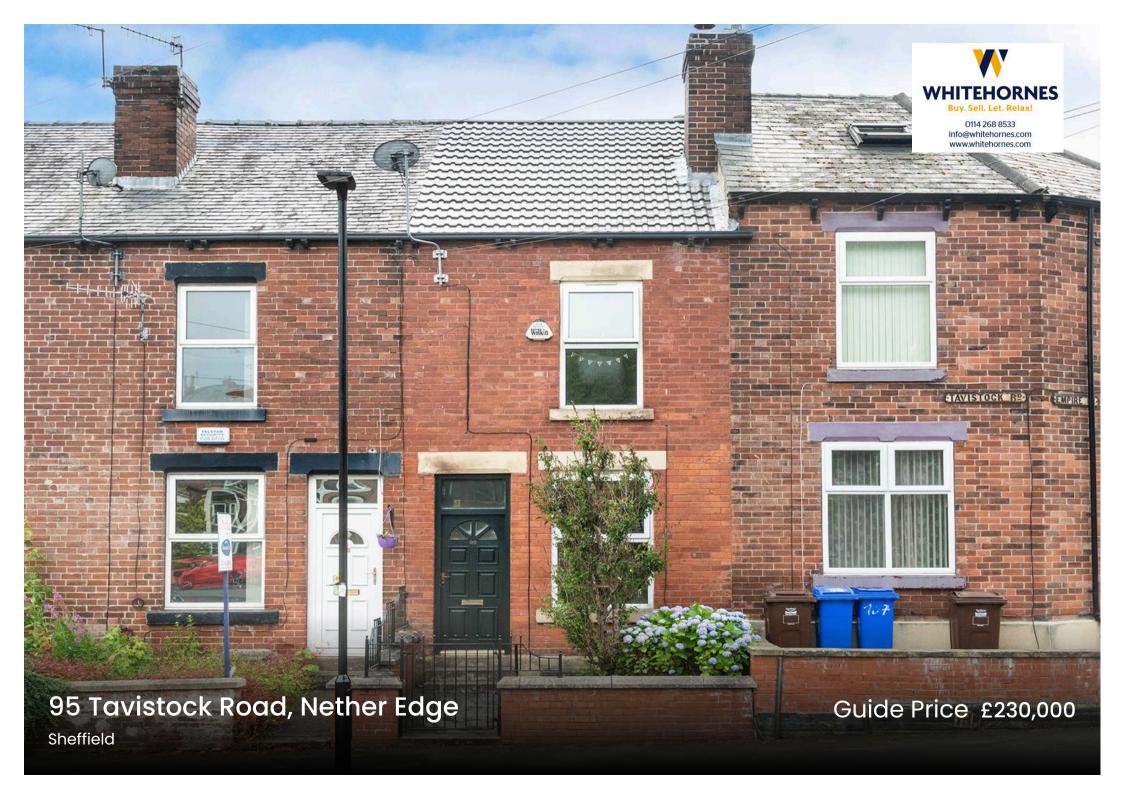

#### 95 Tavistock Road

Nether Edge, Sheffield

An absolutely fabulous three bedroom, mid Victorian terraced property. With three lovely floors of accommodation totalling an impressive 972 sq feet this property is pitch perfect for the professional couple, first time buyers or the young family alike. Retaining a wealth of the original period features, character and charm associated with a property from this era and blending them with a modern finish including a log burner to front sitting room it's easy to say that viewing is absolutely essential to do full justice to this beautiful home. Located in the very heart of ultra popular Nether Edge on the south west of the city within a short stroll of fashionable Abbeydale Road that offers up an array of independent cafes, eateries and shops, excellent public transport links are close as are urban green spaces and not forgetting The Peak District is up the road. With easy on road parking to the front and rear garden the property in brief comprises front sitting

Council Tax band: A Tenure: Leasehold

- FABULOUS THREE BEDROOM VICTORIAN TERRACED HOME
- NUMEROUS BEAUTIFUL ORIGINAL PERIOD FEATURES
   CHARACTER AND CHARM ASSOCIATED WITH A
   PROPERTY FROM THIS ERA
- LOG BURNING STOVE TO THE LOVELY FRONT SITTING ROOM
- PERFECT FOR THE PROFESSIONAL COUPLE FIRST TIME BUYER OR YOUNG FAMILY ALIKE
- EXCELLENT LOCAL SCHOOL CATCHMENTS AVAILABLE INCLUDING MERCIA SECONDARY
- HEART OF ULTRA POPULAR NETHER EDGE ON THE SOUTH WEST OF THE CITY
- FASHIONABLE ABBEYDALE ROAD A SHORT STROLL