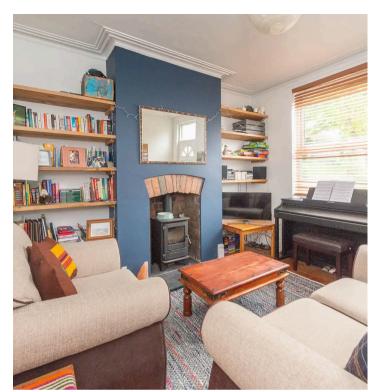

#### 95 Tavistock Road

Nether Edge, Sheffield

An absolutely fabulous three bedroom, mid Victorian terraced property. With three lovely floors of accommodation totalling an impressive 972 sq feet this property is pitch perfect for the professional couple, first time buyers or the young family alike. Retaining a wealth of the original period features, character and charm associated with a property from this era and blending them with a modern finish including a log burner to front sitting room it's easy to say that viewing is absolutely essential to do full justice to this beautiful home. Located in the very heart of ultra popular Nether Edge on the south west of the city within a short stroll of fashionable Abbeydale Road that offers up an array of independent cafes, eateries and shops, excellent public transport links are close as are urban green spaces and not forgetting The Peak District is up the road. With easy on road parking to the front and rear garden the property in brief comprises front sitting

Council Tax band: A Tenure: Leasehold

- FABULOUS THREE BEDROOM VICTORIAN TERRACED HOME
- NUMEROUS BEAUTIFUL ORIGINAL PERIOD FEATURES
   CHARACTER AND CHARM ASSOCIATED WITH A
   PROPERTY FROM THIS ERA
- LOG BURNING STOVE TO THE LOVELY FRONT SITTING ROOM
- PERFECT FOR THE PROFESSIONAL COUPLE FIRST TIME BUYER OR YOUNG FAMILY ALIKE
- EXCELLENT LOCAL SCHOOL CATCHMENTS AVAILABLE INCLUDING MERCIA SECONDARY
- HEART OF ULTRA POPULAR NETHER EDGE ON THE SOUTH WEST OF THE CITY
- FASHIONABLE ABBEYDALE ROAD A SHORT STROLL