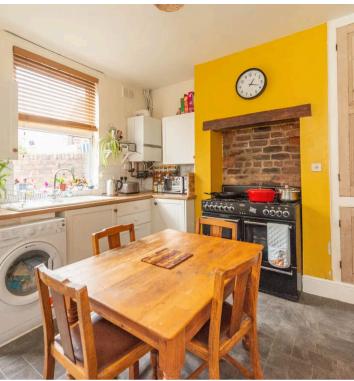

#### 95 Tavistock Road

Nether Edge, Sheffield

An absolutely fabulous three bedroom, mid Victorian terraced property. With three lovely floors of accommodation totalling an impressive 972 sq feet this property is pitch perfect for the professional couple, first time buyers or the young family alike. Retaining a wealth of the original period features, character and charm associated with a property from this era and blending them with a modern finish including a log burner to front sitting room it's easy to say that viewing is absolutely essential to do full justice to this beautiful home. Located in the very heart of ultra popular Nether Edge on the south west of the city within a short stroll of fashionable Abbeydale Road that offers up an array of independent cafes, eateries and shops, excellent public transport links are close as are urban green spaces and not forgetting The Peak District is up the road. With easy on road parking to the front and rear garden the property in brief comprises front sitting