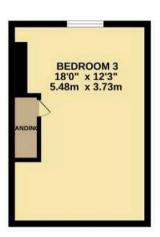

## Crookes, Sheffield

A substantial three double bedroomed mid terrace property in the popular district of Crookesmoor. The property requires a scheme of modernisation and would appeal to investors. Set across three floors and offering no onward chain viewing is highly recommended. Entry to the property via the front door into a porch with a door leading into the lounge, a welcoming room with high ceilings and double coving. Through to the inner lobby with access to a good size cellar and stairs rising to the first floor. Through to the diner with a rear facing window. A door leads you through to the kitchen with a range of wall and base units and access to the garden. The first floor has two double bedrooms and the family bathroom with bath, shower over bath, W/C and sink basin.