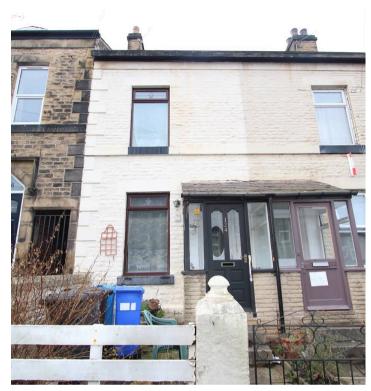

## 124 Crookesmoor Road

## Crookes, Sheffield

A substantial three double bedroomed mid terrace property in the popular district of Crookesmoor. The property requires a scheme of modernisation and would appeal to investors. Set across three floors and offering no onward chain viewing is highly recommended. Entry to the property via the front door into a porch with a door leading into the lounge, a welcoming room with high ceilings and double coving. Through to the inner lobby with access to a good size cellar and stairs rising to the first floor. Through to the diner with a rear facing window. A door leads you through to the kitchen with a range of wall and base units and access to the garden. The first floor has two double bedrooms and the family bathroom with bath, shower over bath, W/C and sink basin.

Council Tax band: A

Tenure: Leasehold

- THREE DOUBLE BEDROOMED MID TERRACED
- IN NEED OF A FULL SCHEME OF MODERNISATION
- HEART OF THIS POPULAR RESIDENTIAL SUBURB
- CLOSE TO AMENITIES AND UNIVERSITIES
- IDEAL FOR THE INVESTOR OR LANDLORD
- VIEWING ADVISED TO SEE FULL POTENTIAL ON OFFER
- EASY ACCESS TO NUMEROUS LOCAL AMENITIES AND THE PEAK DISTRICT
- OFF SHOT REAR KITCHEN EASY ON ROAD PARKING AND REAR GARDEN
- THREE FLOORS OF ACCOMMODATION TOTALLING 1,046 SQ FEET
- LEASEHOLD PROPERTY WITH 730 YEARS LEFT AND COUNCIL TAX BAND A