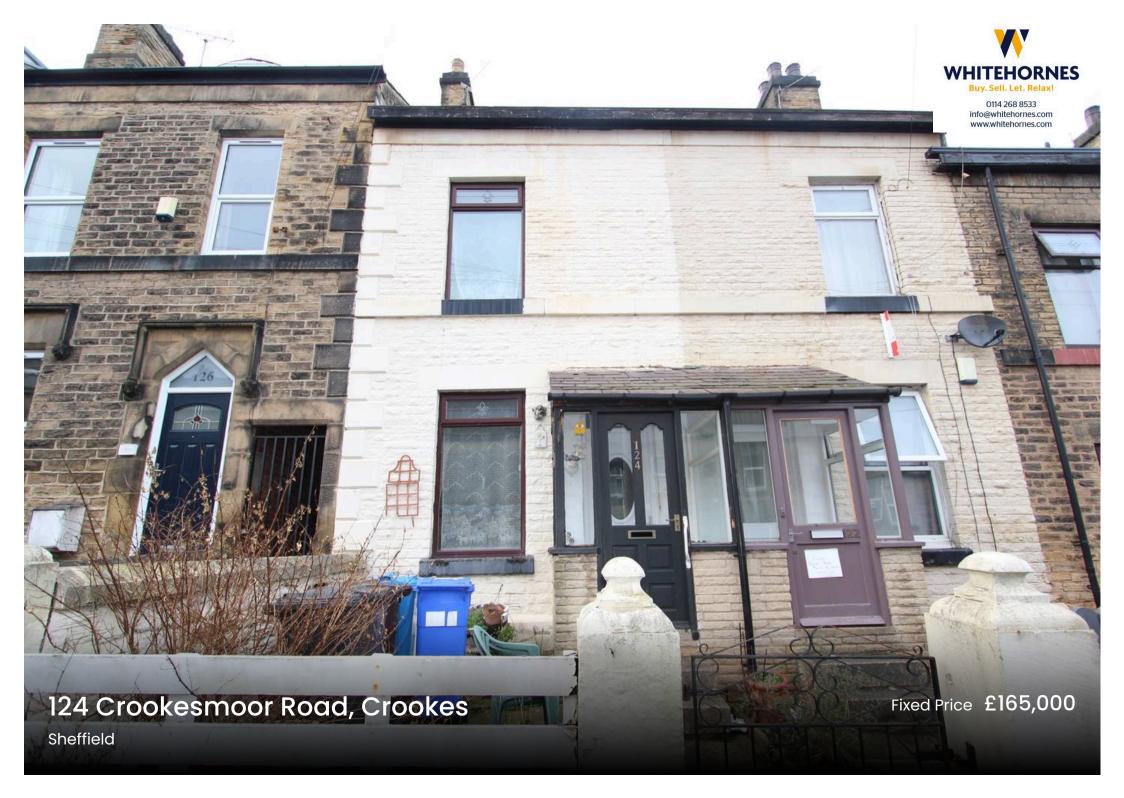

## 124 Crookesmoor Road

## Crookes, Sheffield

A substantial three double bedroomed mid terrace property in the popular district of Crookesmoor. The property requires a scheme of modernisation and would appeal to investors. Set across three floors and offering no onward chain viewing is highly recommended. Entry to the property via the front door into a porch with a door leading into the lounge, a welcoming room with high ceilings and double coving. Through to the inner lobby with access to a good size cellar and stairs rising to the first floor. Through to the diner with a rear facing window. A door leads you through to the kitchen with a range of wall and base units and access to the garden. The first floor has two double bedrooms and the family bathroom with bath, shower over bath, W/C and sink basin.

Council Tax band: A

Tenure: Leasehold

- THREE DOUBLE BEDROOMED MID TERRACED
- IN NEED OF A FULL SCHEME OF MODERNISATION
- HEART OF THIS POPULAR RESIDENTIAL SUBURB
- CLOSE TO AMENITIES AND UNIVERSITIES
- IDEAL FOR THE INVESTOR OR LANDLORD
- VIEWING ADVISED TO SEE FULL POTENTIAL ON OFFER
- EASY ACCESS TO NUMEROUS LOCAL AMENITIES AND THE PEAK DISTRICT
- OFF SHOT REAR KITCHEN EASY ON ROAD PARKING AND REAR GARDEN
- THREE FLOORS OF ACCOMMODATION TOTALLING 1,046 SQ FEET
- LEASEHOLD PROPERTY WITH 730 YEARS LEFT AND COUNCIL TAX BAND A