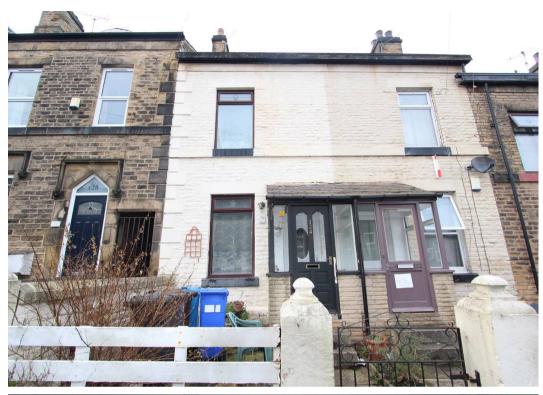

## 124 Crookesmoor Road

## Crookes, Sheffield

A substantial three double bedroomed mid terrace property in the popular district of Crookesmoor. The property requires a scheme of modernisation and would appeal to investors. Set across three floors and offering no onward chain viewing is highly recommended. Entry to the property via the front door into a porch with a door leading into the lounge, a welcoming room with high ceilings and double coving. Through to the inner lobby with access to a good size cellar and stairs rising to the first floor. Through to the diner with a rear facing window. A door leads you through to the kitchen with a range of wall and base units and access to the garden. The first floor has two double bedrooms and the family bathroom with bath, shower over bath, W/C and sink basin.