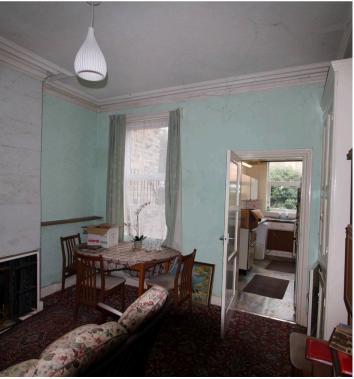

## Crookes, Sheffield

A substantial three double bedroomed mid terrace property in the popular district of Crookesmoor. The property requires a scheme of modernisation and would appeal to investors. Set across three floors and offering no onward chain viewing is highly recommended. Entry to the property via the front door into a porch with a door leading into the lounge, a welcoming room with high ceilings and double coving. Through to the inner lobby with access to a good size cellar and stairs rising to the first floor. Through to the diner with a rear facing window. A door leads you through to the kitchen with a range of wall and base units and access to the garden. The first floor has two double bedrooms and the family bathroom with bath, shower over bath, W/C and sink basin.