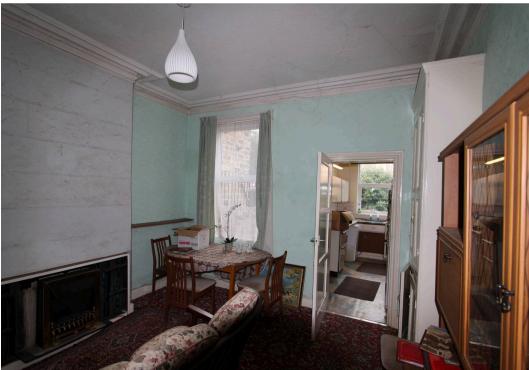

## Crookes, Sheffield

A substantial three double bedroomed mid terrace property in the popular district of Crookesmoor. The property requires a scheme of modernisation and would appeal to investors. Set across three floors and offering no onward chain viewing is highly recommended. Entry to the property via the front door into a porch with a door leading into the lounge, a welcoming room with high ceilings and double coving. Through to the inner lobby with access to a good size cellar and stairs rising to the first floor. Through to the diner with a rear facing window. A door leads you through to the kitchen with a range of wall and base units and access to the garden. The first floor has two double bedrooms and the family bathroom with bath, shower over bath, W/C and sink basin.