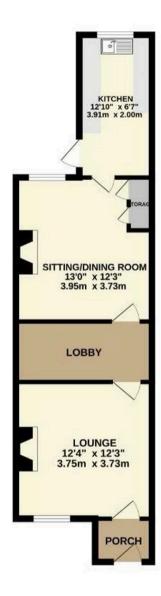

## Crookes, Sheffield

A substantial three double bedroomed mid terrace property in the popular district of Crookesmoor. The property requires a scheme of modernisation and would appeal to investors. Set across three floors and offering no onward chain viewing is highly recommended. Entry to the property via the front door into a porch with a door leading into the lounge, a welcoming room with high ceilings and double coving. Through to the inner lobby with access to a good size cellar and stairs rising to the first floor. Through to the diner with a rear facing window. A door leads you through to the kitchen with a range of wall and base units and access to the garden. The first floor has two double bedrooms and the family bathroom with bath, shower over bath, W/C and sink basin.