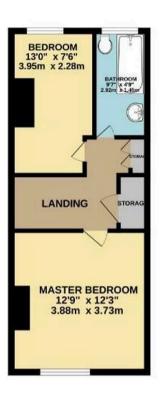

## Crookes, Sheffield

A substantial three double bedroomed mid terrace property in the popular district of Crookesmoor. The property requires a scheme of modernisation and would appeal to investors. Set across three floors and offering no onward chain viewing is highly recommended. Entry to the property via the front door into a porch with a door leading into the lounge, a welcoming room with high ceilings and double coving. Through to the inner lobby with access to a good size cellar and stairs rising to the first floor. Through to the diner with a rear facing window. A door leads you through to the kitchen with a range of wall and base units and access to the garden. The first floor has two double bedrooms and the family bathroom with bath, shower over bath, W/C and sink basin.