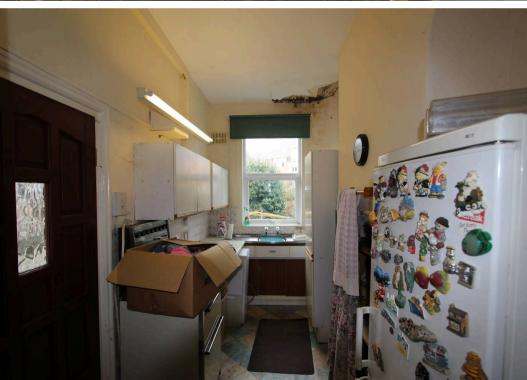

## Crookes, Sheffield

A substantial three double bedroomed mid terrace property in the popular district of Crookesmoor. The property requires a scheme of modernisation and would appeal to investors. Set across three floors and offering no onward chain viewing is highly recommended. Entry to the property via the front door into a porch with a door leading into the lounge, a welcoming room with high ceilings and double coving. Through to the inner lobby with access to a good size cellar and stairs rising to the first floor. Through to the diner with a rear facing window. A door leads you through to the kitchen with a range of wall and base units and access to the garden. The first floor has two double bedrooms and the family bathroom with bath, shower over bath, W/C and sink basin.