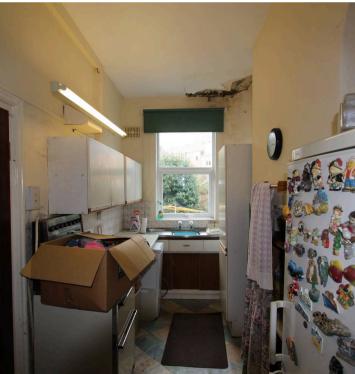

## Crookes, Sheffield

A substantial three double bedroomed mid terrace property in the popular district of Crookesmoor. The property requires a scheme of modernisation and would appeal to investors. Set across three floors and offering no onward chain viewing is highly recommended. Entry to the property via the front door into a porch with a door leading into the lounge, a welcoming room with high ceilings and double coving. Through to the inner lobby with access to a good size cellar and stairs rising to the first floor. Through to the diner with a rear facing window. A door leads you through to the kitchen with a range of wall and base units and access to the garden. The first floor has two double bedrooms and the family bathroom with bath, shower over bath, W/C and sink basin.