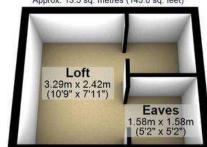

## First Floor

Approx. 40.0 sq. metres (431.0 sq. feet)

Total area: approx. 135.8 sq. metres (1461.8 sq. feet)