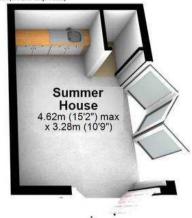

## Outbuilding

Approx. 27.9 sq. metres (300.8 sq. feet)

Second Floor

Approx. 13.5 sq. metres (145.0 sq. feet)

0114 268 8533 info@whitehornes.com www.whitehornes.com

Garage