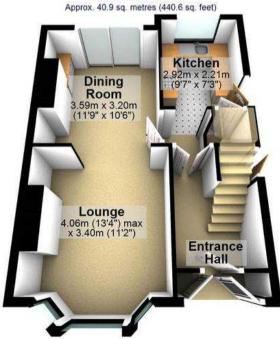

## First Floor

Approx. 40.0 sq. metres (431.0 sq. feet)

Total area: approx. 135.8 sq. metres (1461.8 sq. feet)