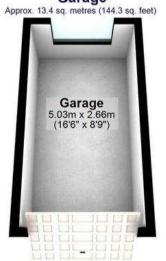

## Outbuilding

Approx. 27.9 sq. metres (300.8 sq. feet)

Second Floor

Approx. 13.5 sq. metres (145.0 sq. feet)

0114 268 8533 info@whitehornes.com www.whitehornes.com

Garage