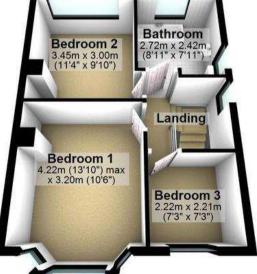

## First Floor

Approx. 40.0 sq. metres (431.0 sq. feet)

Total area: approx. 135.8 sq. metres (1461.8 sq. feet)