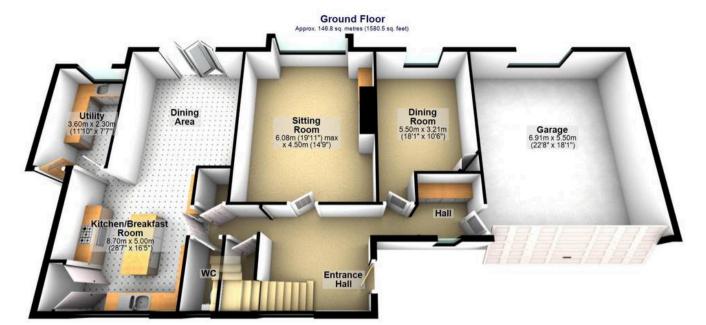

## 555, Fulwood Road

Fulwood, Sheffield

A once in a lifetime opportunity has arisen to purchase this spectacular six bedroom, three bathroomed, stone built family residence. Storth cottage has been tastefully extended throughout the years to create this wonderful spacious, light and versatile home that enjoys 3,607 sq feet across three fabulous floors.Set back from Fulwood Road via a gated access leading to a sweeping driveway the property stands in this commanding and proud position that ensures a huge degree of privacy together with an incredible backdrop over The Mayfield valley. Finished in traditional dressed stone and a Welsh slate roof the property retains a wealth of the original period features, character and charm associated with a property from this era and has effortlessly combined them with a modern finish that ensures viewing is a prerequisite to be fully appreciated. With a double integral garage, additional original stone built garage along with mature gardens that ensures this property will be very popular with the

Council Tax band: F Tenure: Freehold

- STUNNING SIX BEDROOM THREE BATHROOM DETACHED STONE BUILT FAMILY RESIDENCE
- THREE INCREDIBLE FLOORS OF ACCOMMODATION TOTALLING AN IMPRESSIVE 3,607 SQ FEET
- ONCE IN A LIFETIME OPPORTUNITY TO PURCHASE
  WITH THE BENEFIT OF NO UPWARD CHAIN INVOLVED.
- HEART OF ULTRA POPULAR OLD FULWOOD VILLAGE WITH LOCAL AMENITIES A SHORT STROLL
- FABULOUS BACK DROP OVER THE MAYFIELD VALLEY
- SET BACK FROM THE ROAD WITH GATED SWEEPING DRIVEWAY TO THE FRONT AND SIZEABLE REAR FAMILY GARDEN