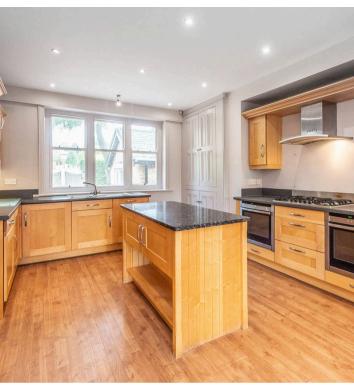

## 555, Fulwood Road

Fulwood, Sheffield

A once in a lifetime opportunity has arisen to purchase this spectacular six bedroom, three bathroomed, stone built family residence. Storth cottage has been tastefully extended throughout the years to create this wonderful spacious, light and versatile home that enjoys 3,607 sq feet across three fabulous floors.Set back from Fulwood Road via a gated access leading to a sweeping driveway the property stands in this commanding and proud position that ensures a huge degree of privacy together with an incredible backdrop over The Mayfield valley. Finished in traditional dressed stone and a Welsh slate roof the property retains a wealth of the original period features, character and charm associated with a property from this era and has effortlessly combined them with a modern finish that ensures viewing is a prerequisite to be fully appreciated. With a double integral garage, additional original stone built garage along with mature gardens that ensures this property will be very popular with the