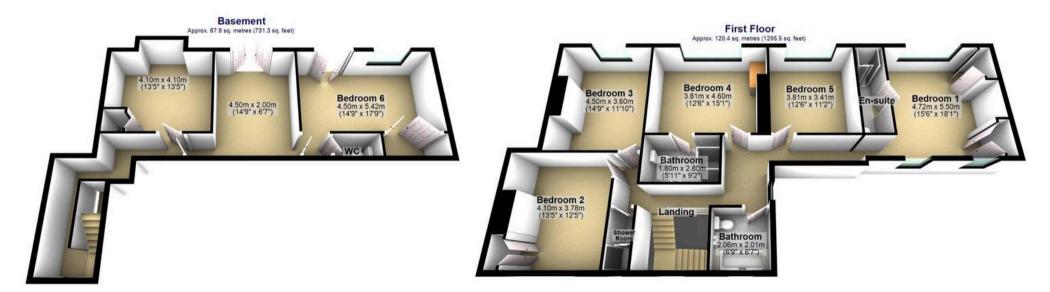

## 555, Fulwood Road

Fulwood, Sheffield

A once in a lifetime opportunity has arisen to purchase this spectacular six bedroom, three bathroomed, stone built family residence. Storth cottage has been tastefully extended throughout the years to create this wonderful spacious, light and versatile home that enjoys 3,607 sq feet across three fabulous floors.Set back from Fulwood Road via a gated access leading to a sweeping driveway the property stands in this commanding and proud position that ensures a huge degree of privacy together with an incredible backdrop over The Mayfield valley. Finished in traditional dressed stone and a Welsh slate roof the property retains a wealth of the original period features, character and charm associated with a property from this era and has effortlessly combined them with a modern finish that ensures viewing is a prerequisite to be fully appreciated. With a double integral garage, additional original stone built garage along with mature gardens that ensures this property will be very popular with the

Council Tax band: F Tenure: Freehold

- STUNNING SIX BEDROOM THREE BATHROOM DETACHED STONE BUILT FAMILY RESIDENCE
- THREE INCREDIBLE FLOORS OF ACCOMMODATION TOTALLING AN IMPRESSIVE 3,607 SQ FEET
- ONCE IN A LIFETIME OPPORTUNITY TO PURCHASE
  WITH THE BENEFIT OF NO UPWARD CHAIN INVOLVED.
- HEART OF ULTRA POPULAR OLD FULWOOD VILLAGE WITH LOCAL AMENITIES A SHORT STROLL
- FABULOUS BACK DROP OVER THE MAYFIELD VALLEY
- SET BACK FROM THE ROAD WITH GATED SWEEPING DRIVEWAY TO THE FRONT AND SIZEABLE REAR FAMILY GARDEN