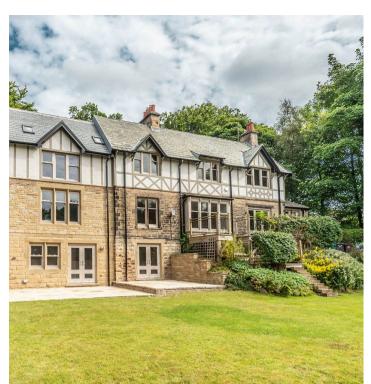

## 555, Fulwood Road

Fulwood, Sheffield

A once in a lifetime opportunity has arisen to purchase this spectacular six bedroom, three bathroomed, stone built family residence. Storth cottage has been tastefully extended throughout the years to create this wonderful spacious, light and versatile home that enjoys 3,607 sq feet across three fabulous floors.Set back from Fulwood Road via a gated access leading to a sweeping driveway the property stands in this commanding and proud position that ensures a huge degree of privacy together with an incredible backdrop over The Mayfield valley. Finished in traditional dressed stone and a Welsh slate roof the property retains a wealth of the original period features, character and charm associated with a property from this era and has effortlessly combined them with a modern finish that ensures viewing is a prerequisite to be fully appreciated. With a double integral garage, additional original stone built garage along with mature gardens that ensures this property will be very popular with the