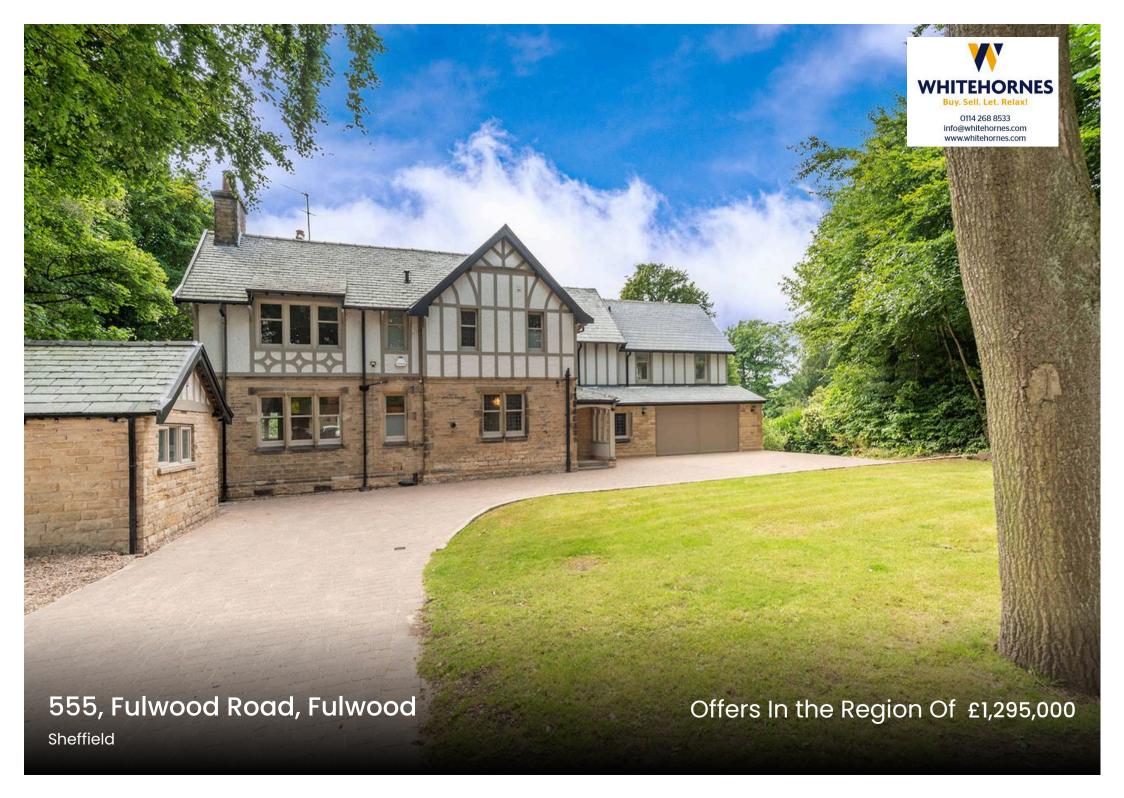

## 555, Fulwood Road

Fulwood, Sheffield

A once in a lifetime opportunity has arisen to purchase this spectacular six bedroom, three bathroomed, stone built family residence. Storth cottage has been tastefully extended throughout the years to create this wonderful spacious, light and versatile home that enjoys 3,607 sq feet across three fabulous floors.Set back from Fulwood Road via a gated access leading to a sweeping driveway the property stands in this commanding and proud position that ensures a huge degree of privacy together with an incredible backdrop over The Mayfield valley. Finished in traditional dressed stone and a Welsh slate roof the property retains a wealth of the original period features, character and charm associated with a property from this era and has effortlessly combined them with a modern finish that ensures viewing is a prerequisite to be fully appreciated. With a double integral garage, additional original stone built garage along with mature gardens that ensures this property will be very popular with the

Council Tax band: F Tenure: Freehold

- STUNNING SIX BEDROOM THREE BATHROOM DETACHED STONE BUILT FAMILY RESIDENCE
- THREE INCREDIBLE FLOORS OF ACCOMMODATION TOTALLING AN IMPRESSIVE 3,607 SQ FEET
- ONCE IN A LIFETIME OPPORTUNITY TO PURCHASE
  WITH THE BENEFIT OF NO UPWARD CHAIN INVOLVED.
- HEART OF ULTRA POPULAR OLD FULWOOD VILLAGE WITH LOCAL AMENITIES A SHORT STROLL
- FABULOUS BACK DROP OVER THE MAYFIELD VALLEY
- SET BACK FROM THE ROAD WITH GATED SWEEPING DRIVEWAY TO THE FRONT AND SIZEABLE REAR FAMILY GARDEN