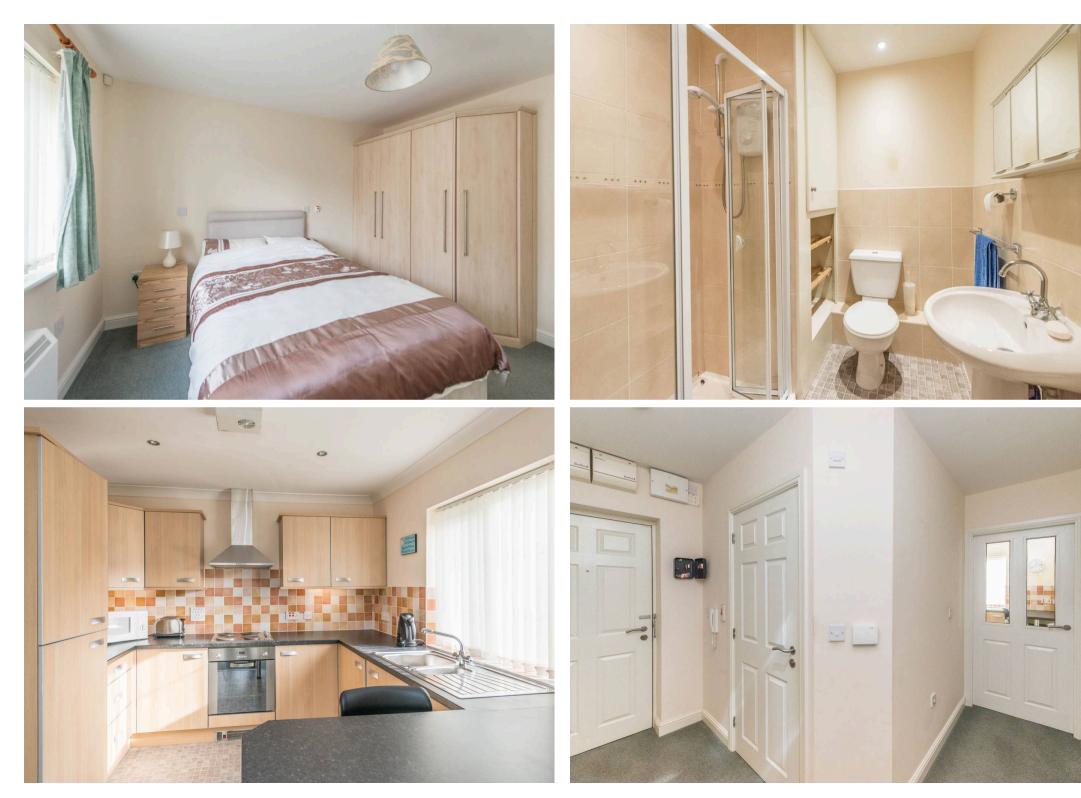

## 6 Hutcliffe Wood View

Sheffield, Sheffield

GUIDE PRICE £120,000-£125,000 Located in this superb stone built development and accessed via a private secure driveway tucked away from the main road is this superb ground floor retirement apartment. Being of particular interest to those looking to downsize and enjoy living with like minded people the new occupant must be aged 65 years or above to purchase. Apartment six offers a wonderfully light and spacious feel and is finished to a very high standard, with informal parking to the front, communal residents lounge, stunning gardens to the rear, lift access to other floors, electric heating and double glazing along with being in easy access of numerous local amenities at the top of the drive, regular public transport and The Peak District the accommodation in brief comprises secure entrance, open fitted kitchen, living room, bedroom and bathroom. VALUER Andy Robinson Council Tax band: B