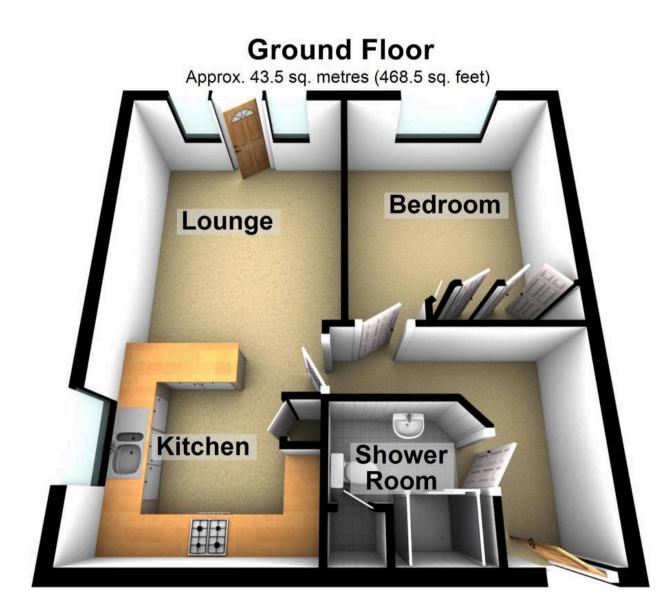

## 6 Hutcliffe Wood View

Sheffield, Sheffield

GUIDE PRICE £120,000-£125,000 Located in this superb stone built development and accessed via a private secure driveway tucked away from the main road is this superb ground floor retirement apartment. Being of particular interest to those looking to downsize and enjoy living with like minded people the new occupant must be aged 65 years or above to purchase. Apartment six offers a wonderfully light and spacious feel and is finished to a very high standard, with informal parking to the front, communal residents lounge, stunning gardens to the rear, lift access to other floors, electric heating and double glazing along with being in easy access of numerous local amenities at the top of the drive, regular public transport and The Peak District the accommodation in brief comprises secure entrance, open fitted kitchen, living room, bedroom and bathroom. VALUER Andy Robinson Council Tax band: B

Total area: approx. 43.5 sq. metres (468.5 sq. feet)