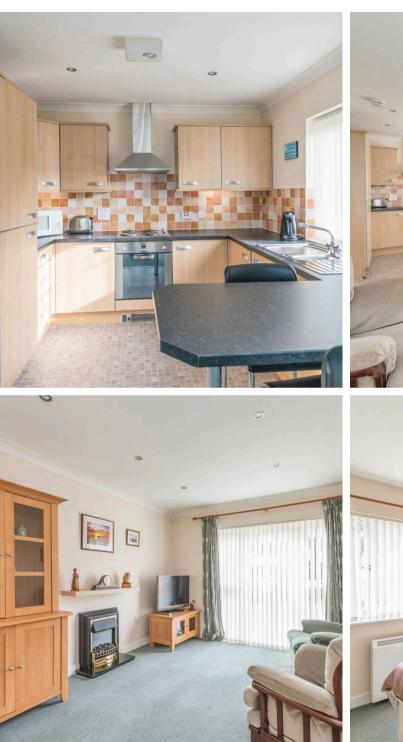

## 6 Hutcliffe Wood View

Sheffield, Sheffield

GUIDE PRICE £120,000-£125,000 Located in this superb stone built development and accessed via a private secure driveway tucked away from the main road is this superb ground floor retirement apartment. Being of particular interest to those looking to downsize and enjoy living with like minded people the new occupant must be aged 65 years or above to purchase. Apartment six offers a wonderfully light and spacious feel and is finished to a very high standard, with informal parking to the front, communal residents lounge, stunning gardens to the rear, lift access to other floors, electric heating and double glazing along with being in easy access of numerous local amenities at the top of the drive, regular public transport and The Peak District the accommodation in brief comprises secure entrance, open fitted kitchen, living room, bedroom and bathroom. VALUER Andy Robinson Council Tax band: B