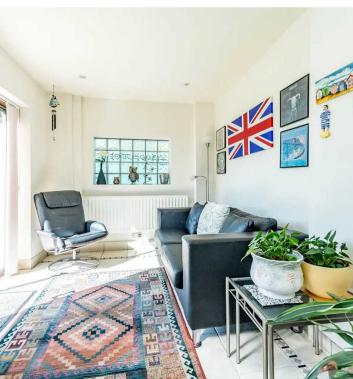

## Fulwood, Sheffield

An incredibly rare opportunity has arisen to purchase this fabulous, three double bedroomed, two bathroomed, detached family home. Having tastefully extended throughout the years by the current vendors to the side and rear to create super spacious feel throughout that really needs to be viewed to be fully appreciated. With ample options to easily create a fourth bedroom if required and huge scope to fully convert the part converted existing loft (subject to planning) if required. Enjoy 1,814 sq feet of accommodation across two floors number 85 boasts some incredible views to the rear together with larger than expected private southerly facing family garden. With ample off road parking, numerous reception rooms the property is sure to be a hit with growing family market.

## **Ground Floor** Approx. 108.5 sq. metres (1168.2 sq. feet) Garden Room .41m x 2.43m (14'6" x 8') Sitting Room Utility 4,81m x 3.56m (15'9" x 11'8") 2.91m x 2.40m (9'7" x 7'11") Dining Room 2.30m x 1.62m (7'7" x 5'4") Lounge 7.32m (24') x 3.60m (11'10") max 2.99m x 2.91m (9'10" x 9'7") Garage 5.31m x 2.49m (17'5" x 8'2") Hall Kitchen 4.62m x 2.68m (15'2" x 8'10") 1tra. Hall 2.61m x 1.52m (8'7" x 5')