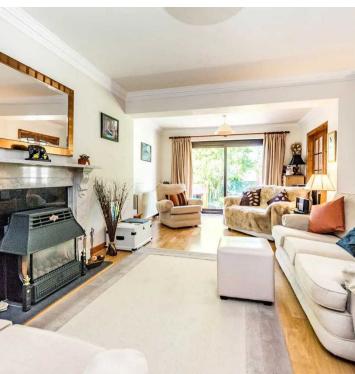

## **Ground Floor** Approx. 108.5 sq. metres (1168.2 sq. feet) Garden Room .41m x 2.43m (14'6" x 8') Sitting Room Utility 4,81m x 3.56m (15'9" x 11'8") 2.91m x 2.40m (9'7" x 7'11") Dining Room 2.30m x 1.62m (7'7" x 5'4") Lounge 7.32m (24') x 3.60m (11'10") max 2.99m x 2.91m (9'10" x 9'7") Garage 5.31m x 2.49m (17'5" x 8'2") Hall Kitchen 4.62m x 2.68m (15'2" x 8'10") 1tra. Hall 2.61m x 1.52m (8'7" x 5')