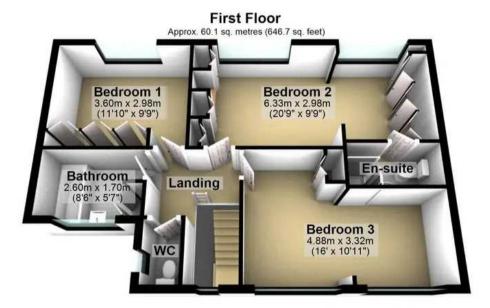

## Fulwood, Sheffield

An incredibly rare opportunity has arisen to purchase this fabulous, three double bedroomed, two bathroomed, detached family home. Having tastefully extended throughout the years by the current vendors to the side and rear to create super spacious feel throughout that really needs to be viewed to be fully appreciated. With ample options to easily create a fourth bedroom if required and huge scope to fully convert the part converted existing loft (subject to planning) if required. Enjoy 1,814 sq feet of accommodation across two floors number 85 boasts some incredible views to the rear together with larger than expected private southerly facing family garden. With ample off road parking, numerous reception rooms the property is sure to be a hit with growing family market.

## **Ground Floor** Approx. 108.5 sq. metres (1168.2 sq. feet) Garden Room .41m x 2.43m (14'6" x 8') Sitting Room Utility 4,81m x 3.56m (15'9" x 11'8") 2.91m x 2.40m (9'7" x 7'11") Dining Room 2.30m x 1.62m (7'7" x 5'4") Lounge 7.32m (24') x 3.60m (11'10") max 2.99m x 2.91m (9'10" x 9'7") Garage 5.31m x 2.49m (17'5" x 8'2") Hall Kitchen 4.62m x 2.68m (15'2" x 8'10") 1tra. Hall 2.61m x 1.52m (8'7" x 5')