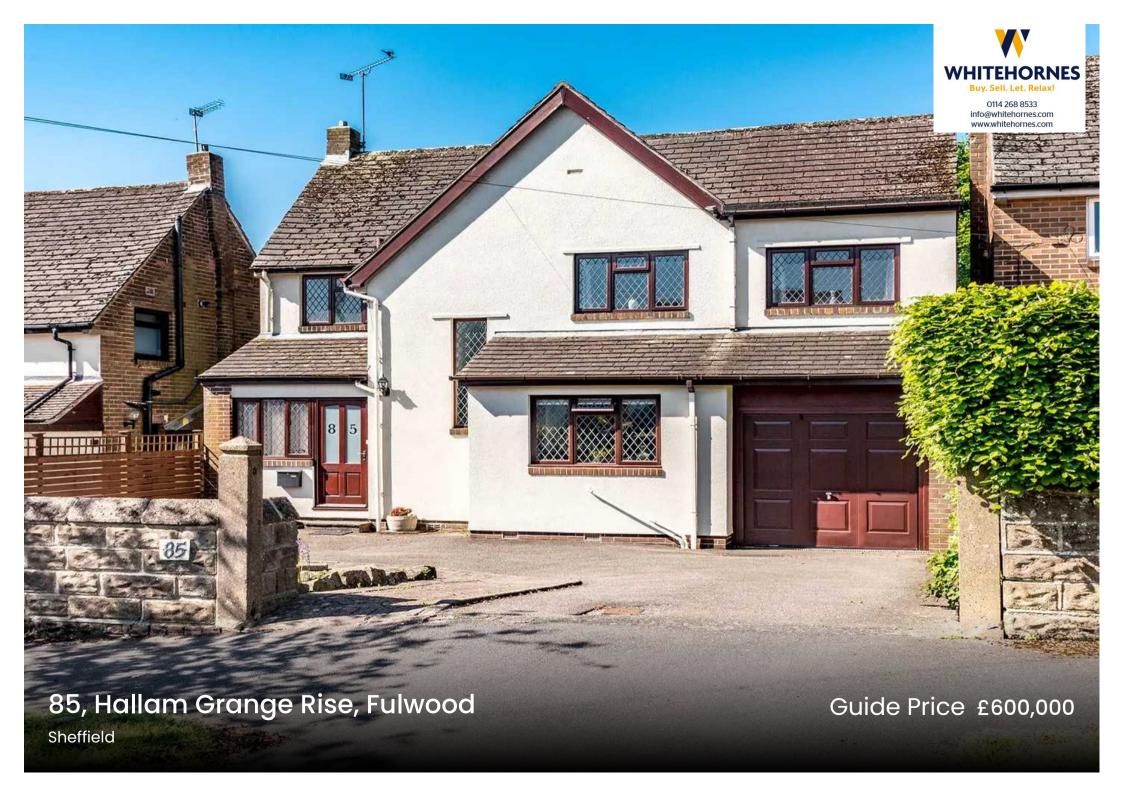

## 85, Hallam Grange Rise

## Fulwood, Sheffield

An incredibly rare opportunity has arisen to purchase this fabulous, three double bedroomed, two bathroomed, detached family home. Having tastefully extended throughout the years by the current vendors to the side and rear to create super spacious feel throughout that really needs to be viewed to be fully appreciated. With ample options to easily create a fourth bedroom if required and huge scope to fully convert the part converted existing loft (subject to planning) if required. Enjoy 1,814 sq feet of accommodation across two floors number 85 boasts some incredible views to the rear together with larger than expected private southerly facing family garden. With ample off road parking, numerous reception rooms the property is sure to be a hit with growing family market.

- THREE DOUBLE BEDROOMED DETACHED FAMILY HOME
- STUNNING VIEWS TOWARDS THE PEAK DISTRICT FROM THE REAR
- HEART OF ULTRA POPULAR LODGE MOOR
- EXTENDED TO THE SIDE AND REAR WITH POTENTIAL TO FULLY CONVERT THE LOFT
- OFSTED RATED EXCELLENT LOCAL SCHOOLING CATCHMENTS
- AMPLE PARKING AND GARAGE TO THE FRONT
- INCREDIBLE REAR PRIVATE SOUTHERLY FACING GARDEN
- PERFECT FOR THE GROWING FAMILY MARKET WITH VIEWING ESSENTIAL
- EASY ACCESS TO PRINCIPAL HOSPITALS AND UNIVERSITIES
- TWO FLOORS OF ACCOMMODATION TOTALLING AN IMPRESSIVE 1,814 SQ FT