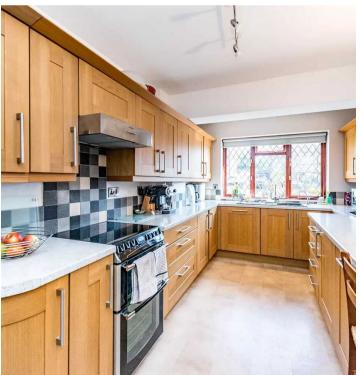

## **Ground Floor** Approx. 108.5 sq. metres (1168.2 sq. feet) Garden Room .41m x 2.43m (14'6" x 8') Sitting Room Utility 4,81m x 3.56m (15'9" x 11'8") 2.91m x 2.40m (9'7" x 7'11") Dining Room 2.30m x 1.62m (7'7" x 5'4") Lounge 7.32m (24') x 3.60m (11'10") max 2.99m x 2.91m (9'10" x 9'7") Garage 5.31m x 2.49m (17'5" x 8'2") Hall Kitchen 4.62m x 2.68m (15'2" x 8'10") 1tra. Hall 2.61m x 1.52m (8'7" x 5')