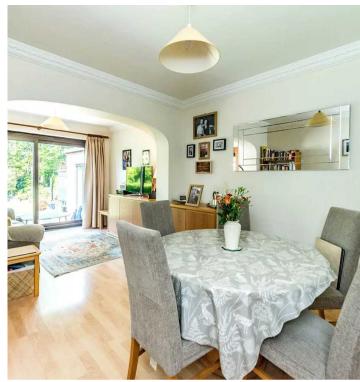

## **Ground Floor** Approx. 108.5 sq. metres (1168.2 sq. feet) Garden Room .41m x 2.43m (14'6" x 8') Sitting Room Utility 4,81m x 3.56m (15'9" x 11'8") 2.91m x 2.40m (9'7" x 7'11") Dining Room 2.30m x 1.62m (7'7" x 5'4") Lounge 7.32m (24') x 3.60m (11'10") max 2.99m x 2.91m (9'10" x 9'7") Garage 5.31m x 2.49m (17'5" x 8'2") Hall Kitchen 4.62m x 2.68m (15'2" x 8'10") 1tra. Hall 2.61m x 1.52m (8'7" x 5')