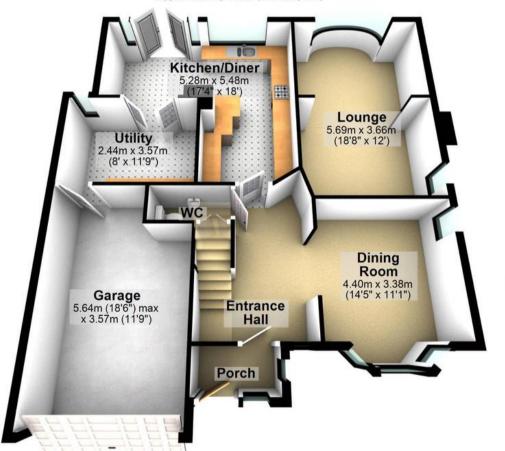

ovely sizeable rear garden, this property offers a perfect blend of indoor and outdoor living spaces. Ideal for entertaining.

Council Tax band: D Tenure: Leasehold

- FABULOUS DOUBLE FRONTED DETACHED FAMILY HOME
- TASTEFULLY EXTENDED TO THE SIDE AND LOFT BY THE CURRENT VENDORS
- THREE FLOORS OF SPACIOUS LIGHT ACCOMMODATION TOTALLING AN IMPRESSIVE 2,104 SQ FEET
- FABULOUS FAR REACHING VIEWS TO THE REAR OVER THE PEAK DISTRICT
- WELL REGARDED LOCAL SCHOOL CATCHMENTS AVAILABLE
- INCREDIBLY RARE OPPORTUNITY TO MARKET WITH VIEWING ABSOLUTELY ESSENTIAL TO DO FULL JUSTICE
- HEART OF ULTRA POPULAR BRADWAY WITH

  NUMBEROUS LOCAL INDEPENDENT AMENITIES CUSE BY



















O114 268 8533 info@whitehornes.com www.whitehornes.com

#### **Ground Floor**

Approx. 98.6 sq. metres (1061.8 sq. feet)



### First Floor

Approx. 75.0 sq. metres (807.3 sq. feet)



## Second Floor

Approx. 21.9 sq. metres (235.8 sq. feet)