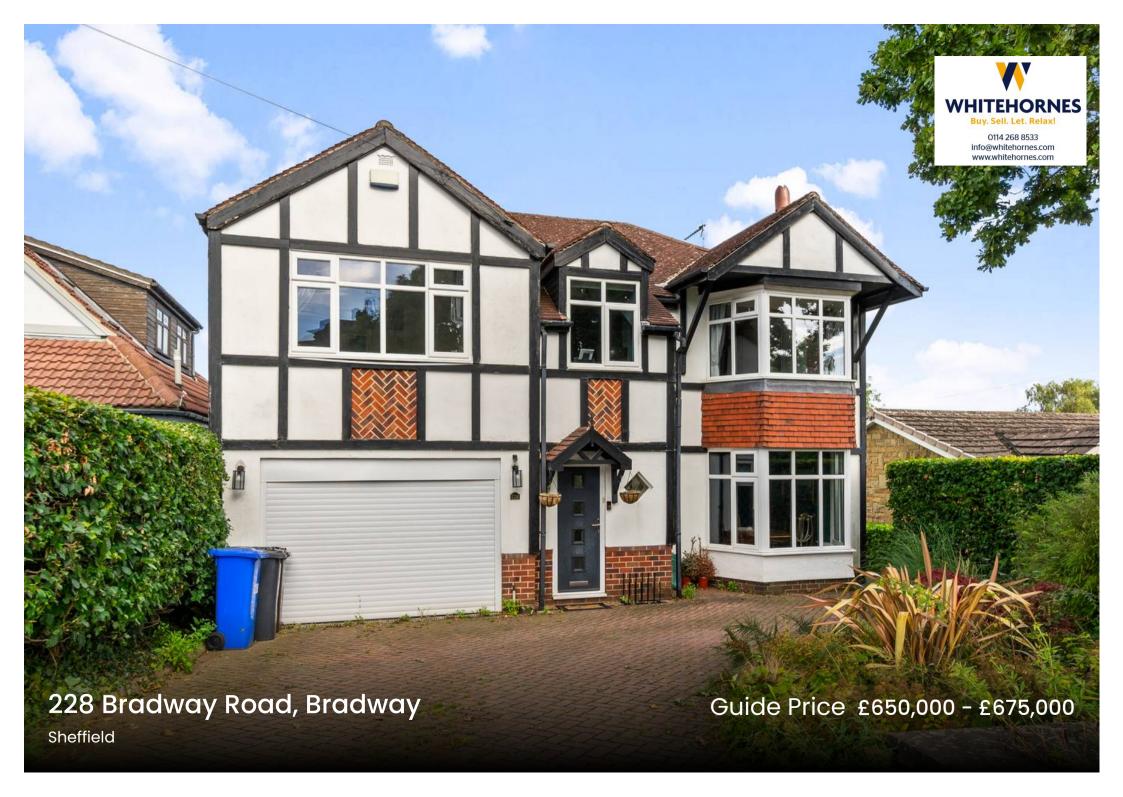

# 228 Bradway Road

## Bradway, Sheffield

Set in the heart of the sought-after Bradway area, this fabulous double-fronted detached family home presents an incredible opportunity for those seeking a forever family home. Tastefully extended by the current vendors to include additional living space on both the side and the loft, this property boasts three floors of spacious light-filled accommodation, totalling an impressive 2,104 square feet. The main living areas offer a seamless flow, ideal for modern family living. The fantastic far-reaching views to the rear over the picturesque Peak District serve as a constant reminder of the beauty that surrounds this wonderful home. With well-regarded local school catchments in the vicinity, the area also benefits from a host of local independent amenities, adding to the convenience. Providing ample off-road parking, a garage, and a lovely sizeable rear garden, this property offers a perfect blend of indoor and outdoor living spaces. Ideal for entertaining.

Council Tax band: D Tenure: Leasehold

- FABULOUS DOUBLE FRONTED DETACHED FAMILY HOME
- TASTEFULLY EXTENDED TO THE SIDE AND LOFT BY THE CURRENT VENDORS
- THREE FLOORS OF SPACIOUS LIGHT ACCOMMODATION TOTALLING AN IMPRESSIVE 2,104 SQ FEET
- FABULOUS FAR REACHING VIEWS TO THE REAR OVER THE PEAK DISTRICT
- WELL REGARDED LOCAL SCHOOL CATCHMENTS AVAILABLE
- INCREDIBLY RARE OPPORTUNITY TO MARKET WITH VIEWING ABSOLUTELY ESSENTIAL TO DO FULL JUSTICE
- HEART OF ULTRA POPULAR BRADWAY WITH