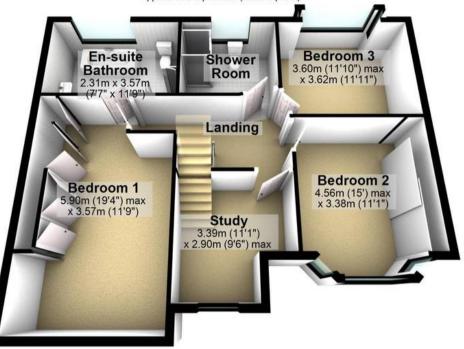

end of indoor and outdoor living spaces. Ideal for entertaining.

Council Tax band: D Tenure: Leasehold

- FABULOUS DOUBLE FRONTED DETACHED FAMILY HOME
- TASTEFULLY EXTENDED TO THE SIDE AND LOFT BY THE CURRENT VENDORS
- THREE FLOORS OF SPACIOUS LIGHT ACCOMMODATION TOTALLING AN IMPRESSIVE 2,104 SQ FEET
- FABULOUS FAR REACHING VIEWS TO THE REAR OVER THE PEAK DISTRICT
- WELL REGARDED LOCAL SCHOOL CATCHMENTS AVAILABLE
- INCREDIBLY RARE OPPORTUNITY TO MARKET WITH VIEWING ABSOLUTELY ESSENTIAL TO DO FULL JUSTICE
- HEART OF ULTRA POPULAR BRADWAY WITH

  NUMBEROUS LOCAL INDEPENDENT AMENITIES CUSE BY



















O114 268 8533 info@whitehornes.com www.whitehornes.com

#### **Ground Floor**

Approx. 98.6 sq. metres (1061.8 sq. feet)



### First Floor

Approx. 75.0 sq. metres (807.3 sq. feet)



## Second Floor

Approx. 21.9 sq. metres (235.8 sq. feet)