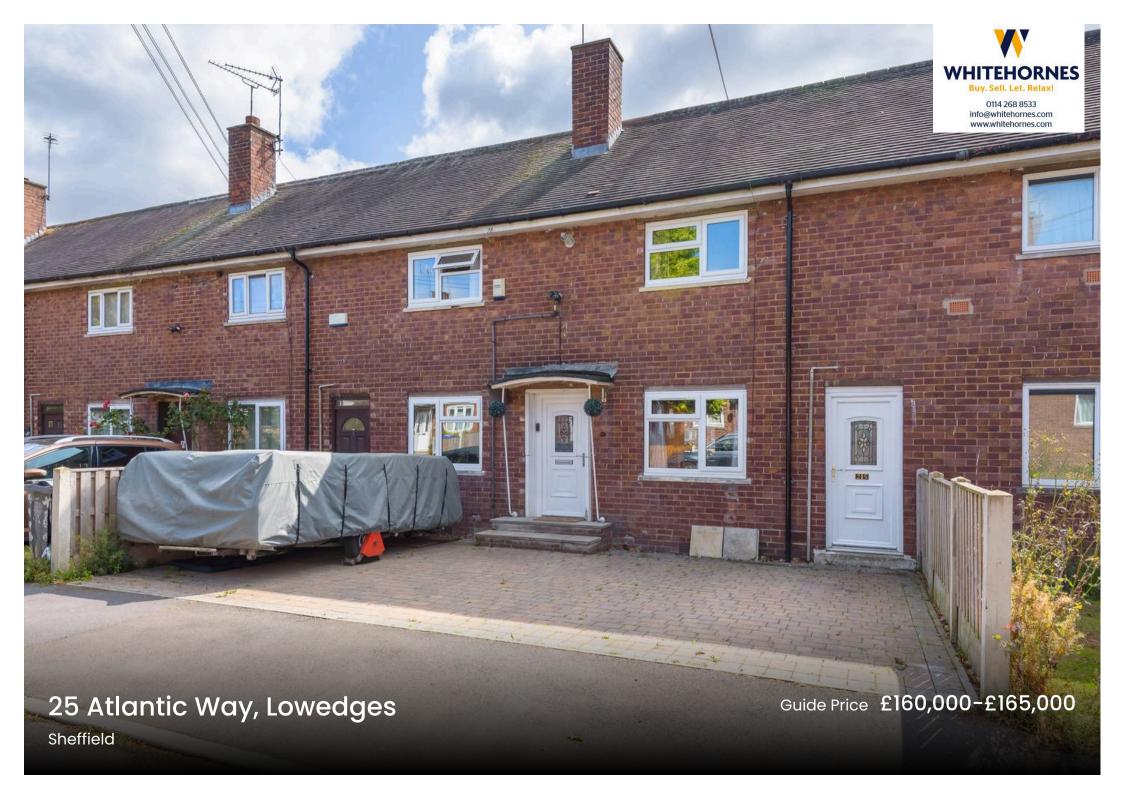

## 25 Atlantic Way

Lowedges, Sheffield

Offered to the open market with the benefit of no onward chain and immediate vacant possession is this well presented and proportioned three bedroomed mid terraced property. Located in the very heart of this well sought after and desirable residential suburb of Lowedges, close to numerous local amenities, well regarded schooling catchments and the open countryside. Perfect for the first time buyer, professional couple or young family alike its easy to say that viewing is essential to see the full potential on offer by this charming property. With spacious and light accommodation arranged over two floors that total 887 sq feet together with further potential to extend to the rear. Briefly consists of entrance hallway, snug/office space, kitchen, dual aspect lounge, three good sized bedrooms and family bathroom. Outside is a private rear garden.

Council Tax band: A

Tenure: Freehold

- PRIVATE GARDENS
- VERY WELL FINISHED
- REPUTABLE LOCAL SCHOOLS
- PERFECT FOR FIRST TIME BUYERS
- EXCELLENT TRANSPORT LINKS
- PERFECT FAMILY HOME
- AMPLE STORAGE THROUGHOUT