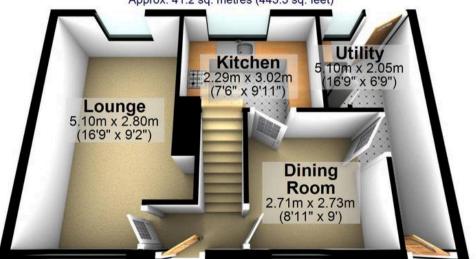

open countryside. Perfect for the first time buyer, professional couple or young family alike its easy to say that viewing is essential to see the full potential on offer by this charming property. With spacious and light accommodation arranged over two floors that total 887 sq feet together with further potential to extend to the rear. Briefly consists of entrance hallway, snug/office space, kitchen, dual aspect lounge, three good sized bedrooms and family bathroom. Outside is a private rear garden.

Council Tax band: A

Tenure: Freehold

- PRIVATE GARDENS
- VERY WELL FINISHED
- REPUTABLE LOCAL SCHOOLS
- PERFECT FOR FIRST TIME BUYERS
- EXCELLENT TRANSPORT LINKS
- PERFECT FAMILY HOME
- AMPLE STORAGE THROUGHOUT

















## **Ground Floor**

Approx. 41.2 sq. metres (443.3 sq. feet)



## **First Floor**

Approx. 41.2 sq. metres (443.3 sq. feet)