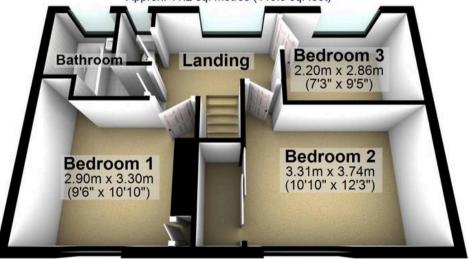

couple or young family alike its easy to say that viewing is essential to see the full potential on offer by this charming property. With spacious and light accommodation arranged over two floors that total 887 sq feet together with further potential to extend to the rear. Briefly consists of entrance hallway, snug/office space, kitchen, dual aspect lounge, three good sized bedrooms and family bathroom. Outside is a private rear garden.

Council Tax band: A

Tenure: Freehold

- PRIVATE GARDENS
- VERY WELL FINISHED
- REPUTABLE LOCAL SCHOOLS
- PERFECT FOR FIRST TIME BUYERS
- EXCELLENT TRANSPORT LINKS
- PERFECT FAMILY HOME
- AMPLE STORAGE THROUGHOUT

















## **Ground Floor**

Approx. 41.2 sq. metres (443.3 sq. feet)



## **First Floor**

Approx. 41.2 sq. metres (443.3 sq. feet)