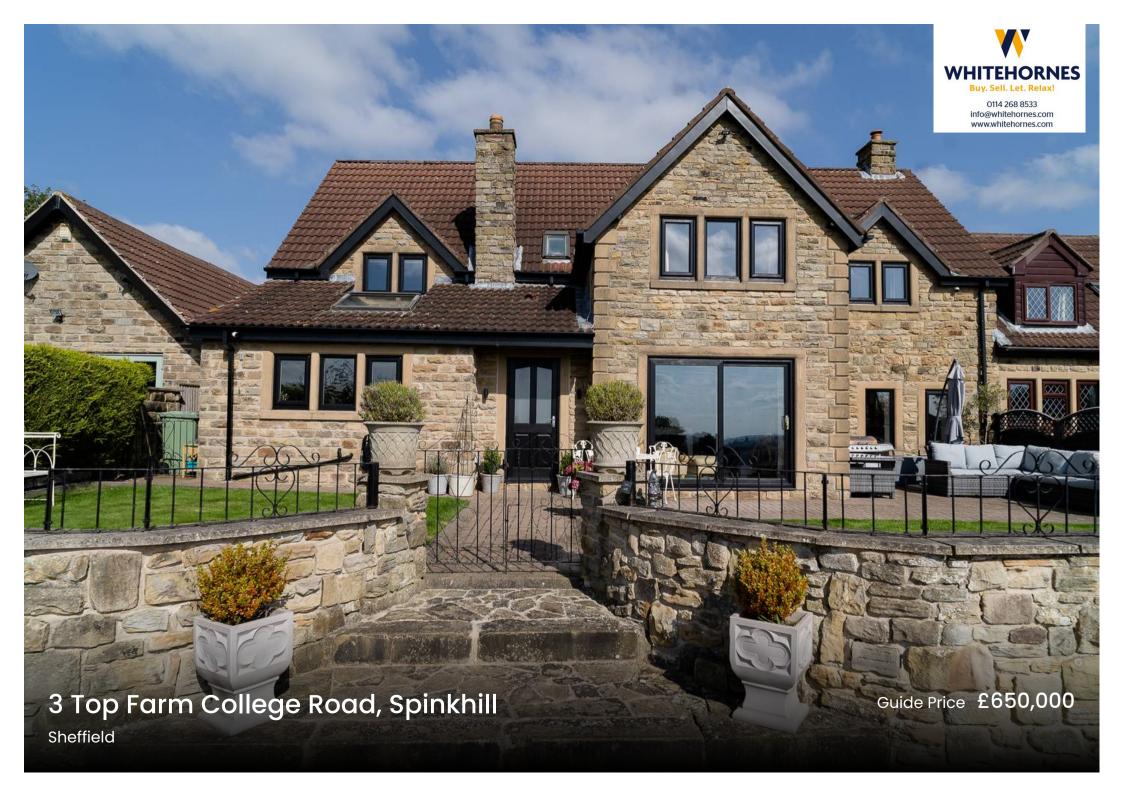

## 3 Top Farm College Road

Spinkhill, Sheffield

An absolutely stunning, immaculately presented and very well proportioned four double bedroom, three bathroomed, detached family home. Offering the lucky buyers the absolute best of contemporary living that has been expertly finished and delivered by the current vendors with absolutely no expense spared to create this breathtaking finish. With two incredible floors of accommodation that total an impressive 2,186 sq feet starting with a breathtaking open plan rear living, kitchen diner that gives direct garden access via bi-folding doors. Set on a private development and and offering a superb rear private landscaped garden with far ranging, ample parking together with some unbelievable far reaching views over the British. Having been designed to cater perfectly for the growing family market it's easy to say that viewing is absolutely essential to fully appreciate the size and style on offer by this fabulous family home which briefly consists of large well appointed breakfasting kitchen, dining room, lounge, utility room, downstairs WC, four great sized bedrooms (two with en-suites) and family bathroom.