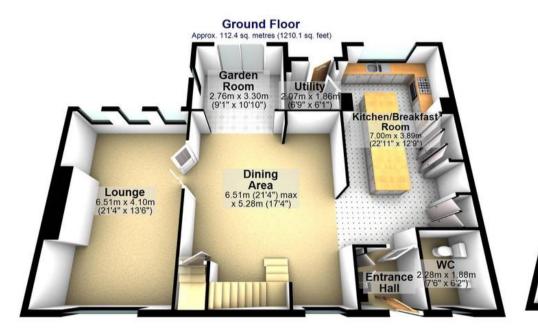

## 3 Top Farm College Road

Spinkhill, Sheffield

An absolutely stunning, immaculately presented and very well proportioned four double bedroom, three bathroomed, detached family home. Offering the lucky buyers the absolute best of contemporary living that has been expertly finished and delivered by the current vendors with absolutely no expense spared to create this breathtaking finish. With two incredible floors of accommodation that total an impressive 2,186 sq feet starting with a breathtaking open plan rear living, kitchen diner that gives direct garden access via bi-folding doors. Set on a private development and and offering a superb rear private landscaped garden with far ranging, ample parking together with some unbelievable far reaching views over the British. Having been designed to cater perfectly for the growing family market it's easy to say that viewing is absolutely essential to fully appreciate the size and style on offer by this fabulous family home which briefly consists of large well appointed breakfasting kitchen, dining room, lounge, utility room, downstairs WC, four great sized bedrooms (two with en-suites) and family bathroom.

Council Tax band: B

Tenure: Freehold

- FOUR DOUBLE BEDROOMED DETACHED FAMILY HOME.
- SEMI-RURAL LOCATION
- NO EXPENSE SPARED
- STUNNING VIEWS
- OFF ROAD PARKING FOR NUMEROUS VEHICLES
- GREAT TRANSPORT LINKS
- THREE BATHROOMS
- PRIVATE GARDENS
- UTILITY ROOM AND DOWNSTAIRS WC