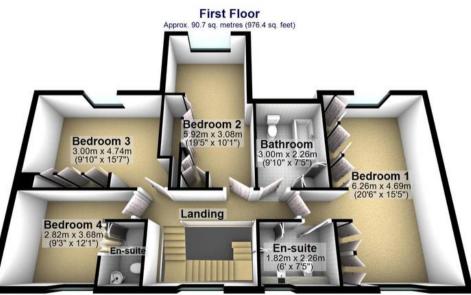

## 3 Top Farm College Road

Spinkhill, Sheffield

An absolutely stunning, immaculately presented and very well proportioned four double bedroom, three bathroomed, detached family home. Offering the lucky buyers the absolute best of contemporary living that has been expertly finished and delivered by the current vendors with absolutely no expense spared to create this breathtaking finish. With two incredible floors of accommodation that total an impressive 2,186 sq feet starting with a breathtaking open plan rear living, kitchen diner that gives direct garden access via bi-folding doors. Set on a private development and and offering a superb rear private landscaped garden with far ranging, ample parking together with some unbelievable far reaching views over the British. Having been designed to cater perfectly for the growing family market it's easy to say that viewing is absolutely essential to fully appreciate the size and style on offer by this fabulous family home which briefly consists of large well appointed breakfasting kitchen, dining room, lounge, utility room, downstairs WC, four great sized bedrooms (two with en-suites) and family bathroom.

Council Tax band: B

Tenure: Freehold

- FOUR DOUBLE BEDROOMED DETACHED FAMILY HOME.
- SEMI-RURAL LOCATION
- NO EXPENSE SPARED
- STUNNING VIEWS
- OFF ROAD PARKING FOR NUMEROUS VEHICLES
- GREAT TRANSPORT LINKS
- THREE BATHROOMS
- PRIVATE GARDENS
- UTILITY ROOM AND DOWNSTAIRS WC