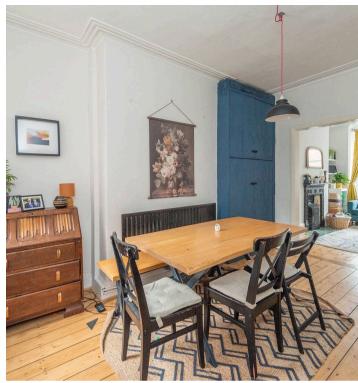

## 28 Rampton Road

Nether Edge, Sheffield

An exceptional three double bedroomed, bay windowed, double rear off shot period Victorian terraced property. Standing in this elevated position ensuring privacy to the front along with far reaching views this stunning property enjoys a double rear off shot and spacious, light accommodation totaling an impressive 1,157 sq feet carefully arranged over three floors that will appeal to the professional couple and family market alike. Ideally placed in the heart of Nether Edge one of Sheffield's most sought after and desirable residential suburbs within catchment for well sought after schools including Mercia secondary, along with easy access to central Sheffield, The Peak District and the fashionable Abbeydale road and Nether Edge centre. Retaining numerous beautiful period features, character and charm associated with a property from this era and blending them with a contemporary twist this beautiful property must be viewed internally to be fully appreciated.