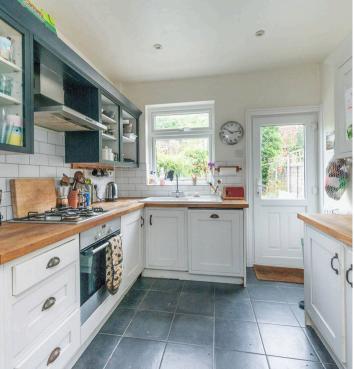

## 28 Rampton Road

Nether Edge, Sheffield

An exceptional three double bedroomed, bay windowed, double rear off shot period Victorian terraced property. Standing in this elevated position ensuring privacy to the front along with far reaching views this stunning property enjoys a double rear off shot and spacious, light accommodation totaling an impressive 1,157 sq feet carefully arranged over three floors that will appeal to the professional couple and family market alike. Ideally placed in the heart of Nether Edge one of Sheffield's most sought after and desirable residential suburbs within catchment for well sought after schools including Mercia secondary, along with easy access to central Sheffield, The Peak District and the fashionable Abbeydale road and Nether Edge centre. Retaining numerous beautiful period features, character and charm associated with a property from this era and blending them with a contemporary twist this beautiful property must be viewed internally to be fully appreciated.