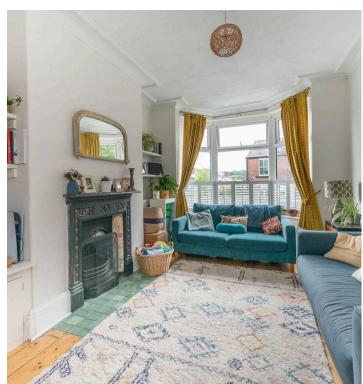

## 28 Rampton Road

Nether Edge, Sheffield

An exceptional three double bedroomed, bay windowed, double rear off shot period Victorian terraced property. Standing in this elevated position ensuring privacy to the front along with far reaching views this stunning property enjoys a double rear off shot and spacious, light accommodation totaling an impressive 1,157 sq feet carefully arranged over three floors that will appeal to the professional couple and family market alike. Ideally placed in the heart of Nether Edge one of Sheffield's most sought after and desirable residential suburbs within catchment for well sought after schools including Mercia secondary, along with easy access to central Sheffield, The Peak District and the fashionable Abbeydale road and Nether Edge centre. Retaining numerous beautiful period features, character and charm associated with a property from this era and blending them with a contemporary twist this beautiful property must be viewed internally to be fully appreciated.