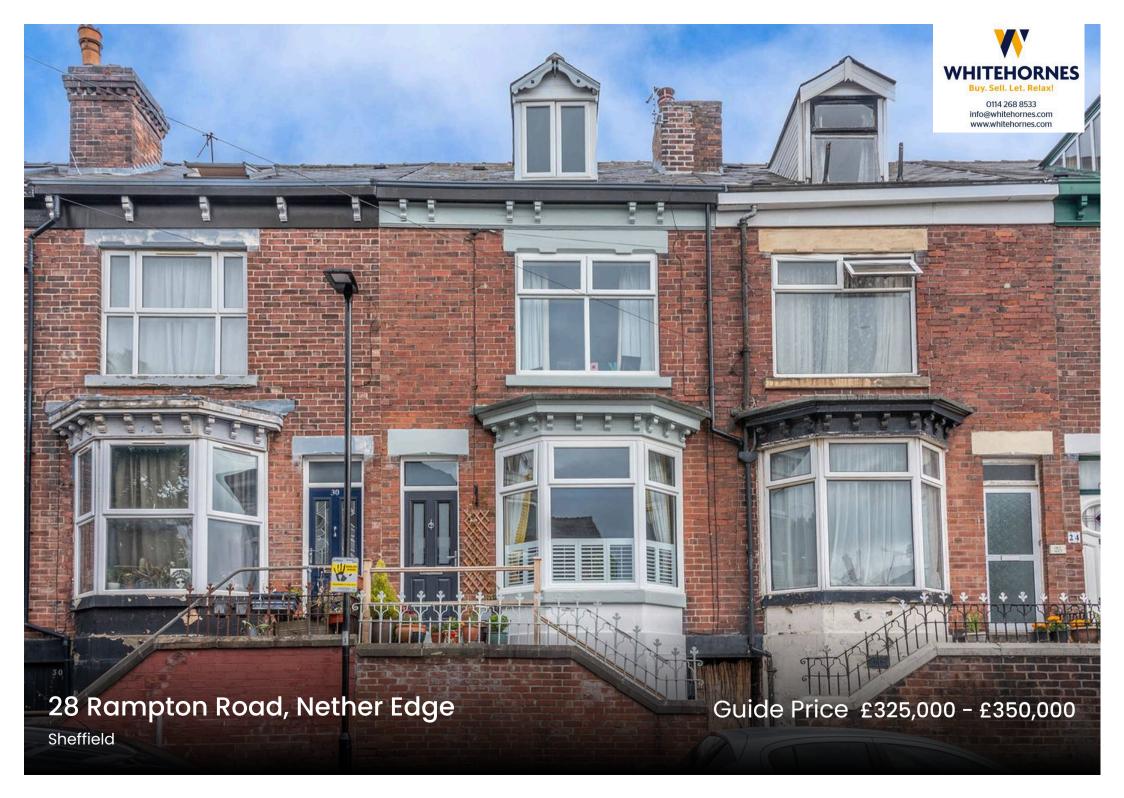

## 28 Rampton Road

Nether Edge, Sheffield

An exceptional three double bedroomed, bay windowed, double rear off shot period Victorian terraced property. Standing in this elevated position ensuring privacy to the front along with far reaching views this stunning property enjoys a double rear off shot and spacious, light accommodation totaling an impressive 1,157 sq feet carefully arranged over three floors that will appeal to the professional couple and family market alike. Ideally placed in the heart of Nether Edge one of Sheffield's most sought after and desirable residential suburbs within catchment for well sought after schools including Mercia secondary, along with easy access to central Sheffield, The Peak District and the fashionable Abbeydale road and Nether Edge centre. Retaining numerous beautiful period features, character and charm associated with a property from this era and blending them with a contemporary twist this beautiful property must be viewed internally to be fully appreciated.

Council Tax band: B Tenure: Freehold

- STUNNING THREE DOUBLE BEDROOMED VICTORIAN VILLA TERRACE
- DOUBLE REAR OFF SHOT PRIVATE REAR GARDEN AND EASY ON PARKING TO THE FRONT
- ELEVATED POSITION ENSURING PRIVACY AND SOME INCREDIBLE VIEWS TO THE FRONT
- 1,157 SQ FEET OF ACCOMMODATION ACROSS THREE IMPRESSIVE FLOORS
- BEAUTIFUL PERIOD FEATURES THROUGHOUT COMBINED WITH A CONTEMPORARY VIBE
- EXCELLENT LOCAL SCHOOL CATCHMENTS INCLUDING MERCIA SECONDARY
- PEREFCT FOR THE GROWING FAMILY MARKET OR