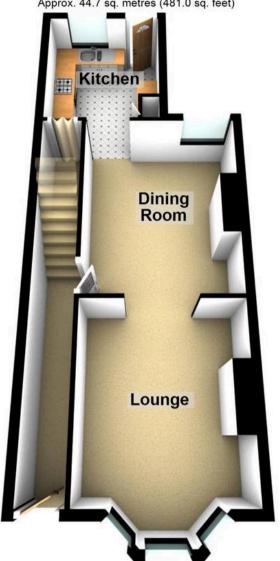

le Abbeydale road and Nether Edge centre. Retaining numerous beautiful period features, character and charm associated with a property from this era and blending them with a contemporary twist this beautiful property must be viewed internally to be fully appreciated.

Council Tax band: B Tenure: Freehold

- STUNNING THREE DOUBLE BEDROOMED VICTORIAN VILLA TERRACE
- DOUBLE REAR OFF SHOT PRIVATE REAR GARDEN AND EASY ON PARKING TO THE FRONT
- ELEVATED POSITION ENSURING PRIVACY AND SOME INCREDIBLE VIEWS TO THE FRONT
- 1,157 SQ FEET OF ACCOMMODATION ACROSS THREE IMPRESSIVE FLOORS
- BEAUTIFUL PERIOD FEATURES THROUGHOUT COMBINED WITH A CONTEMPORARY VIBE
- EXCELLENT LOCAL SCHOOL CATCHMENTS INCLUDING MERCIA SECONDARY
- PEREFCT FOR THE GROWING FAMILY MARKET OR

















## **Ground Floor**





## **First Floor**

Approx. 42.9 sq. metres (461.3 sq. feet)



## **Second Floor**

Approx. 20.0 sq. metres (215.3 sq. feet)





0114 268 8533 info@whitehornes.com www.whitehornes.com