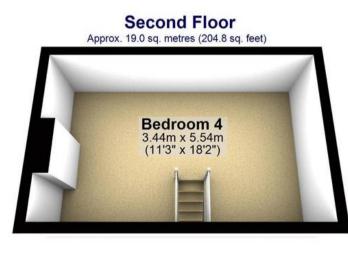

Total area: approx. 93.4 sq. metres (1005.4 sq. feet)

All measurements are approximate Plan produced using PlanUp.