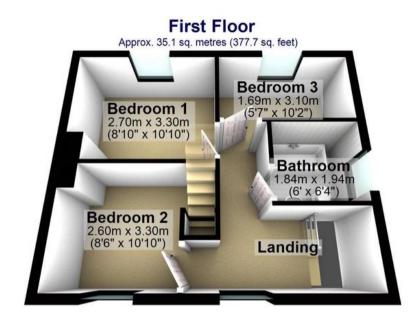

Total area: approx. 93.4 sq. metres (1005.4 sq. feet)

All measurements are approximate Plan produced using PlanUp.