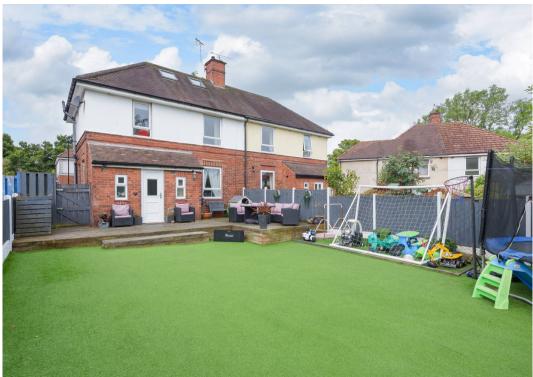

## Sheffield, Sheffield

No expense has been spared in transforming this stylish and modern four bedroomed semi-detached house into the perfect family home. Perfect for growing families and sitting in the heart of the popular residential suburb of Greenhill this property has easy access, not only to a wealth of local amenities but also reputable local schools and the ever popular Graves Park. Also benefitting from off road parking, large family friendly garden this property would suit any buyer. Briefly consists of entrance hallway, dual aspect lounge, kitchen, downstairs WC, four bedrooms and family bathroom. Along with full planning permission for a 2 story rear extension already granted. Council Tax band: A

## Tenure: Freehold

- FOUR BEDROOMED FAMILY HOME
- OFF ROAD PARKING
- LARGE PRIVATE GARDEN
- CLOSE TO GRAVES PARK
- REPUTABLE LOCAL SCHOOLS
- FANTASTIC TRANSPORT LINKS
- LARGE DUAL ASPECT LOUNGE
- NO EXPENSE SPARED
- DOWNSTAIRS WC