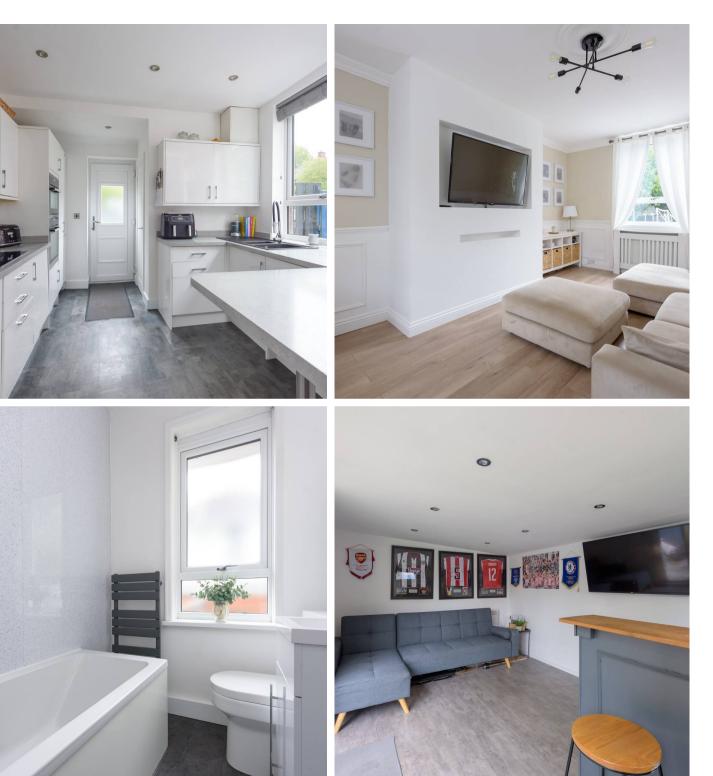

## Sheffield, Sheffield

No expense has been spared in transforming this stylish and modern four bedroomed semi-detached house into the perfect family home. Perfect for growing families and sitting in the heart of the popular residential suburb of Greenhill this property has easy access, not only to a wealth of local amenities but also reputable local schools and the ever popular Graves Park. Also benefitting from off road parking, large family friendly garden this property would suit any buyer. Briefly consists of entrance hallway, dual aspect lounge, kitchen, downstairs WC, four bedrooms and family bathroom. Along with full planning permission for a 2 story rear extension already granted. Council Tax band: A

## Tenure: Freehold

- FOUR BEDROOMED FAMILY HOME
- OFF ROAD PARKING
- LARGE PRIVATE GARDEN
- CLOSE TO GRAVES PARK
- REPUTABLE LOCAL SCHOOLS
- FANTASTIC TRANSPORT LINKS
- LARGE DUAL ASPECT LOUNGE
- NO EXPENSE SPARED
- DOWNSTAIRS WC