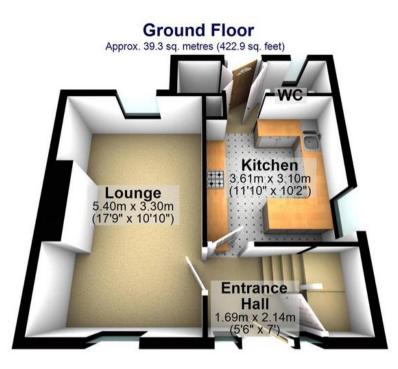

Total area: approx. 93.4 sq. metres (1005.4 sq. feet)

All measurements are approximate Plan produced using PlanUp.