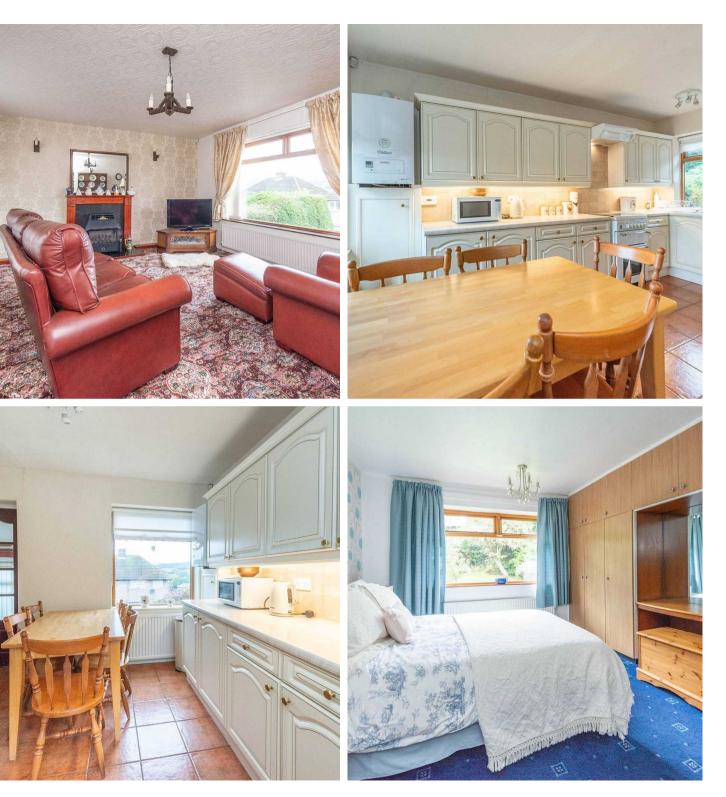

## Ravelin Valley, Sheffield

An incredibly rare opportunity has arisen to purchase this lovely three bedroom, detached bungalow property. Offered to the open market with the benefit of no upward chain and vacant possession the property stands in this elevated position ensuring privacy and some wonderful views. With a double garage, driveway and rear garden the property is perfectly suited to those looking to downsize or the family market alike. With plenty of further scope to extend as neighbouring properties have done so subject to planning to create a larger home if required it's easy to say that viewing is absolutely essential to do full justice. Located on this well regarded residential road in the very heart of ultra popular Rivelin valley, close to numerous local amenities within Hillsborough and Walkley it's also worth noting that The Peak District is literally on the doorstep and excellent schooling catchments are also on offer. With spacious and light accommodation currently all on one floor that

Council Tax band: D Tenure: Freehold

- WELL PRESENTED AND PROPORTIONED TWO DOUBLE BEDROOM DETACHED BUNGALOW
- AVAILABLE TO MARKET WITH NO UOWARD CHAIN AND VACANT POSSESSION
- DOUBLE GARAGE DRIVEWAY AND REAR GARDEN
- HEART OF ULTRA POPULAR RIVELIN VALLEY
- CLOSE TO AMENITIES WITH HILLSBOROUGH AND WALKLEY
- PERFECT FOR THOSE LOOKING TO DOWNSIZE OR THE FAMILY MARKET
- ELEVATED POSITION ENSURING PRIVACY AND SOME LOVELY VIEWS
- VIEWING ADVISED TO DO FULL JUSTICE