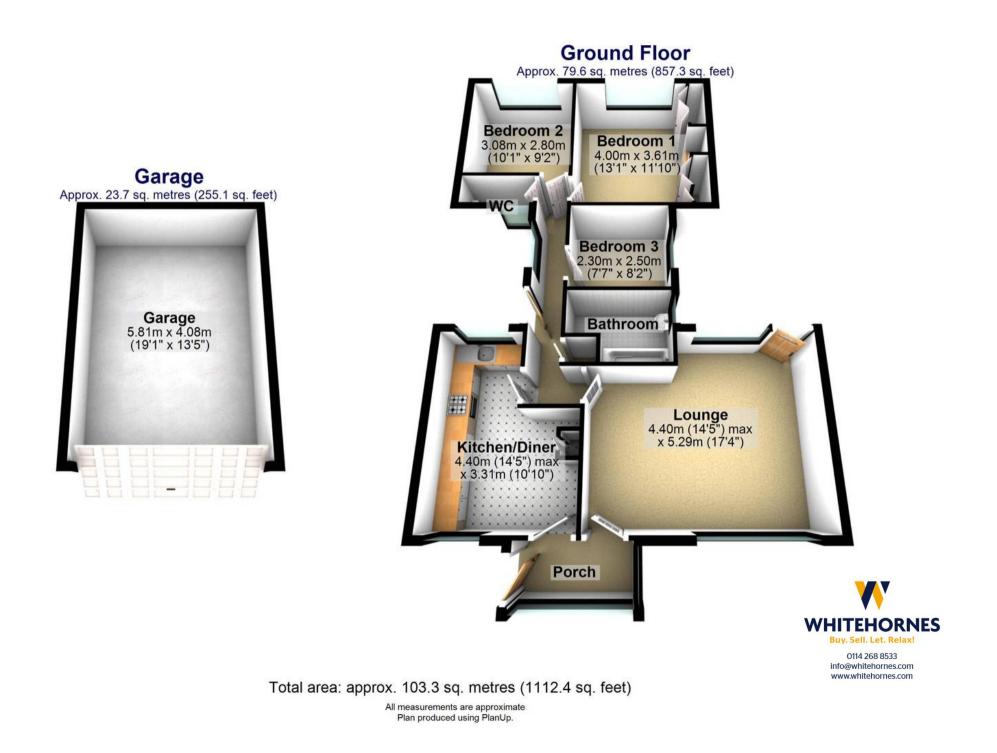

## Ravelin Valley, Sheffield

An incredibly rare opportunity has arisen to purchase this lovely three bedroom, detached bungalow property. Offered to the open market with the benefit of no upward chain and vacant possession the property stands in this elevated position ensuring privacy and some wonderful views. With a double garage, driveway and rear garden the property is perfectly suited to those looking to downsize or the family market alike. With plenty of further scope to extend as neighbouring properties have done so subject to planning to create a larger home if required it's easy to say that viewing is absolutely essential to do full justice. Located on this well regarded residential road in the very heart of ultra popular Rivelin valley, close to numerous local amenities within Hillsborough and Walkley it's also worth noting that The Peak District is literally on the doorstep and excellent schooling catchments are also on offer. With spacious and light accommodation currently all on one floor that

Council Tax band: D Tenure: Freehold

- WELL PRESENTED AND PROPORTIONED TWO DOUBLE BEDROOM DETACHED BUNGALOW
- AVAILABLE TO MARKET WITH NO UOWARD CHAIN AND VACANT POSSESSION
- DOUBLE GARAGE DRIVEWAY AND REAR GARDEN
- HEART OF ULTRA POPULAR RIVELIN VALLEY
- CLOSE TO AMENITIES WITH HILLSBOROUGH AND WALKLEY
- PERFECT FOR THOSE LOOKING TO DOWNSIZE OR THE FAMILY MARKET
- ELEVATED POSITION ENSURING PRIVACY AND SOME LOVELY VIEWS
- VIEWING ADVISED TO DO FULL JUSTICE