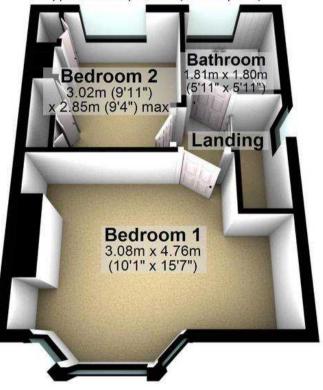

## First Floor

Approx. 29.9 sq. metres (322.0 sq. feet)

Total area: approx. 84.0 sq. metres (904.2 sq. feet)