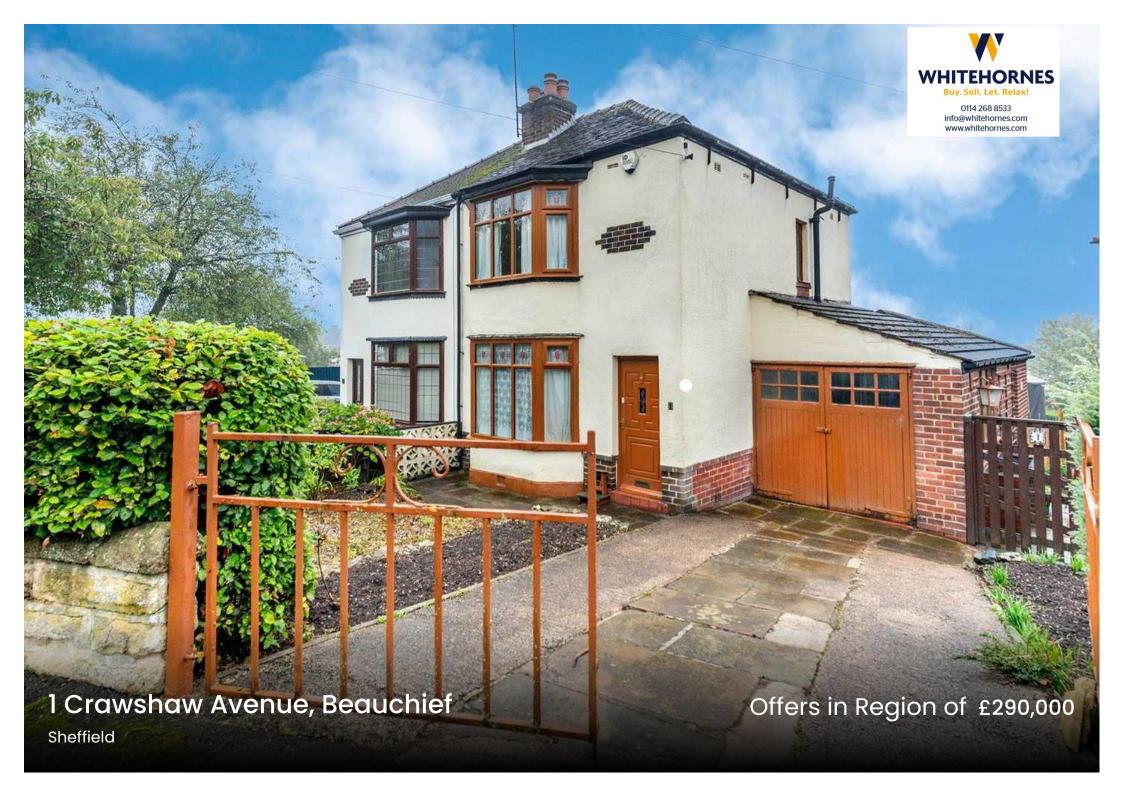

## 1 Crawshaw Avenue

Beauchief, Sheffield

Nestled in a tranquil residential road at the heart of a highly sought-after suburb, this lovely twobedroom semi detached house offers an exciting opportunity for new owners seeking to create their dream family home. In need of modernisation, this bay-windowed semi-detached property boasts two generous double bedrooms and is being offered to the market with no onward chain, providing vacant possession for the next residents. The spacious interiors present a blank canvas for a creative touch, ripe for extension possibilities as neighbouring properties have expanded to the side, rear, and loft (subject to planning), making this a rare gem awaiting a new vision. An array of excellent local school catchments further adds to the appeal, catering perfectly to families looking to establish themselves in a forever home. The property also features off-road parking, a garage, open views, and a delightful rear garden, making it a comprehensive package for those with a taste for stylish renovation projects.

Council Tax band: B Tenure: Leasehold

- EXCELLENT TWO DOUBLE BEDROOM BAY WINDOWED SEMI-DETACHED HOME
- QUIET RESIDENTIAL ROAD IN THE HEART OF THIS ULTRA POPULAR SUBURB
- AVAILABLE TO MARKET WITH NO ONWARD CHAIN AND VACANT POSSESSION
- HUGE OPPORTUNITY TO EXTEND AS NEIGHBOURS
  HAVE DONE TO THE SIDE REAR AND LOFT (SUBJECT
  TO PLANNING)
- EXCELLENT LOCAL SCHOOL CATCHMENTS AVAILABLE
- IN NEED OF A SCHEME OF MODERNISATION BUT A REAL BLANK CANVAS TO START FROM