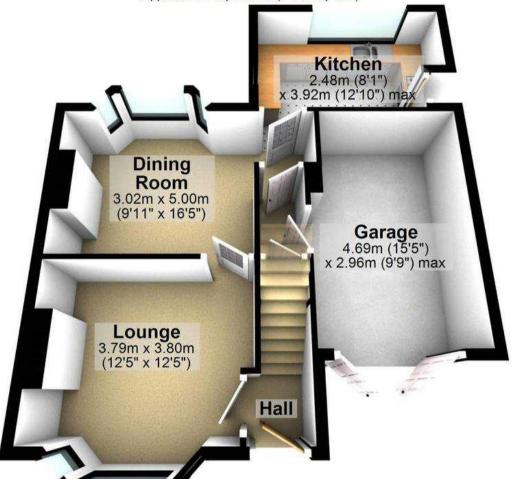

fectly to families looking to establish themselves in a forever home. The property also features off-road parking, a garage, open views, and a delightful rear garden, making it a comprehensive package for those with a taste for stylish renovation projects.

Council Tax band: B Tenure: Leasehold

- EXCELLENT TWO DOUBLE BEDROOM BAY WINDOWED SEMI-DETACHED HOME
- QUIET RESIDENTIAL ROAD IN THE HEART OF THIS ULTRA POPULAR SUBURB
- AVAILABLE TO MARKET WITH NO ONWARD CHAIN AND VACANT POSSESSION
- HUGE OPPORTUNITY TO EXTEND AS NEIGHBOURS
  HAVE DONE TO THE SIDE REAR AND LOFT (SUBJECT
  TO PLANNING)
- EXCELLENT LOCAL SCHOOL CATCHMENTS AVAILABLE
- IN NEED OF A SCHEME OF MODERNISATION BUT A REAL BLANK CANVAS TO START FROM

















## **Ground Floor**

Approx. 54.1 sq. metres (582.2 sq. feet)



## First Floor

Approx. 29.9 sq. metres (322.0 sq. feet)





Total area: approx. 84.0 sq. metres (904.2 sq. feet)