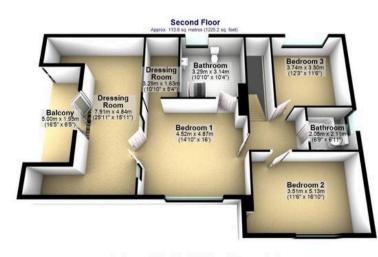

Tenure: Freehold

- STUNNING FIVE BEDROOMED DETACHED FAMILY HOME
- SEMI-RURAL LOCATION WITH FAR REACHING VIEWS ACROSS ENGLISH COUNTRYSIDE
- PERFECT FOREVER FAMILY HOME

Total area: approx. 356.0 sq. metres (3831.6 sq. feet) All measurements are approximate Plan produced using Planup.