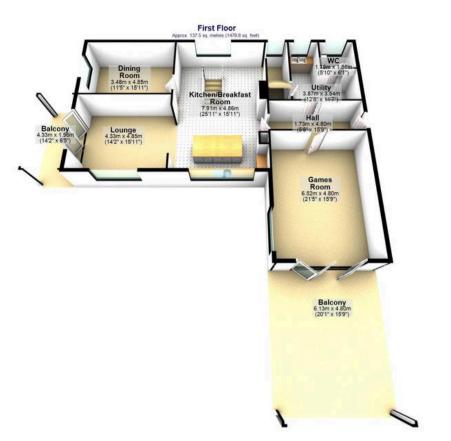

Tenure: Freehold

- STUNNING FIVE BEDROOMED DETACHED FAMILY HOME
- SEMI-RURAL LOCATION WITH FAR REACHING VIEWS ACROSS ENGLISH COUNTRYSIDE
- PERFECT FOREVER FAMILY HOME

Total area: approx. 356.0 sq. metres (3831.6 sq. feet) All measurements are approximate Plan produced using Planup.