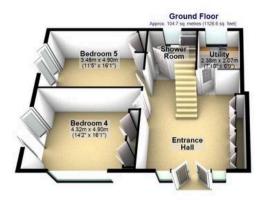

Tenure: Freehold

- STUNNING FIVE BEDROOMED DETACHED FAMILY HOME
- SEMI-RURAL LOCATION WITH FAR REACHING VIEWS ACROSS ENGLISH COUNTRYSIDE
- PERFECT FOREVER FAMILY HOME

Total area: approx. 356.0 sq. metres (3831.6 sq. feet) All measurements are approximate Plan produced using Planup.