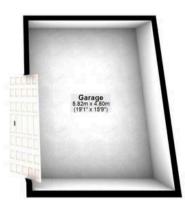

Tenure: Freehold

- STUNNING FIVE BEDROOMED DETACHED FAMILY HOME
- SEMI-RURAL LOCATION WITH FAR REACHING VIEWS ACROSS ENGLISH COUNTRYSIDE
- PERFECT FOREVER FAMILY HOME

Total area: approx. 356.0 sq. metres (3831.6 sq. feet) All measurements are approximate Plan produced using Planup.