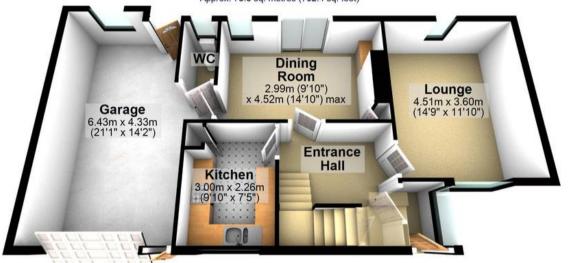

spacious and light accommodation the property will be of particular interest to the first time buyer or young family alike. Located in this established residential suburb close to numerous amenities. great public transport links and the open countryside. The property boasts three great sized bedrooms, two reception rooms, well appointed kitchen/dining room and family bathroom. Council Tax band: C

Tenure: Freehold

- THREE BEDROOMED SEMI DETACHED PROPERTY
- TWO RECEPTION ROOMS
- A WONDERFUL FAMILY HOME
- CLOSE TO MANY LOCAL AMENITIES
- AVAILABLE WITH NO ONWARD CHAIN
- POTENTIAL TO EXTEND
- GARAGE AND OFF ROAD PARKING
- PERFECT FAMILY HOME
- PRIVATE GARDENS
- FREEHOLD PROPERTY AND COUNCIL TAX BAND C £2,021 P/A

















## **Ground Floor**

Approx. 73.6 sq. metres (792.4 sq. feet)



## **First Floor**

Approx. 46.3 sq. metres (498.9 sq. feet)