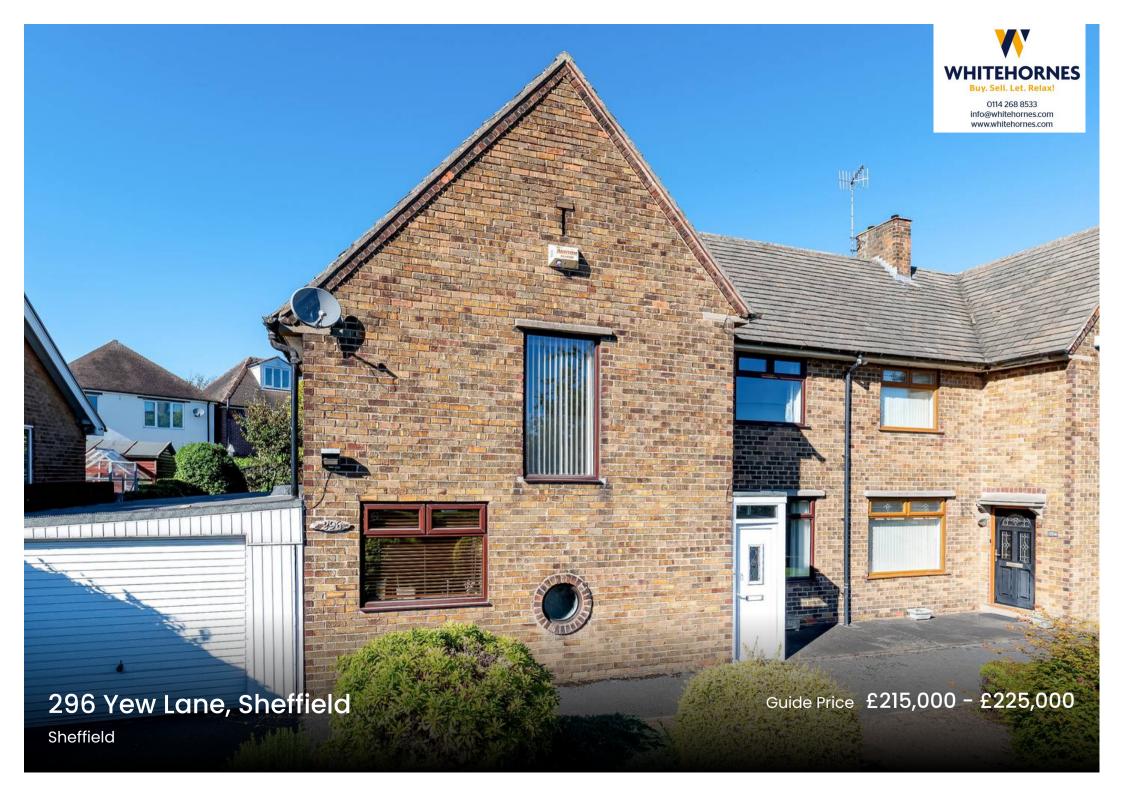

## 296 Yew Lane

## Sheffield, Sheffield

Offered to the open market with the benefit of no onward chain and vacant on completion is this well presented and proportioned three bedroomed semi-detached family home. With off road parking to the front and a large garage the property offers an opportunity to further extend to the rear if required and subject to planning. With two floors of spacious and light accommodation the property will be of particular interest to the first time buyer or young family alike. Located in this established residential suburb close to numerous amenities. great public transport links and the open countryside. The property boasts three great sized bedrooms, two reception rooms, well appointed kitchen/dining room and family bathroom. Council Tax band: C

Tenure: Freehold

- THREE BEDROOMED SEMI DETACHED PROPERTY
- TWO RECEPTION ROOMS
- A WONDERFUL FAMILY HOME
- CLOSE TO MANY LOCAL AMENITIES
- AVAILABLE WITH NO ONWARD CHAIN
- POTENTIAL TO EXTEND
- GARAGE AND OFF ROAD PARKING
- PERFECT FAMILY HOME
- PRIVATE GARDENS
- FREEHOLD PROPERTY AND COUNCIL TAX BAND C £2,021 P/A