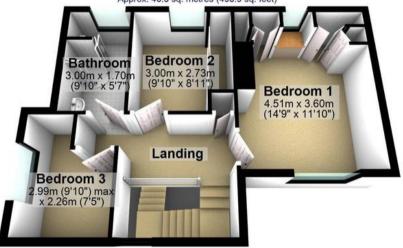

ular interest to the first time buyer or young family alike. Located in this established residential suburb close to numerous amenities. great public transport links and the open countryside. The property boasts three great sized bedrooms, two reception rooms, well appointed kitchen/dining room and family bathroom. Council Tax band: C

Tenure: Freehold

- THREE BEDROOMED SEMI DETACHED PROPERTY
- TWO RECEPTION ROOMS
- A WONDERFUL FAMILY HOME
- CLOSE TO MANY LOCAL AMENITIES
- AVAILABLE WITH NO ONWARD CHAIN
- POTENTIAL TO EXTEND
- GARAGE AND OFF ROAD PARKING
- PERFECT FAMILY HOME
- PRIVATE GARDENS
- FREEHOLD PROPERTY AND COUNCIL TAX BAND C £2,021 P/A

















## **Ground Floor**

Approx. 73.6 sq. metres (792.4 sq. feet)



## **First Floor**

Approx. 46.3 sq. metres (498.9 sq. feet)