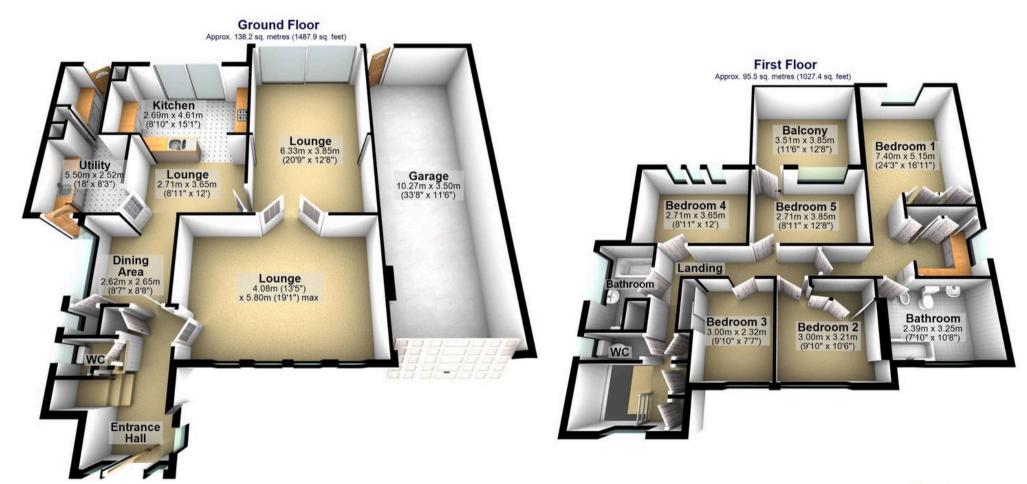

## Ecclesall, Sheffield

An absolutely fabulous, well presented and very well proportioned five bedroom, two bathroom, detached family home. Offering a once in a lifetime opportunity to acquire a property of this size and calibre number 227 is on the open market for the first time in over forty years. Having been tastefully extended through the years to the side and rear to create two beautiful floors of accommodation that total an impressive 2,515 sq feet. Standing in this established plot that is a quarter of an acre in size from front to back and incorporates a substantial private rear family garden that provides direct access to Ecclesall woods, there is plenty of off road parking to the front and an integral tandem garage. Enjoying some impressive views to the rear that are best enjoyed from the private roof terrace accessed from bedroom five. Located on this iconic Sheffield residential road within the very heart of ultra popular Ecclesall it's easy to say that viewing is a prerequisite to fully appreciate the

Council Tax band: G Tenure: Freehold

- ONCE IN A LIFETIME OPPORTUNITY TO PURCHASE A PROPERTY OF THIS SIZE AND POSITION
- FABULOUS FIVE BEDROOM TWO BATHROOMED DETACHED FAMILY HOME
- SAT IN A QUARTER ACRE PLOT WITH DIRECT ACCESS TO ECCLESALL WOODS AT THE REAR
- EXCELLENT SCHOOLING CATCHMENTS INCLUDING DOBCROFT JUNIORS AND SILVERDALE SECONDARY
- LOCATED ON THIS ICONIC RESIDENTIAL WITHIN THE VERY HEART OF ULTRA POPULAR ECCLESALL
- PRIVATE BALCONY OVERLOOKING THE GARDEN ACCESSED FROM BEDROOM FIVE
- TWO IMPRESSIVE LIGHT AND SPACIOUS FLOORS OF