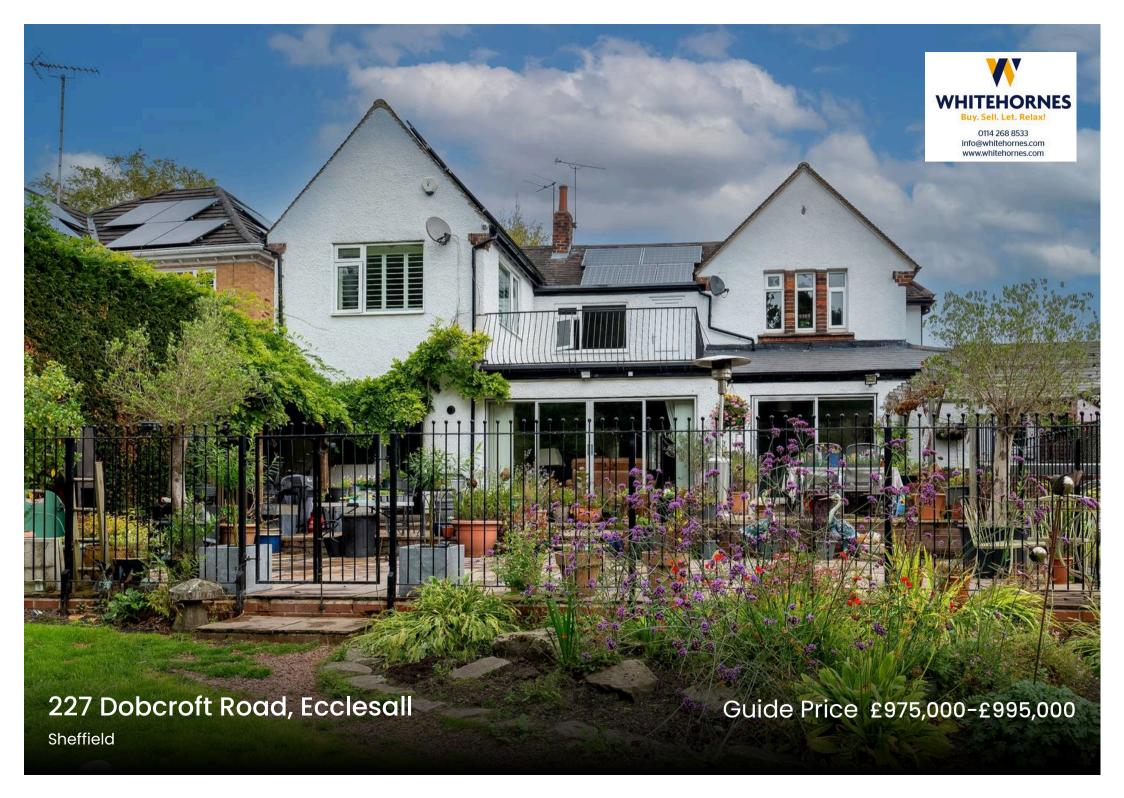

## 227 Dobcroft Road

## Ecclesall, Sheffield

An absolutely fabulous, well presented and very well proportioned five bedroom, two bathroom, detached family home. Offering a once in a lifetime opportunity to acquire a property of this size and calibre number 227 is on the open market for the first time in over forty years. Having been tastefully extended through the years to the side and rear to create two beautiful floors of accommodation that total an impressive 2,515 sq feet. Standing in this established plot that is a quarter of an acre in size from front to back and incorporates a substantial private rear family garden that provides direct access to Ecclesall woods, there is plenty of off road parking to the front and an integral tandem garage. Enjoying some impressive views to the rear that are best enjoyed from the private roof terrace accessed from bedroom five. Located on this iconic Sheffield residential road within the very heart of ultra popular Ecclesall it's easy to say that viewing is a prerequisite to fully appreciate the

Council Tax band: G Tenure: Freehold

- ONCE IN A LIFETIME OPPORTUNITY TO PURCHASE A PROPERTY OF THIS SIZE AND POSITION
- FABULOUS FIVE BEDROOM TWO BATHROOMED DETACHED FAMILY HOME
- SAT IN A QUARTER ACRE PLOT WITH DIRECT ACCESS TO ECCLESALL WOODS AT THE REAR
- EXCELLENT SCHOOLING CATCHMENTS INCLUDING DOBCROFT JUNIORS AND SILVERDALE SECONDARY
- LOCATED ON THIS ICONIC RESIDENTIAL WITHIN THE VERY HEART OF ULTRA POPULAR ECCLESALL
- PRIVATE BALCONY OVERLOOKING THE GARDEN ACCESSED FROM BEDROOM FIVE
- TWO IMPRESSIVE LIGHT AND SPACIOUS FLOORS OF