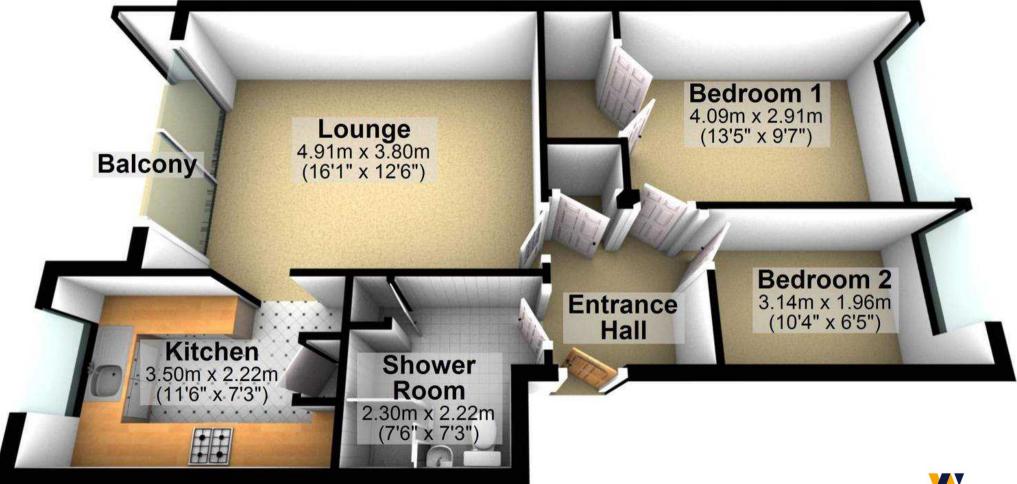

## Top Floor

Approx. 57.9 sq. metres (622.8 sq. feet)

Total area: approx. 57.9 sq. metres (622.8 sq. feet)

All measurements are approximate Plan produced using PlanUp.

0114 268 8533 info@whitehornes.com www.whitehornes.com