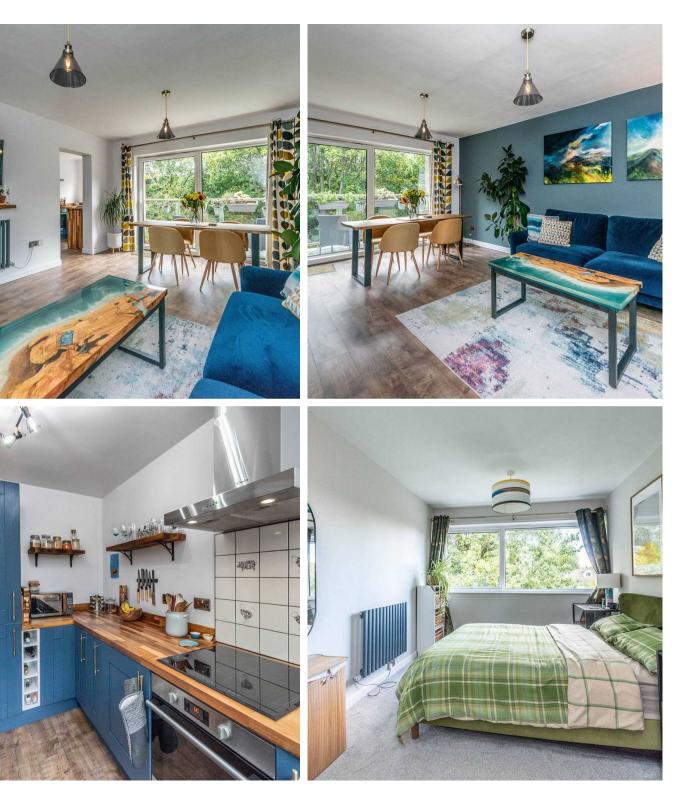

## 18 Dorcliffe Lodge

Endcliffe Grove Avenue, Sheffield

An absolutely stunning, immaculately presented and very well proportioned two double bedroom apartment. Recently finished to an exceptionally high standard by the current vendors with absolutely no expense spared to create this contemporary vibe throughout including rewire, newly fitted electric radiators, hot water system, kitchen and bathroom. Enjoying some truly impressive views to the rear that are best enjoyed from the private balcony accessed from the lovely sitting room, the apartment comes with full use of the communal gardens and has off road parking with the opportunity to rent a garage space if required. With a super light and spacious feel, the property is pitch perfect for the professional couple, first buy or those looking to downsize and it goes without saying that viewing is absolutely essential to fully appreciate the style and finish on offer by thus gorgeous apartment. Located on this quiet iconic residential road within the very heart of ultra popular Endcliffe, within a short stroll to

Council Tax band: B Tenure: Leasehold

- STUNNING TWO DOUBE BEDROOM APARTMENT
- RECENTLY FINISHED TO INCREDIBLY HIGH STANDARD THROUGHOUT BY THE CURRENT VENDORS WITH NO EXPENSE SPARED
- INCREDIBLE VIEWS OVER TOWARDS BINGHAM PARK
  AND BEYOND
- PRIVAE BALCONY PARKING AND USE OF COMMUNAL GROUNDS
- ICONIC RESIDENTIAL ROAD