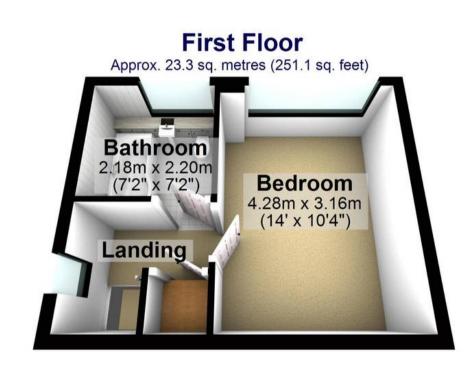

Total area: approx. 49.4 sq. metres (531.3 sq. feet)

All measurements are approximate Plan produced using PlanUp.