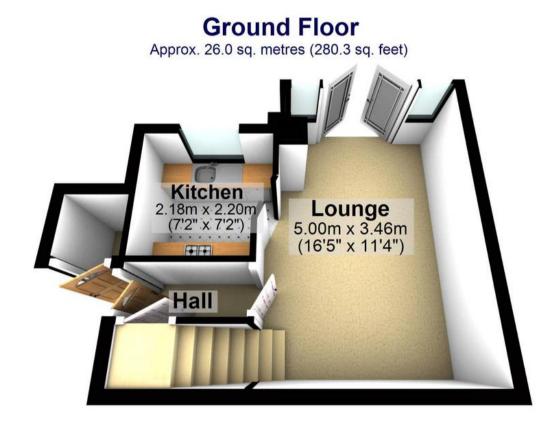

Total area: approx. 49.4 sq. metres (531.3 sq. feet)

All measurements are approximate Plan produced using PlanUp.