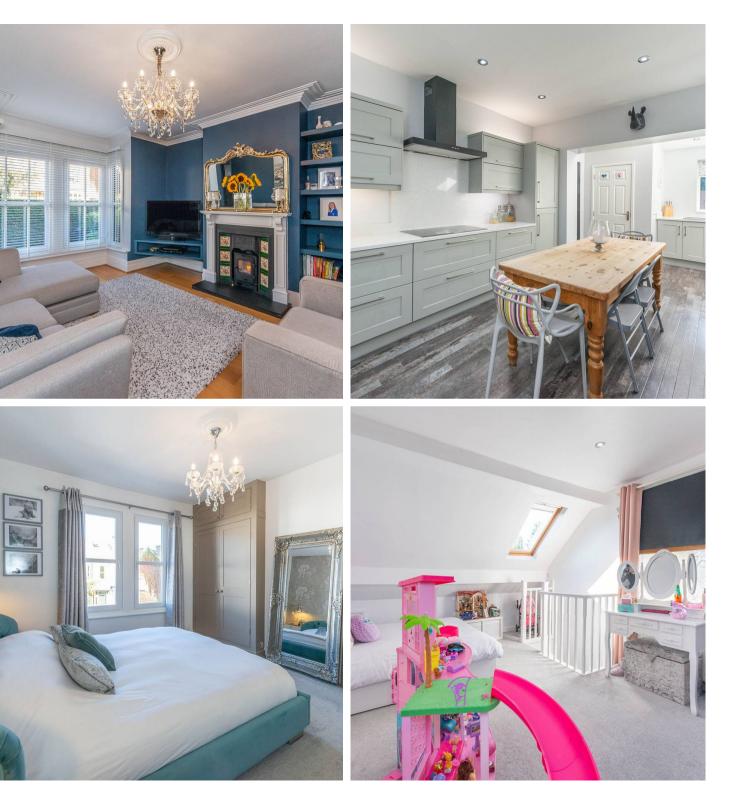

## Fulwood, Sheffield

Redefining the term contemporary modern family living is quite exceptional, three bedroom, bay windowed, semi detached home. Having been completely refurbished and modernised to the very highest of standards by the current vendors with absolutely no expense spared to create this breathtaking finish. Enjoying a rear ground floor extension that sets the style with a fabulous open plan fitted kitchen/diner that oozes a touch of class thus stunning home serves up four spacious and light floors of accommodation that total an impressive 1,293 sq feet. With easy on road parking to the front and a private rear sunny landscaped garden it's easy to say that viewing is absolutely essential to fully appreciate the style and calibre on offer by this beautiful home. Located on this iconic residential road within the very heart of ultra popular Fulwood this property will sure to be of interest to the professional couple and family in equal measures.