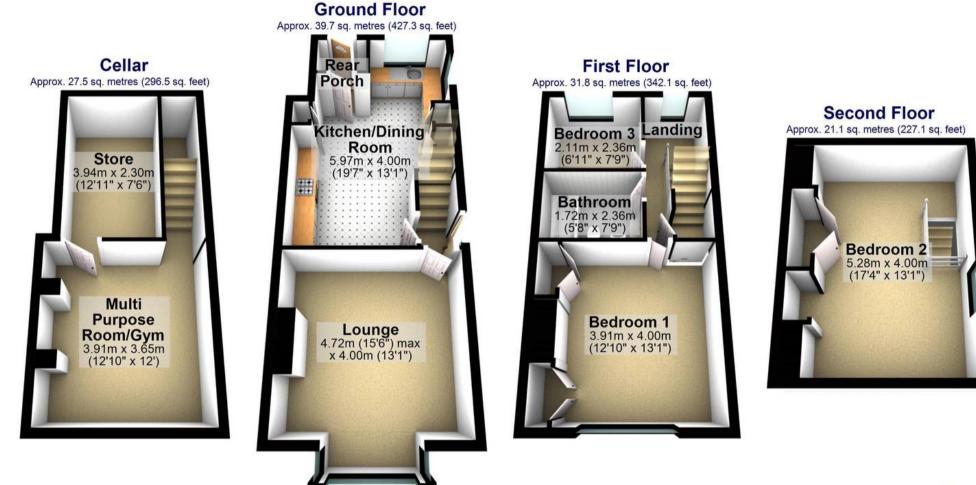

Total area: approx. 120.1 sq. metres (1293.1 sq. feet)

All measurements are approximate Plan produced using PlanUp.