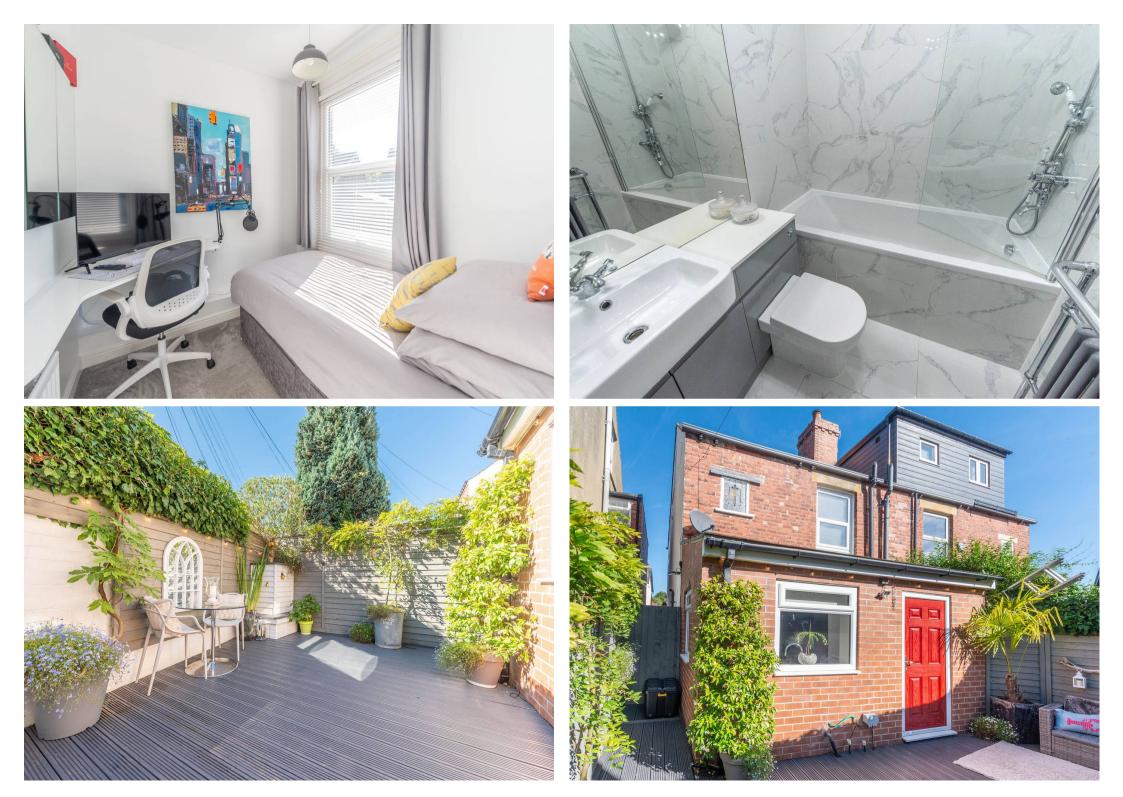

## Fulwood, Sheffield

Redefining the term contemporary modern family living is quite exceptional, three bedroom, bay windowed, semi detached home. Having been completely refurbished and modernised to the very highest of standards by the current vendors with absolutely no expense spared to create this breathtaking finish. Enjoying a rear ground floor extension that sets the style with a fabulous open plan fitted kitchen/diner that oozes a touch of class thus stunning home serves up four spacious and light floors of accommodation that total an impressive 1,293 sq feet. With easy on road parking to the front and a private rear sunny landscaped garden it's easy to say that viewing is absolutely essential to fully appreciate the style and calibre on offer by this beautiful home. Located on this iconic residential road within the very heart of ultra popular Fulwood this property will sure to be of interest to the professional couple and family in equal measures.