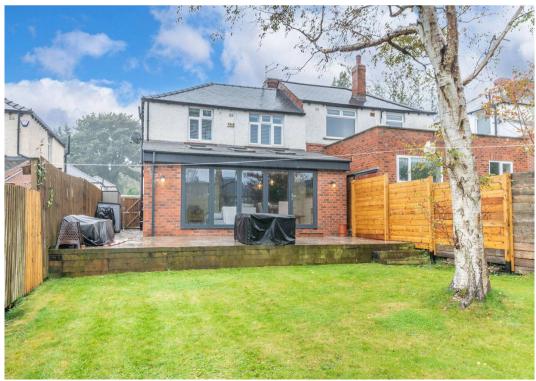

## 118 Greystones Road

Greystones, Sheffield

Redefining the term contemporary modern family living is thus simply stunning, immaculately presented and very well proportioned three bedroom bay windowed, semi detached home. Having been expertly extended to the rear ground floor that provides a bespoke open fitted dining kitchen with direct garden access via bi-fold doors. Finished throughout with incredible attention to detail and design, with no expense spared by the current vendors it's easy to say that viewing is absolutely essential to fully appreciate the style and finish on offer by this fabulous home. Having been fully transformed the property boasts, Neff integrated appliances in the kitchen, underfloor heating controlled independently from the radiators via two nest home systems in the extension, bathroom and WC. There are built in sound systems in the dining kitchen and family bathroom together bespoke shutters and built in black out blinds to the bedrooms.

Council Tax band: C Tenure: Leasehold

- STUNNING THREE BEDROOM BAY WINDOWED SEMI-DETACHED FAMILY HOME
- REDEFINING THE TERM CONTEMPORARY OPEN PLAN LIVING TO THE GROUND FLOOR
- TASTEFULLY EXTENDED TO TGE REAR WITH A BESPOKE FITTED DINING KITCHEN
- PRIVATE REAR GARDEN FAR REACHING VIEWS AND AMPLE DRIVEWAY TO THE FRONT
- EXCELLENT SCHOOLING CATCHMENTS INCLUDING GREYSTONES JUNIORS AND HIGH STORRS SECONDARY
- POTENTIAL TO FURTHER EXTEND TO THE LOFT AS NEIGHBOURS HAVE DONE SO SUBJECT TO PLANNING