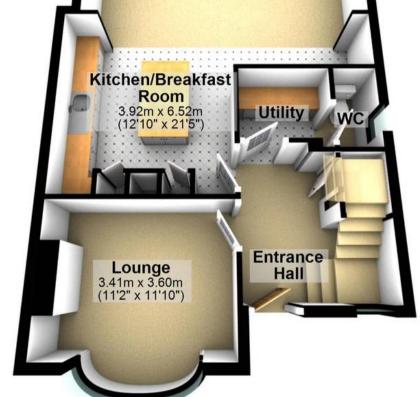

room and WC. There are built in sound systems in the dining kitchen and family bathroom together bespoke shutters and built in black out blinds to the bedrooms.

Council Tax band: C Tenure: Leasehold

- STUNNING THREE BEDROOM BAY WINDOWED SEMI-DETACHED FAMILY HOME
- REDEFINING THE TERM CONTEMPORARY OPEN PLAN LIVING TO THE GROUND FLOOR
- TASTEFULLY EXTENDED TO TGE REAR WITH A BESPOKE FITTED DINING KITCHEN
- PRIVATE REAR GARDEN FAR REACHING VIEWS AND AMPLE DRIVEWAY TO THE FRONT
- EXCELLENT SCHOOLING CATCHMENTS INCLUDING GREYSTONES JUNIORS AND HIGH STORRS SECONDARY
- POTENTIAL TO FURTHER EXTEND TO THE LOFT AS NEIGHBOURS HAVE DONE SO SUBJECT TO PLANNING

















## **Ground Floor**

Dining
Area
3.63m x 6.20m
(11'11" x 20'4")

## First Floor

Approx. 41.7 sq. metres (449.1 sq. feet)







0114 268 8533 info@whitehornes.com www.whitehornes.com