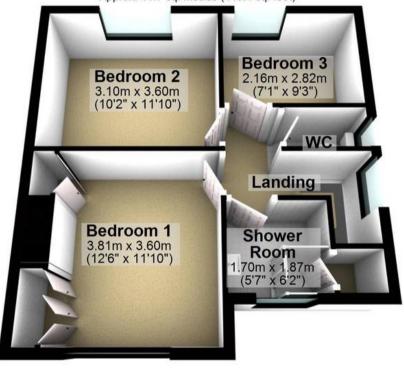

## First Floor

Approx. 41.7 sq. metres (449.1 sq. feet)

0114 268 8533 info@whitehornes.com www.whitehornes.com