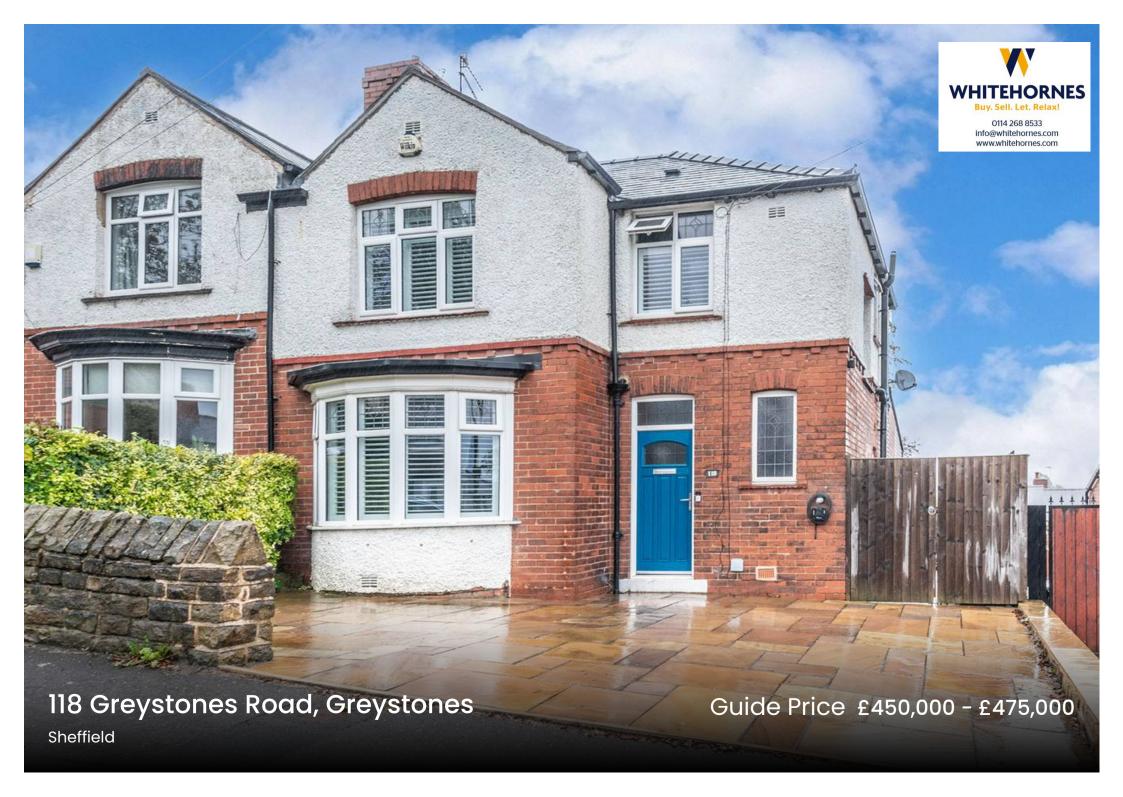

## 118 Greystones Road

Greystones, Sheffield

Redefining the term contemporary modern family living is thus simply stunning, immaculately presented and very well proportioned three bedroom bay windowed, semi detached home. Having been expertly extended to the rear ground floor that provides a bespoke open fitted dining kitchen with direct garden access via bi-fold doors. Finished throughout with incredible attention to detail and design, with no expense spared by the current vendors it's easy to say that viewing is absolutely essential to fully appreciate the style and finish on offer by this fabulous home. Having been fully transformed the property boasts, Neff integrated appliances in the kitchen, underfloor heating controlled independently from the radiators via two nest home systems in the extension, bathroom and WC. There are built in sound systems in the dining kitchen and family bathroom together bespoke shutters and built in black out blinds to the bedrooms.

Council Tax band: C Tenure: Leasehold

- STUNNING THREE BEDROOM BAY WINDOWED SEMI-DETACHED FAMILY HOME
- REDEFINING THE TERM CONTEMPORARY OPEN PLAN LIVING TO THE GROUND FLOOR
- TASTEFULLY EXTENDED TO TGE REAR WITH A BESPOKE FITTED DINING KITCHEN
- PRIVATE REAR GARDEN FAR REACHING VIEWS AND AMPLE DRIVEWAY TO THE FRONT
- EXCELLENT SCHOOLING CATCHMENTS INCLUDING GREYSTONES JUNIORS AND HIGH STORRS SECONDARY
- POTENTIAL TO FURTHER EXTEND TO THE LOFT AS NEIGHBOURS HAVE DONE SO SUBJECT TO PLANNING