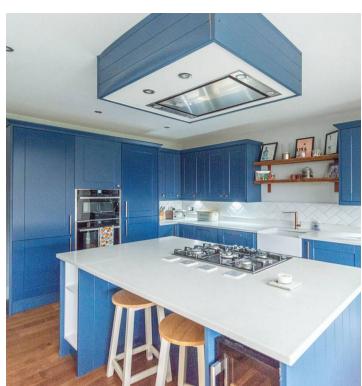

## 118 Greystones Road

Greystones, Sheffield

Redefining the term contemporary modern family living is thus simply stunning, immaculately presented and very well proportioned three bedroom bay windowed, semi detached home. Having been expertly extended to the rear ground floor that provides a bespoke open fitted dining kitchen with direct garden access via bi-fold doors. Finished throughout with incredible attention to detail and design, with no expense spared by the current vendors it's easy to say that viewing is absolutely essential to fully appreciate the style and finish on offer by this fabulous home. Having been fully transformed the property boasts, Neff integrated appliances in the kitchen, underfloor heating controlled independently from the radiators via two nest home systems in the extension, bathroom and WC. There are built in sound systems in the dining kitchen and family bathroom together bespoke shutters and built in black out blinds to the bedrooms.