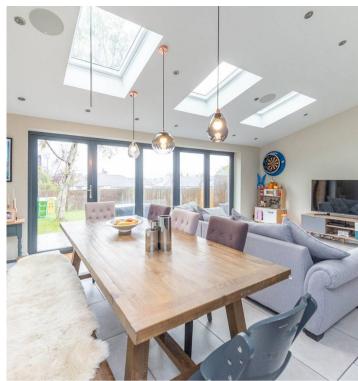

## 118 Greystones Road

Greystones, Sheffield

Redefining the term contemporary modern family living is thus simply stunning, immaculately presented and very well proportioned three bedroom bay windowed, semi detached home. Having been expertly extended to the rear ground floor that provides a bespoke open fitted dining kitchen with direct garden access via bi-fold doors. Finished throughout with incredible attention to detail and design, with no expense spared by the current vendors it's easy to say that viewing is absolutely essential to fully appreciate the style and finish on offer by this fabulous home. Having been fully transformed the property boasts, Neff integrated appliances in the kitchen, underfloor heating controlled independently from the radiators via two nest home systems in the extension, bathroom and WC. There are built in sound systems in the dining kitchen and family bathroom together bespoke shutters and built in black out blinds to the bedrooms.

## **Ground Floor**

Dining
Area
3.63m x 6.20m
(11'11" x 20'4")