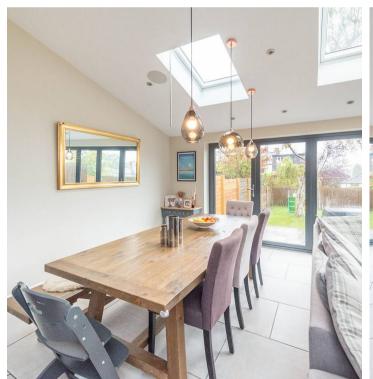

## 118 Greystones Road

Greystones, Sheffield

Redefining the term contemporary modern family living is thus simply stunning, immaculately presented and very well proportioned three bedroom bay windowed, semi detached home. Having been expertly extended to the rear ground floor that provides a bespoke open fitted dining kitchen with direct garden access via bi-fold doors. Finished throughout with incredible attention to detail and design, with no expense spared by the current vendors it's easy to say that viewing is absolutely essential to fully appreciate the style and finish on offer by this fabulous home. Having been fully transformed the property boasts, Neff integrated appliances in the kitchen, underfloor heating controlled independently from the radiators via two nest home systems in the extension, bathroom and WC. There are built in sound systems in the dining kitchen and family bathroom together bespoke shutters and built in black out blinds to the bedrooms.

## **Ground Floor**

Dining
Area
3.63m x 6.20m
(11'11" x 20'4")