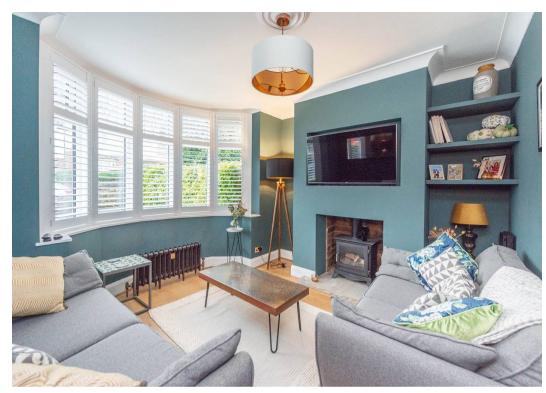

## 118 Greystones Road

Greystones, Sheffield

Redefining the term contemporary modern family living is thus simply stunning, immaculately presented and very well proportioned three bedroom bay windowed, semi detached home. Having been expertly extended to the rear ground floor that provides a bespoke open fitted dining kitchen with direct garden access via bi-fold doors. Finished throughout with incredible attention to detail and design, with no expense spared by the current vendors it's easy to say that viewing is absolutely essential to fully appreciate the style and finish on offer by this fabulous home. Having been fully transformed the property boasts, Neff integrated appliances in the kitchen, underfloor heating controlled independently from the radiators via two nest home systems in the extension, bathroom and WC. There are built in sound systems in the dining kitchen and family bathroom together bespoke shutters and built in black out blinds to the bedrooms.