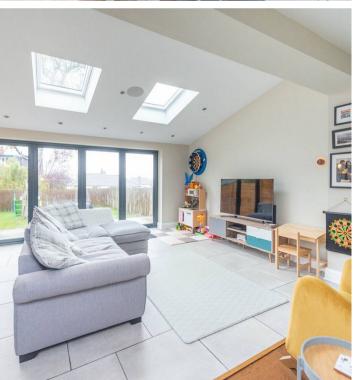

## 118 Greystones Road

Greystones, Sheffield

Redefining the term contemporary modern family living is thus simply stunning, immaculately presented and very well proportioned three bedroom bay windowed, semi detached home. Having been expertly extended to the rear ground floor that provides a bespoke open fitted dining kitchen with direct garden access via bi-fold doors. Finished throughout with incredible attention to detail and design, with no expense spared by the current vendors it's easy to say that viewing is absolutely essential to fully appreciate the style and finish on offer by this fabulous home. Having been fully transformed the property boasts, Neff integrated appliances in the kitchen, underfloor heating controlled independently from the radiators via two nest home systems in the extension, bathroom and WC. There are built in sound systems in the dining kitchen and family bathroom together bespoke shutters and built in black out blinds to the bedrooms.

## **Ground Floor**

Dining
Area
3.63m x 6.20m
(11'11" x 20'4")