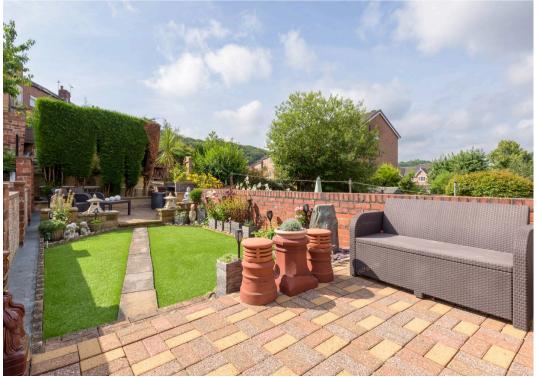

## EPC RATING C

- GRAVES PARK ON THE DOOR STEP
- STUNNING THREE BEDROOMED VICTORIAN TERRACED
- THREE SPACIOUS FLOORS OF ACCOMMODATION TOTALLING 1,116 SQ FEET
- SUPERB REAR PRIVATE LANDSCAPED SOUTHERLY FACING GARDEN
- FINISHED TO AN INCREDIBLY HIGH STANDARD BY THE CURRENT VENDORS
- PERFECT FOR THE FIRST TIME BUYER YOUNG FAMILY OR PROFESSIONAL COUPLE
- INCREDIBLY POPULAR RESIDENTIAL SUBURB OF WOOSEATS
- VIEWING ESSENTIAL TO SEE THE SIZE AND STYLE ON OFFER
- LEASEHOLD 685 YEARS LEFT TO REAMIN COUNCIL TAX BAND A £1,369.21PA
- FABULOUS VIEWS TO THE REAR