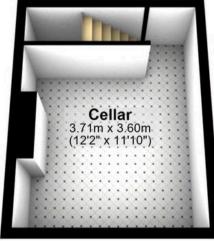

## **Ground Floor**

Approx. 37.4 sq. metres (402.4 sq. feet)

Cellar Approx. 16.6 sq. metres (178.5 sq. feet)

Total area: approx. 103.7 sq. metres (1116.2 sq. feet)

All measurements are approximate Plan produced using PlanUp.