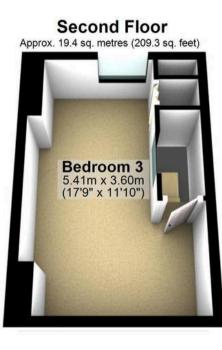

## **Ground Floor**

Approx. 37.4 sq. metres (402.4 sq. feet)

Cellar Approx. 16.6 sq. metres (178.5 sq. feet)

Total area: approx. 103.7 sq. metres (1116.2 sq. feet)

All measurements are approximate Plan produced using PlanUp.