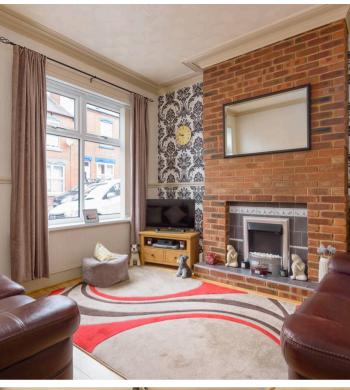

## Woodseats, Sheffield

Only upon a detailed internal inspection will the true size and style of this impressive three bedroomed Victorian terraced be fully revealed. Having been meticulously well designed and finished to exacting standards by the current vendors to the very highest level with absolutely no expense spared to create this fabulous finish. With incredibly spacious accommodation that total 1,116 sq feet across three floors.

## EPC RATING C

- GRAVES PARK ON THE DOOR STEP
- STUNNING THREE BEDROOMED VICTORIAN TERRACED
- THREE SPACIOUS FLOORS OF ACCOMMODATION TOTALLING 1,116 SQ FEET
- SUPERB REAR PRIVATE LANDSCAPED SOUTHERLY FACING GARDEN
- FINISHED TO AN INCREDIBLY HIGH STANDARD BY THE CURRENT VENDORS
- PERFECT FOR THE FIRST TIME BUYER YOUNG FAMILY OR PROFESSIONAL COUPLE
- INCREDIBLY POPULAR RESIDENTIAL SUBURB OF WOOSEATS
- VIEWING ESSENTIAL TO SEE THE SIZE AND STYLE ON OFFER
- LEASEHOLD 685 YEARS LEFT TO REAMIN COUNCIL TAX BAND A £1,369.21PA
- FABULOUS VIEWS TO THE REAR