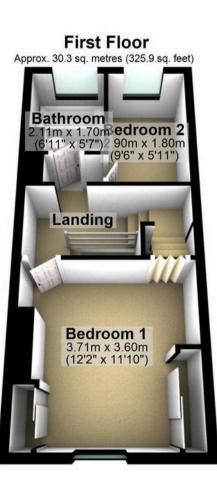

## **Ground Floor**

Approx. 37.4 sq. metres (402.4 sq. feet)

Cellar Approx. 16.6 sq. metres (178.5 sq. feet)

Total area: approx. 103.7 sq. metres (1116.2 sq. feet)

All measurements are approximate Plan produced using PlanUp.