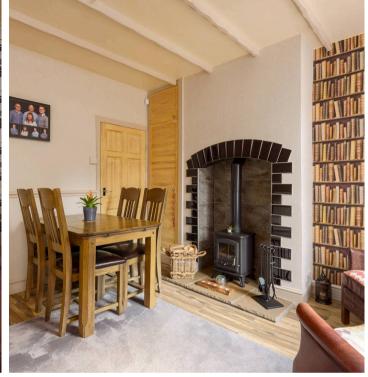

## Woodseats, Sheffield

Only upon a detailed internal inspection will the true size and style of this impressive three bedroomed Victorian terraced be fully revealed. Having been meticulously well designed and finished to exacting standards by the current vendors to the very highest level with absolutely no expense spared to create this fabulous finish. With incredibly spacious accommodation that total 1,116 sq feet across three floors.

## EPC RATING C

- GRAVES PARK ON THE DOOR STEP
- STUNNING THREE BEDROOMED VICTORIAN TERRACED
- THREE SPACIOUS FLOORS OF ACCOMMODATION TOTALLING 1,116 SQ FEET
- SUPERB REAR PRIVATE LANDSCAPED SOUTHERLY FACING GARDEN
- FINISHED TO AN INCREDIBLY HIGH STANDARD BY THE CURRENT VENDORS
- PERFECT FOR THE FIRST TIME BUYER YOUNG FAMILY OR PROFESSIONAL COUPLE
- INCREDIBLY POPULAR RESIDENTIAL SUBURB OF WOOSEATS
- VIEWING ESSENTIAL TO SEE THE SIZE AND STYLE ON OFFER
- LEASEHOLD 685 YEARS LEFT TO REAMIN COUNCIL TAX BAND A £1,369.21PA
- FABULOUS VIEWS TO THE REAR