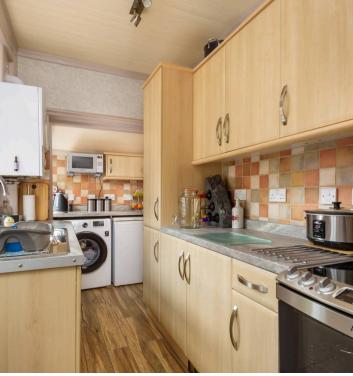

## Woodseats, Sheffield

Only upon a detailed internal inspection will the true size and style of this impressive three bedroomed Victorian terraced be fully revealed. Having been meticulously well designed and finished to exacting standards by the current vendors to the very highest level with absolutely no expense spared to create this fabulous finish. With incredibly spacious accommodation that total 1,116 sq feet across three floors.

## EPC RATING C

- GRAVES PARK ON THE DOOR STEP
- STUNNING THREE BEDROOMED VICTORIAN TERRACED
- THREE SPACIOUS FLOORS OF ACCOMMODATION TOTALLING 1,116 SQ FEET
- SUPERB REAR PRIVATE LANDSCAPED SOUTHERLY FACING GARDEN
- FINISHED TO AN INCREDIBLY HIGH STANDARD BY THE CURRENT VENDORS
- PERFECT FOR THE FIRST TIME BUYER YOUNG FAMILY OR PROFESSIONAL COUPLE
- INCREDIBLY POPULAR RESIDENTIAL SUBURB OF WOOSEATS
- VIEWING ESSENTIAL TO SEE THE SIZE AND STYLE ON OFFER
- LEASEHOLD 685 YEARS LEFT TO REAMIN COUNCIL TAX BAND A £1,369.21PA
- FABULOUS VIEWS TO THE REAR