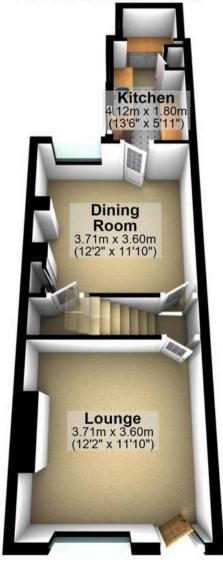

## **Ground Floor**

Approx. 37.4 sq. metres (402.4 sq. feet)

Cellar Approx. 16.6 sq. metres (178.5 sq. feet)

Total area: approx. 103.7 sq. metres (1116.2 sq. feet)

All measurements are approximate Plan produced using PlanUp.