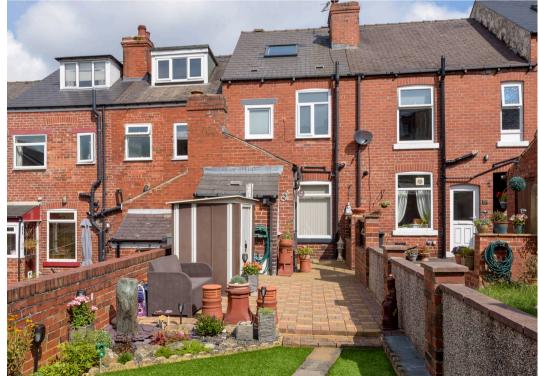

## EPC RATING C

- GRAVES PARK ON THE DOOR STEP
- STUNNING THREE BEDROOMED VICTORIAN TERRACED
- THREE SPACIOUS FLOORS OF ACCOMMODATION TOTALLING 1,116 SQ FEET
- SUPERB REAR PRIVATE LANDSCAPED SOUTHERLY FACING GARDEN
- FINISHED TO AN INCREDIBLY HIGH STANDARD BY THE CURRENT VENDORS
- PERFECT FOR THE FIRST TIME BUYER YOUNG FAMILY OR PROFESSIONAL COUPLE
- INCREDIBLY POPULAR RESIDENTIAL SUBURB OF WOOSEATS
- VIEWING ESSENTIAL TO SEE THE SIZE AND STYLE ON OFFER
- LEASEHOLD 685 YEARS LEFT TO REAMIN COUNCIL TAX BAND A £1,369.21PA
- FABULOUS VIEWS TO THE REAR