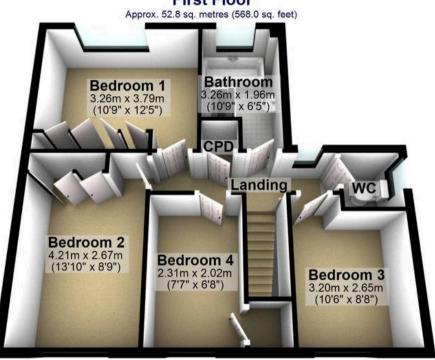

to the front, integral garage and private rear sunny garden its easy to say this property will be popular with the growing family market and simply must Council Tax band: E Tenure: Freehold

- INCREDIBLE FOUR BEDROOM DETACHED FAMILY HOME
- QUIET CUL DE SAC POSITION AND IN OUR OPINION THE FINEST RESIDENTIAL ROAD ON THE DEVELOPMENT
- INCREDIBLY RARE OPPORTUNITY TO MARKET WITH VIEWING ABSOLUTELY ESSENTIAL TO DO FULL JUSTICE
- TWO SPACIOUS AND LIGHT FLOORS OF ACCOMMODATION TOTALLING AN IMPRESSIVE 1,461 SQ FEET
- PLENTY OF POTENTIAL TO EXTEND AS NEIGHBOURING PROPERTIES HAVE DONE SO (SUBJECT TO PLANNING)
- PERFECT FOR THE GROWING FAMILY MARKET LOOKING FOR A FOREVER HOME
- HEART OF ULTRA POPULAR BRADWAY ON THE VERY CUSP OF THE PEAK DISTRICT

















## **Ground Floor**



## First Floor





0114 268 8533 info@whitehornes.com www.whitehornes.com