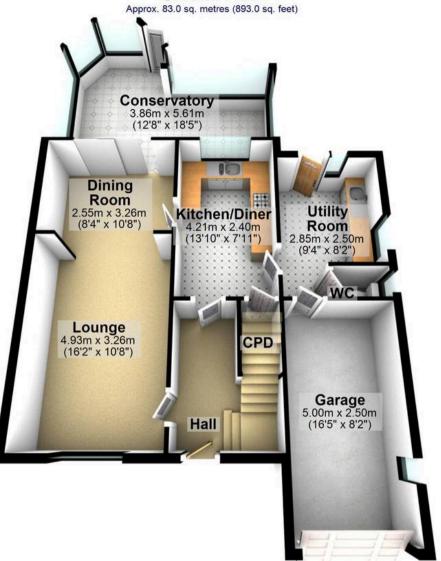

th ample driveway to the front, integral garage and private rear sunny garden its easy to say this property will be popular with the growing family market and simply must Council Tax band: E Tenure: Freehold

- INCREDIBLE FOUR BEDROOM DETACHED FAMILY HOME
- QUIET CUL DE SAC POSITION AND IN OUR OPINION THE FINEST RESIDENTIAL ROAD ON THE DEVELOPMENT
- INCREDIBLY RARE OPPORTUNITY TO MARKET WITH VIEWING ABSOLUTELY ESSENTIAL TO DO FULL JUSTICE
- TWO SPACIOUS AND LIGHT FLOORS OF ACCOMMODATION TOTALLING AN IMPRESSIVE 1,461 SQ FEET
- PLENTY OF POTENTIAL TO EXTEND AS NEIGHBOURING PROPERTIES HAVE DONE SO (SUBJECT TO PLANNING)
- PERFECT FOR THE GROWING FAMILY MARKET LOOKING FOR A FOREVER HOME
- HEART OF ULTRA POPULAR BRADWAY ON THE VERY CUSP OF THE PEAK DISTRICT

















## **Ground Floor**



## First Floor





0114 268 8533 info@whitehornes.com www.whitehornes.com