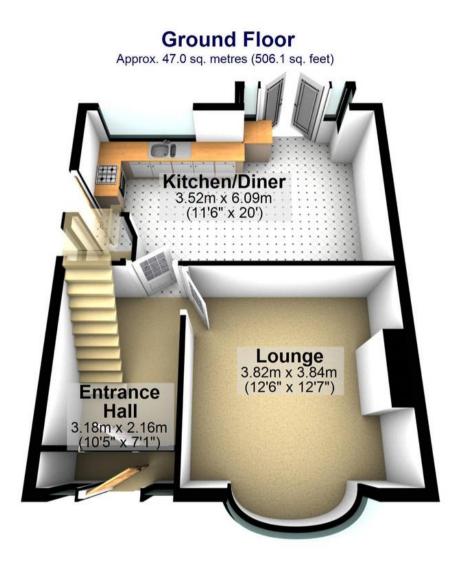

Total area: approx. 92.7 sq. metres (997.9 sq. feet)

All measurements are approximate Plan produced using PlanUp.