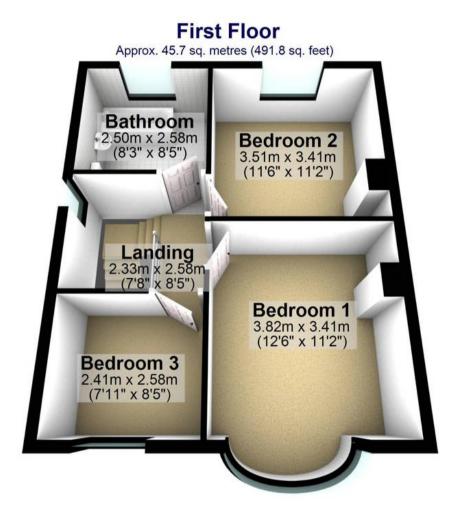

Total area: approx. 92.7 sq. metres (997.9 sq. feet)

All measurements are approximate Plan produced using PlanUp.