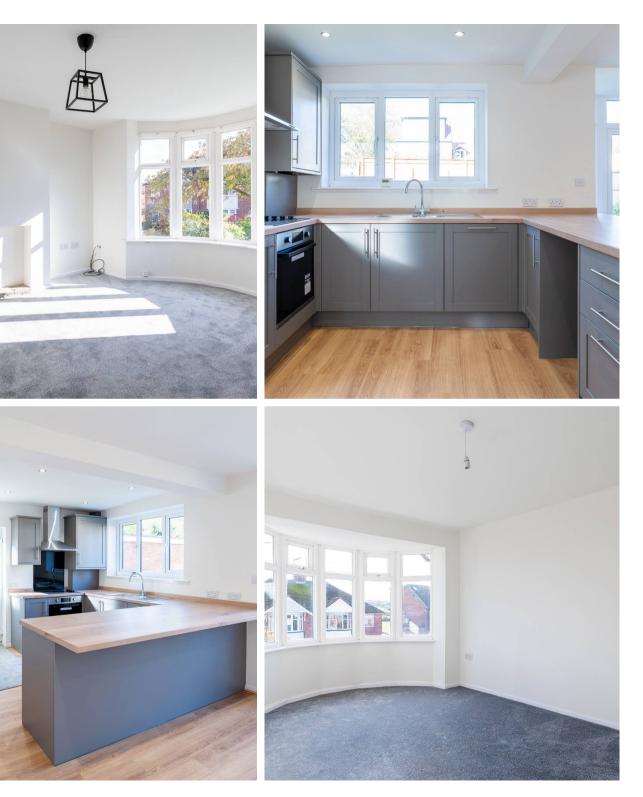

## Bradway, Sheffield

Quietly tucked away on this little known cul-de-sac is this tastefully presented and very well proportioned larger style three bedroom, double bayed semi detached home. With a newly fitted kitchen and bathroom the property is ideally suited to the growing family market and is offered with the huge benefit of no onward chain and vacant possession. With plenty of scope to further extend as neighbouring properties have so (subject to planning) to the side, loft and rear to create a forever home. Enjoying a private rear Garde, off road parking and spacious/light accommodation currently arranged over two floors it's easy to say that viewing is essential to fully appreciate the style and opportunity on offer. Located within the very heart of ultra popular Bradway on the south west of the city within a stones throw from The Peak District this superb property also falls within catchment for excellent schools, numerous local amenities are on hand also including St James retail park.

Council Tax band: C Tenure: Leasehold

- LOCATED IN THE WELL SOUGHT AFTER SUBURB OF BRADWAY
- EXCELLENT LOCAL SCHOOLING CATCHMENTS AVAILABLE
- LARGER STYLE THREE BEDROOM DOUBLE BAYED SEMI DETACHED FAMILY HOME
- NEWLY FITTED KITCHEN AND BATHROOM
- AVAILABLE WITH NO ONWARD CHAIN AND VACANT POSSESSION
- CLOSE TO NUMEROUS LOCAL AMENITIES