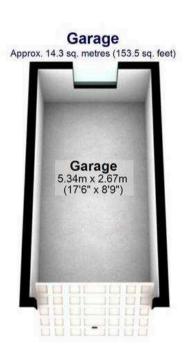

## 14 Brincliffe Edge Close

Brincliffe, Sheffield

GUIDE PRICE £550,000-£575,000 An absolutely stunning, immaculately presented and incredibly deceptive, three double bedroom, two bathroom, detached home. Finished internally to the very highest of standards by the current vendors with absolutely no expense spared to create this beautiful and very flexible living space that will be super popular with the growing family market and those looking to downsize in equal measures. With two spacious and light floors of accommodation that total an impressive 1,594 sq feet, incorporating a log burning stove, extended garden room to the rear, ample driveway, detached garage, and wonderful private rear sunny southerly facing garden. With newly fitted kitchen and a modern fresh feel number 14 is quietly tucked away on this no through cul de sac within the very heart of ultra popular Brincliffe, it's easy to say that viewing is absolutely essential to do full justice. Falling within excellent schooling catchments including Greystones juniors, High Storrs and Mercia secondary.