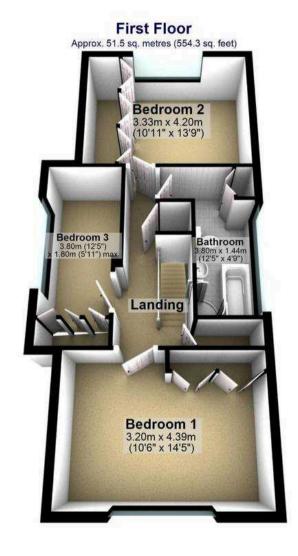

## 14 Brincliffe Edge Close

Brincliffe, Sheffield

GUIDE PRICE £550,000-£575,000 An absolutely stunning, immaculately presented and incredibly deceptive, three double bedroom, two bathroom, detached home. Finished internally to the very highest of standards by the current vendors with absolutely no expense spared to create this beautiful and very flexible living space that will be super popular with the growing family market and those looking to downsize in equal measures. With two spacious and light floors of accommodation that total an impressive 1,594 sq feet, incorporating a log burning stove, extended garden room to the rear, ample driveway, detached garage, and wonderful private rear sunny southerly facing garden. With newly fitted kitchen and a modern fresh feel number 14 is quietly tucked away on this no through cul de sac within the very heart of ultra popular Brincliffe, it's easy to say that viewing is absolutely essential to do full justice. Falling within excellent schooling catchments including Greystones juniors, High Storrs and Mercia secondary.

Council Tax band: E

Tenure: Freehold

- STUNNING THREE DOUBLE BEDROOM DETACHED HOME WITH OFFF ROAD PARKING FOR FIVE VEHICLES AND A DETACHED GARAGE
- QUIET CUL DE SAC POSITION IN THE HEART OF ULTRA POPULAR BRINCLIFFE
- FINISHED INTERNALLY TO THE VERY HIGHEST OF STANDARDS BY THE CURRENT VENDORS WITH NO EXPENSE SPARED
- FLEXIBLE ACCOMMODATION OVER TWO FLOORS THAT TOTAL AN IMPRESSIVE 1,594 SQ FEET