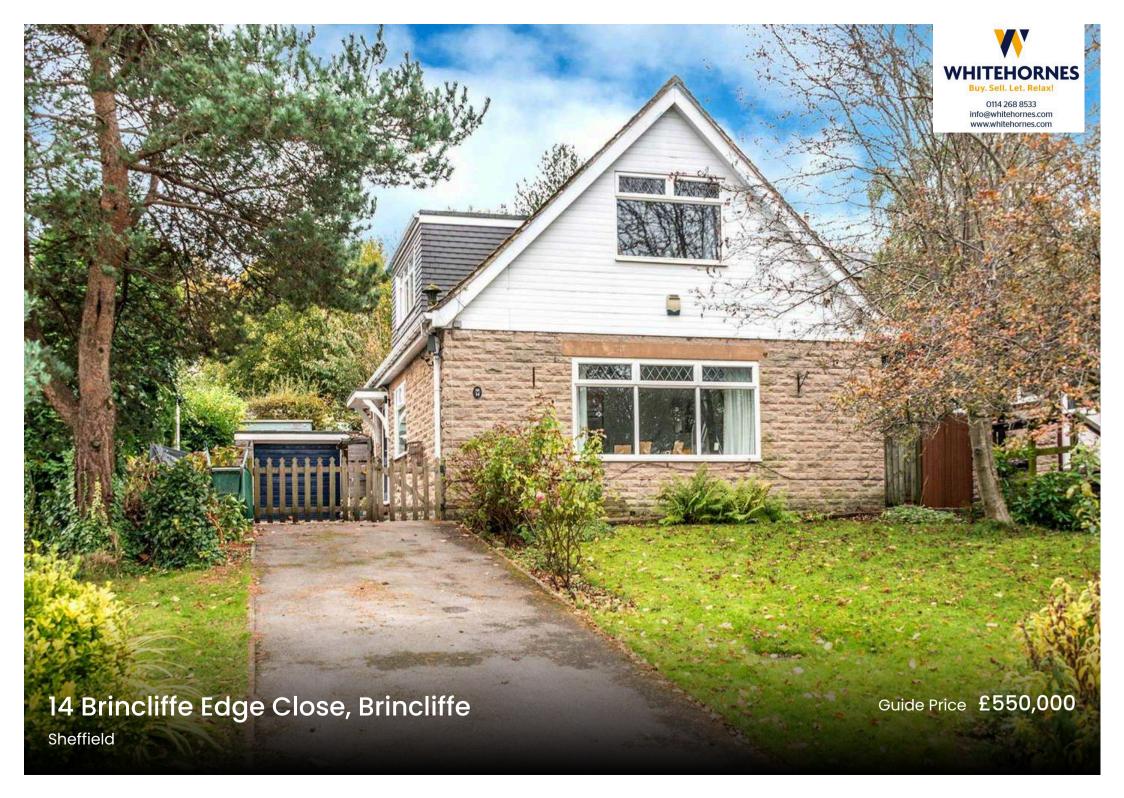

## 14 Brincliffe Edge Close

Brincliffe, Sheffield

GUIDE PRICE £550,000-£575,000 An absolutely stunning, immaculately presented and incredibly deceptive, three double bedroom, two bathroom, detached home. Finished internally to the very highest of standards by the current vendors with absolutely no expense spared to create this beautiful and very flexible living space that will be super popular with the growing family market and those looking to downsize in equal measures. With two spacious and light floors of accommodation that total an impressive 1,594 sq feet, incorporating a log burning stove, extended garden room to the rear, ample driveway, detached garage, and wonderful private rear sunny southerly facing garden. With newly fitted kitchen and a modern fresh feel number 14 is quietly tucked away on this no through cul de sac within the very heart of ultra popular Brincliffe, it's easy to say that viewing is absolutely essential to do full justice. Falling within excellent schooling catchments including Greystones juniors, High Storrs and Mercia secondary.

Council Tax band: E

Tenure: Freehold

- STUNNING THREE DOUBLE BEDROOM DETACHED HOME WITH OFFF ROAD PARKING FOR FIVE VEHICLES AND A DETACHED GARAGE
- QUIET CUL DE SAC POSITION IN THE HEART OF ULTRA POPULAR BRINCLIFFE
- FINISHED INTERNALLY TO THE VERY HIGHEST OF STANDARDS BY THE CURRENT VENDORS WITH NO EXPENSE SPARED
- FLEXIBLE ACCOMMODATION OVER TWO FLOORS THAT TOTAL AN IMPRESSIVE 1,594 SQ FEET