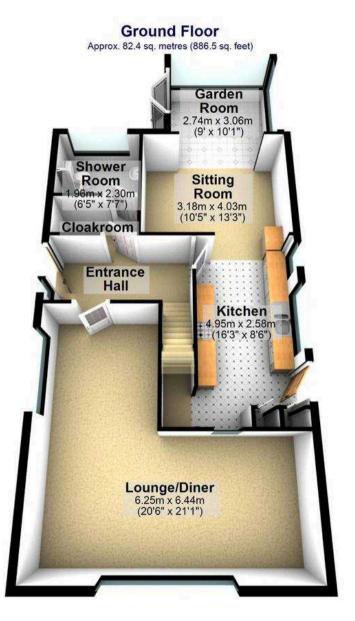

## 14 Brincliffe Edge Close

Brincliffe, Sheffield

GUIDE PRICE £550,000-£575,000 An absolutely stunning, immaculately presented and incredibly deceptive, three double bedroom, two bathroom, detached home. Finished internally to the very highest of standards by the current vendors with absolutely no expense spared to create this beautiful and very flexible living space that will be super popular with the growing family market and those looking to downsize in equal measures. With two spacious and light floors of accommodation that total an impressive 1,594 sq feet, incorporating a log burning stove, extended garden room to the rear, ample driveway, detached garage, and wonderful private rear sunny southerly facing garden. With newly fitted kitchen and a modern fresh feel number 14 is quietly tucked away on this no through cul de sac within the very heart of ultra popular Brincliffe, it's easy to say that viewing is absolutely essential to do full justice. Falling within excellent schooling catchments including Greystones juniors, High Storrs and Mercia secondary.