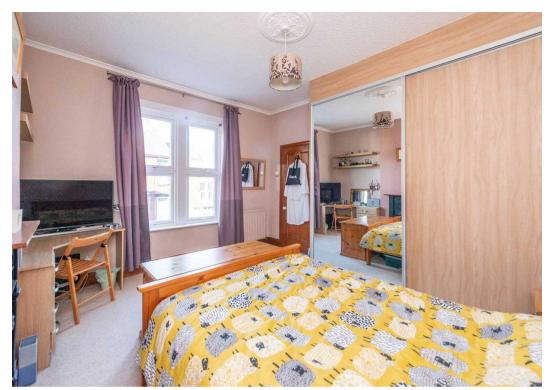

## First Floor

Bedroom 5 2 11m (6'11") max 2.45m x 3.52m (8' x 11'7")

Bedroom 1 4.05m x 3.71m (13'4" x 12'2")

Bedroom 2 4.05m x 3.68m (13'4" x 12'1")

Bedroom 2 4.05m x 3.68m (13'4" x 12'1")