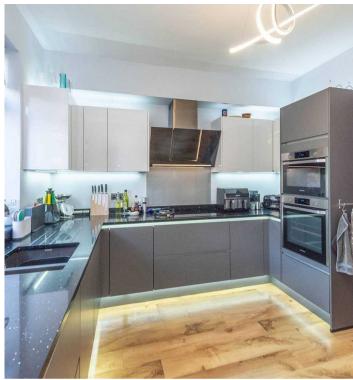

## 11 Spring View Road

Crookes, Sheffield

An absolutely stunning, beautifully finished five bedroom, two bathroom, double fronted, bay window Victorian terrace. Retaining a wealth of the original period features, character and charm associated with a property of this era and effortlessly blending them with a modern and contemporary vibe that is sure to a hit with the growing family market. With spacious, light and versatile accommodation carefully laid out over four floors that total an impressive 2,142 sq feet it's easy to say that this an incredibly rare opportunity to market and viewing is a prerequisite to fully appreciate the style and size on offer by this gorgeous home. Enjoying some fabulous views to the rear over the city skyline, on road parking to the front and sunny south facing private garden the property is centrally located in the very heart of ultra popular Sheffield ten. Falling within catchment for excellent schools, principal hospitals and universities are within easy reach as is central Sheffield.