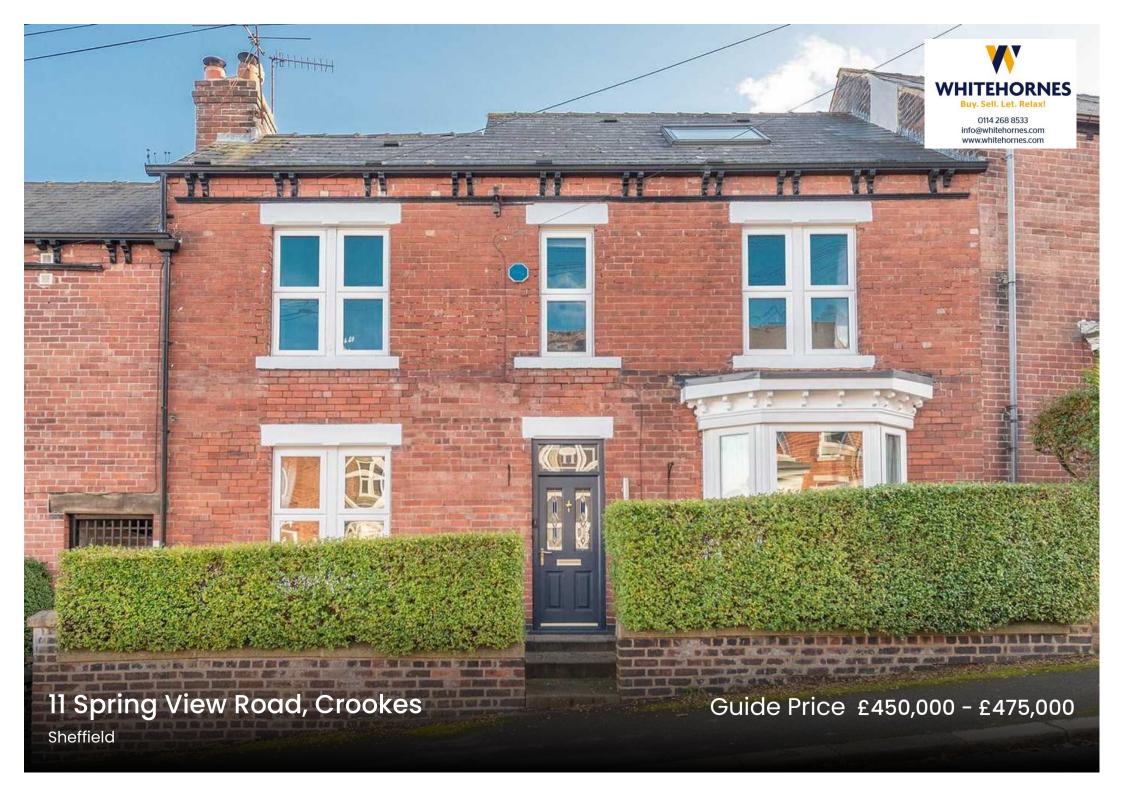

## 11 Spring View Road

Crookes, Sheffield

An absolutely stunning, beautifully finished five bedroom, two bathroom, double fronted, bay window Victorian terrace. Retaining a wealth of the original period features, character and charm associated with a property of this era and effortlessly blending them with a modern and contemporary vibe that is sure to a hit with the growing family market. With spacious, light and versatile accommodation carefully laid out over four floors that total an impressive 2,142 sq feet it's easy to say that this an incredibly rare opportunity to market and viewing is a prerequisite to fully appreciate the style and size on offer by this gorgeous home. Enjoying some fabulous views to the rear over the city skyline, on road parking to the front and sunny south facing private garden the property is centrally located in the very heart of ultra popular Sheffield ten. Falling within catchment for excellent schools, principal hospitals and universities are within easy reach as is central Sheffield.

Council Tax band: D Tenure: Freehold

- FABULOUS FIVE BEDROOM TWO BATHROOM TERRACE
- DOUBLE FRONTED BAY WINDOWED AND PRIVATE REAR SUNNY GARDEN
- THREE INCREDIBLE FLOORS OF ACCOMMODATION TOTALLING 2,142 SQ FEET
- VERY RARE OPPORTUNITY TO MARKET WITH VIEWING ESSENTIAL TO DO FULL JUSTICE
- PERFECT FOR THE GROWING FAMILY MARKET LOOKING FOR A FOREVER FAMILY HOME
- WALKING DISTANCE TO PRINCIPAL HOSPITALS AND UNIVERSITIES
- QUIET RESIDENTIAL ROAD WITHIN THE VERY HEART OF FASHIONABLE CROOKES