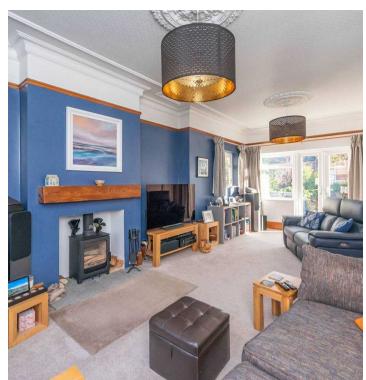

## 11 Spring View Road

Crookes, Sheffield

An absolutely stunning, beautifully finished five bedroom, two bathroom, double fronted, bay window Victorian terrace. Retaining a wealth of the original period features, character and charm associated with a property of this era and effortlessly blending them with a modern and contemporary vibe that is sure to a hit with the growing family market. With spacious, light and versatile accommodation carefully laid out over four floors that total an impressive 2,142 sq feet it's easy to say that this an incredibly rare opportunity to market and viewing is a prerequisite to fully appreciate the style and size on offer by this gorgeous home. Enjoying some fabulous views to the rear over the city skyline, on road parking to the front and sunny south facing private garden the property is centrally located in the very heart of ultra popular Sheffield ten. Falling within catchment for excellent schools, principal hospitals and universities are within easy reach as is central Sheffield.