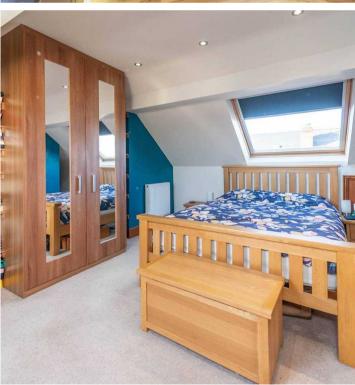

## First Floor

Bedroom 5 2 11m (6'11") max 2.45m x 3.52m (8' x 11'7")

Bedroom 1 4.05m x 3.71m (13'4" x 12'2")

Bedroom 2 4.05m x 3.68m (13'4" x 12'1")

Bedroom 2 4.05m x 3.68m (13'4" x 12'1")