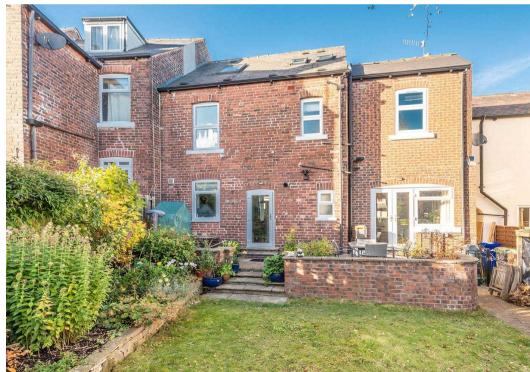

## 11 Spring View Road

Crookes, Sheffield

An absolutely stunning, beautifully finished five bedroom, two bathroom, double fronted, bay window Victorian terrace. Retaining a wealth of the original period features, character and charm associated with a property of this era and effortlessly blending them with a modern and contemporary vibe that is sure to a hit with the growing family market. With spacious, light and versatile accommodation carefully laid out over four floors that total an impressive 2,142 sq feet it's easy to say that this an incredibly rare opportunity to market and viewing is a prerequisite to fully appreciate the style and size on offer by this gorgeous home. Enjoying some fabulous views to the rear over the city skyline, on road parking to the front and sunny south facing private garden the property is centrally located in the very heart of ultra popular Sheffield ten. Falling within catchment for excellent schools, principal hospitals and universities are within easy reach as is central Sheffield.