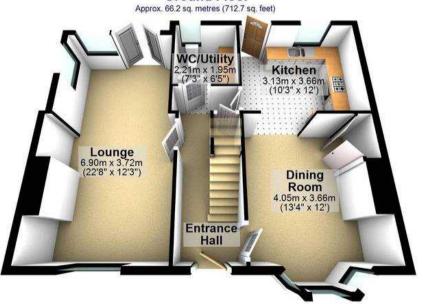

## **Ground Floor**

Second Floor
Approx. 50.5 sq. metres (543.7 sq. feet)

Eaves

Shower
Room

Bedroom 4
4.73m x 5.54m
(15'6" x 18'2")

Total area: approx. 199.0 sq. metres (2142.3 sq. feet)