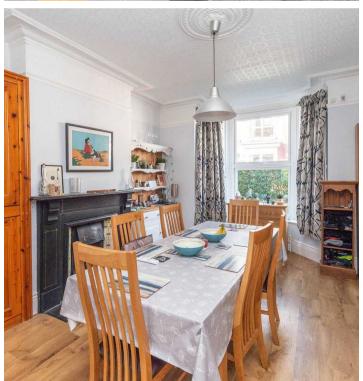

## 11 Spring View Road

Crookes, Sheffield

An absolutely stunning, beautifully finished five bedroom, two bathroom, double fronted, bay window Victorian terrace. Retaining a wealth of the original period features, character and charm associated with a property of this era and effortlessly blending them with a modern and contemporary vibe that is sure to a hit with the growing family market. With spacious, light and versatile accommodation carefully laid out over four floors that total an impressive 2,142 sq feet it's easy to say that this an incredibly rare opportunity to market and viewing is a prerequisite to fully appreciate the style and size on offer by this gorgeous home. Enjoying some fabulous views to the rear over the city skyline, on road parking to the front and sunny south facing private garden the property is centrally located in the very heart of ultra popular Sheffield ten. Falling within catchment for excellent schools, principal hospitals and universities are within easy reach as is central Sheffield.