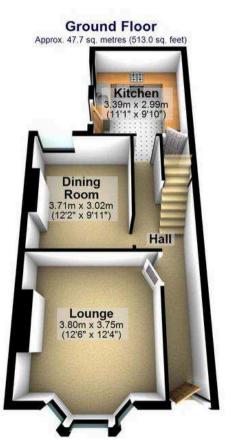

## 38 Guest Road

Sharrow Vale, Sheffield

A truly fabulous four double bedroom, bay window, Victorian, terrace home. Finished internally to a very high standard by the current vendors with no expense spared to create this super cool finish that has been careful to retain the original period features, character and charm associated with a property from this era and effortlessly blended them with a contemporary modern twist. With three superb floors of accommodation, double rear off shot, larger than expected rear private garden that benefits from no through fare from neighbouring properties. With potential to further convert the existing basement if required and easy on road parking to the front, this fabulous home will be popular with the professional couple and family alike and it's to say theta viewing is absolutely essential to fully appreciate the style and size on offer. Located on this well sought after residential road in the heart of fashionable Sharrow Vale/Hunters Bar area number 38 offers up an array of independent cafes,