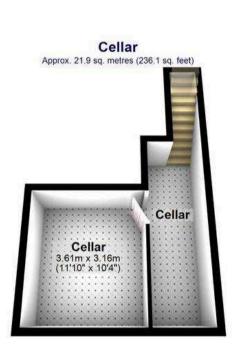

## 38 Guest Road

Sharrow Vale, Sheffield

A truly fabulous four double bedroom, bay window, Victorian, terrace home. Finished internally to a very high standard by the current vendors with no expense spared to create this super cool finish that has been careful to retain the original period features, character and charm associated with a property from this era and effortlessly blended them with a contemporary modern twist. With three superb floors of accommodation, double rear off shot, larger than expected rear private garden that benefits from no through fare from neighbouring properties. With potential to further convert the existing basement if required and easy on road parking to the front, this fabulous home will be popular with the professional couple and family alike and it's to say theta viewing is absolutely essential to fully appreciate the style and size on offer. Located on this well sought after residential road in the heart of fashionable Sharrow Vale/Hunters Bar area number 38 offers up an array of independent cafes,