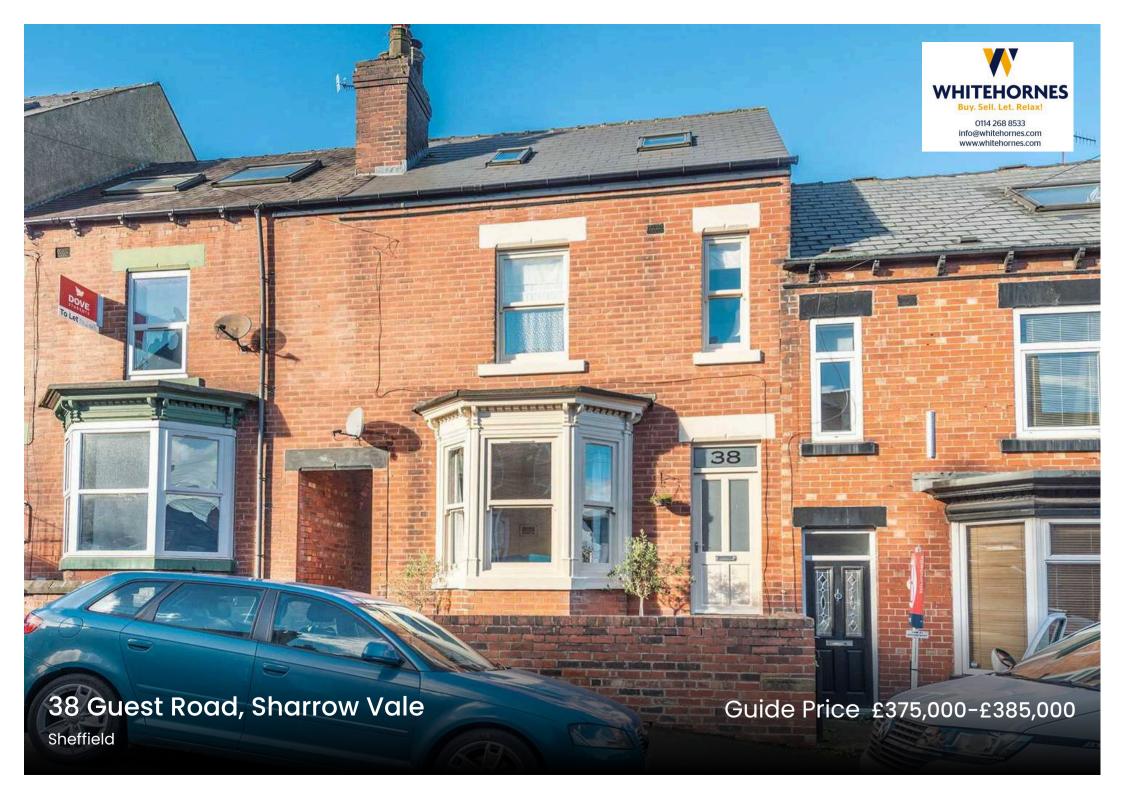

## 38 Guest Road

Sharrow Vale, Sheffield

A truly fabulous four double bedroom, bay window, Victorian, terrace home. Finished internally to a very high standard by the current vendors with no expense spared to create this super cool finish that has been careful to retain the original period features, character and charm associated with a property from this era and effortlessly blended them with a contemporary modern twist. With three superb floors of accommodation, double rear off shot, larger than expected rear private garden that benefits from no through fare from neighbouring properties. With potential to further convert the existing basement if required and easy on road parking to the front, this fabulous home will be popular with the professional couple and family alike and it's to say theta viewing is absolutely essential to fully appreciate the style and size on offer. Located on this well sought after residential road in the heart of fashionable Sharrow Vale/Hunters Bar area number 38 offers up an array of independent cafes,