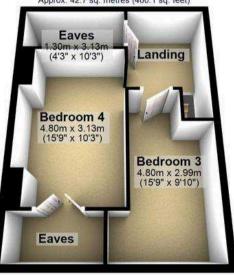

## Second Floor Approx. 42.7 sq. metres (460.1 sq. feet)

0114 268 8533 info@whitehornes.com www.whitehornes.com