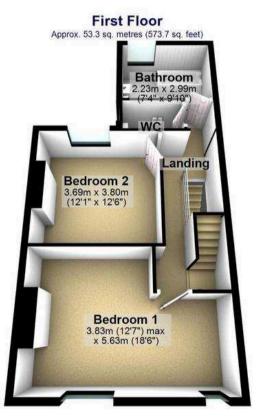

## 38 Guest Road

Sharrow Vale, Sheffield

A truly fabulous four double bedroom, bay window, Victorian, terrace home. Finished internally to a very high standard by the current vendors with no expense spared to create this super cool finish that has been careful to retain the original period features, character and charm associated with a property from this era and effortlessly blended them with a contemporary modern twist. With three superb floors of accommodation, double rear off shot, larger than expected rear private garden that benefits from no through fare from neighbouring properties. With potential to further convert the existing basement if required and easy on road parking to the front, this fabulous home will be popular with the professional couple and family alike and it's to say theta viewing is absolutely essential to fully appreciate the style and size on offer. Located on this well sought after residential road in the heart of fashionable Sharrow Vale/Hunters Bar area number 38 offers up an array of independent cafes,