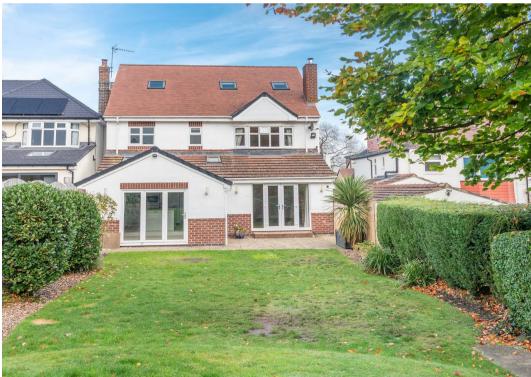

## 61 Chatsworth Road

Dore, Sheffield

An absolutely fabulous, five bedroom, three bathroom, double fronted, detached family home. Having been tastefully extended over the years to the side, rear and loft to create three superb floors of flexible living accommodation that total an impressive 2,599 sq feet. Quietly tucked away on this prestigious residential road in the heart of ultra popular Dore on the south west of the city. Pitch perfect for the growing family market looking to acquire a forever family home it's easy to say that viewing is prerequisite to fully appreciate the size and style on offer by this gorgeous property. With numerous reception rooms, open plan fitted living dining kitchen to the ground floor, excellent master loft bedroom with en-suite and ample storeage together with four further generous sized bedrooms and two bathrooms are on the first floor. Enjoying some incredible views to the rear over the moors and beyond, number sixty one also has a larger than expected rear private sunny garden, ample front driveway

Council Tax band: D Tenure: Leasehold

- STUNNING FIVE BEDROOM THREE BATHROOM DETACHED FAMILY HOME
- TASTEFULLY EXTENDED TO THE SIDE REAR AND LOFT TO CREATE THIS SIZEABLE PROPERTY
- THREE INCREDIBLE FLOORS OF ACCOMMODATION THAT TOTAL AN IMPRESSIVE 2,599 SQ FT
- IMPRESSIVE REAR ENCLOSED PRIVATE SUNNY GARDEN
  AND FAR REACHING VIEWS OVER THE PEAK DISTRICT
- EXCELLENT SCHOOLING CATCHMENTS