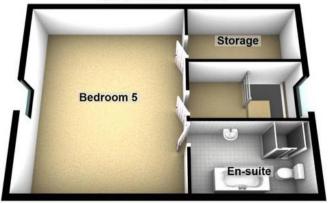

## 61 Chatsworth Road

Dore, Sheffield

An absolutely fabulous, five bedroom, three bathroom, double fronted, detached family home. Having been tastefully extended over the years to the side, rear and loft to create three superb floors of flexible living accommodation that total an impressive 2,599 sq feet. Quietly tucked away on this prestigious residential road in the heart of ultra popular Dore on the south west of the city. Pitch perfect for the growing family market looking to acquire a forever family home it's easy to say that viewing is prerequisite to fully appreciate the size and style on offer by this gorgeous property. With numerous reception rooms, open plan fitted living dining kitchen to the ground floor, excellent master loft bedroom with en-suite and ample storeage together with four further generous sized bedrooms and two bathrooms are on the first floor. Enjoying some incredible views to the rear over the moors and beyond, number sixty one also has a larger than expected rear private sunny garden, ample front driveway

Council Tax band: D Tenure: Leasehold

- STUNNING FIVE BEDROOM THREE BATHROOM DETACHED FAMILY HOME
- TASTEFULLY EXTENDED TO THE SIDE REAR AND LOFT TO CREATE THIS SIZEABLE PROPERTY
- THREE INCREDIBLE FLOORS OF ACCOMMODATION THAT TOTAL AN IMPRESSIVE 2,599 SQ FT
- IMPRESSIVE REAR ENCLOSED PRIVATE SUNNY GARDEN
  AND FAR REACHING VIEWS OVER THE PEAK DISTRICT
- EXCELLENT SCHOOLING CATCHMENTS

0114 268 8533 info@whitehornes.com www.whitehornes.com

Second Floor Approx. 50.7 sq. metres (546.2 sq. feet)