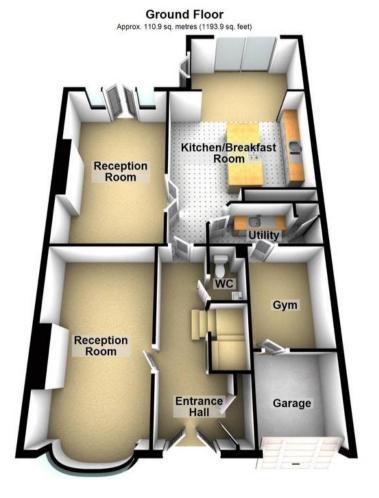

## 61 Chatsworth Road

Dore, Sheffield

An absolutely fabulous, five bedroom, three bathroom, double fronted, detached family home. Having been tastefully extended over the years to the side, rear and loft to create three superb floors of flexible living accommodation that total an impressive 2,599 sq feet. Quietly tucked away on this prestigious residential road in the heart of ultra popular Dore on the south west of the city. Pitch perfect for the growing family market looking to acquire a forever family home it's easy to say that viewing is prerequisite to fully appreciate the size and style on offer by this gorgeous property. With numerous reception rooms, open plan fitted living dining kitchen to the ground floor, excellent master loft bedroom with en-suite and ample storeage together with four further generous sized bedrooms and two bathrooms are on the first floor. Enjoying some incredible views to the rear over the moors and beyond, number sixty one also has a larger than expected rear private sunny garden, ample front driveway

Council Tax band: D Tenure: Leasehold

- STUNNING FIVE BEDROOM THREE BATHROOM DETACHED FAMILY HOME
- TASTEFULLY EXTENDED TO THE SIDE REAR AND LOFT TO CREATE THIS SIZEABLE PROPERTY
- THREE INCREDIBLE FLOORS OF ACCOMMODATION THAT TOTAL AN IMPRESSIVE 2,599 SQ FT
- IMPRESSIVE REAR ENCLOSED PRIVATE SUNNY GARDEN
  AND FAR REACHING VIEWS OVER THE PEAK DISTRICT
- EXCELLENT SCHOOLING CATCHMENTS