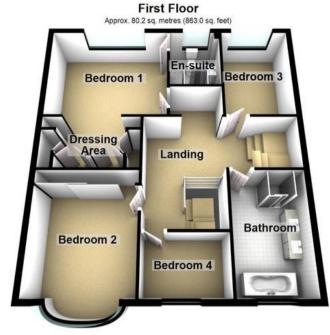

## 61 Chatsworth Road

Dore, Sheffield

An absolutely fabulous, five bedroom, three bathroom, double fronted, detached family home. Having been tastefully extended over the years to the side, rear and loft to create three superb floors of flexible living accommodation that total an impressive 2,599 sq feet. Quietly tucked away on this prestigious residential road in the heart of ultra popular Dore on the south west of the city. Pitch perfect for the growing family market looking to acquire a forever family home it's easy to say that viewing is prerequisite to fully appreciate the size and style on offer by this gorgeous property. With numerous reception rooms, open plan fitted living dining kitchen to the ground floor, excellent master loft bedroom with en-suite and ample storeage together with four further generous sized bedrooms and two bathrooms are on the first floor. Enjoying some incredible views to the rear over the moors and beyond, number sixty one also has a larger than expected rear private sunny garden, ample front driveway

Council Tax band: D Tenure: Leasehold

- STUNNING FIVE BEDROOM THREE BATHROOM DETACHED FAMILY HOME
- TASTEFULLY EXTENDED TO THE SIDE REAR AND LOFT TO CREATE THIS SIZEABLE PROPERTY
- THREE INCREDIBLE FLOORS OF ACCOMMODATION THAT TOTAL AN IMPRESSIVE 2,599 SQ FT
- IMPRESSIVE REAR ENCLOSED PRIVATE SUNNY GARDEN
  AND FAR REACHING VIEWS OVER THE PEAK DISTRICT
- EXCELLENT SCHOOLING CATCHMENTS