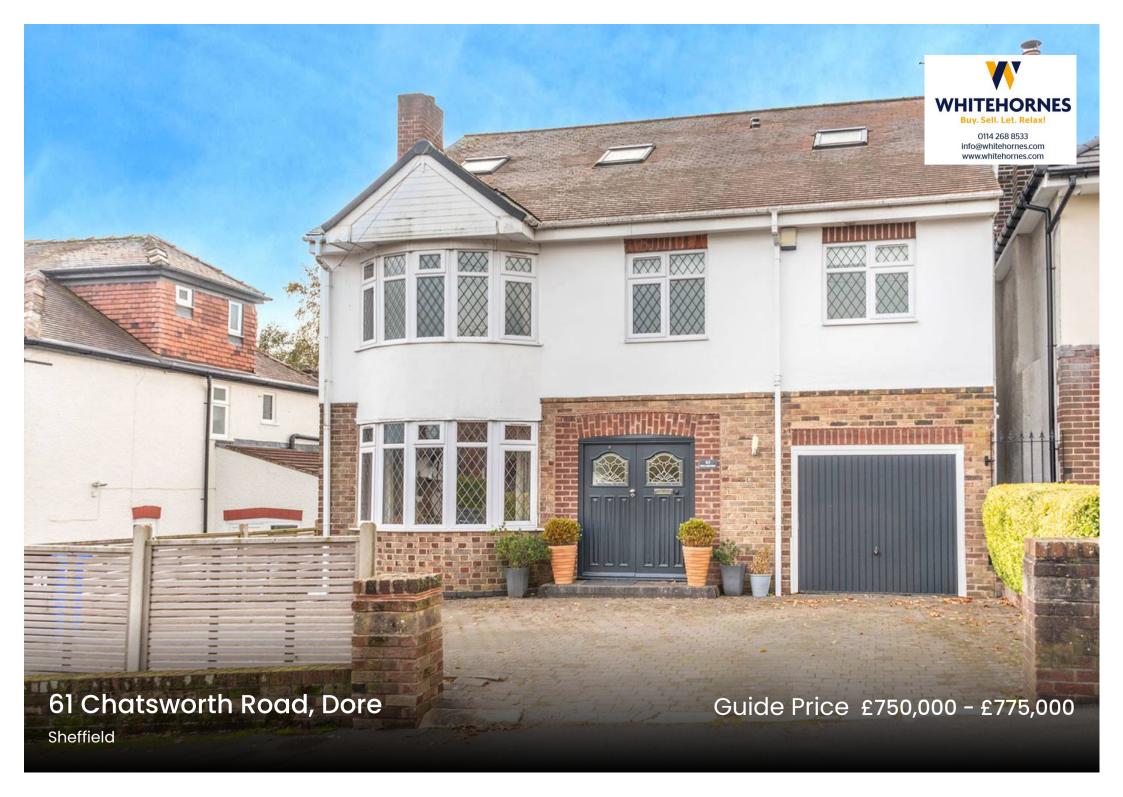

## 61 Chatsworth Road

Dore, Sheffield

An absolutely fabulous, five bedroom, three bathroom, double fronted, detached family home. Having been tastefully extended over the years to the side, rear and loft to create three superb floors of flexible living accommodation that total an impressive 2,599 sq feet. Quietly tucked away on this prestigious residential road in the heart of ultra popular Dore on the south west of the city. Pitch perfect for the growing family market looking to acquire a forever family home it's easy to say that viewing is prerequisite to fully appreciate the size and style on offer by this gorgeous property. With numerous reception rooms, open plan fitted living dining kitchen to the ground floor, excellent master loft bedroom with en-suite and ample storeage together with four further generous sized bedrooms and two bathrooms are on the first floor. Enjoying some incredible views to the rear over the moors and beyond, number sixty one also has a larger than expected rear private sunny garden, ample front driveway

Council Tax band: D Tenure: Leasehold

- STUNNING FIVE BEDROOM THREE BATHROOM DETACHED FAMILY HOME
- TASTEFULLY EXTENDED TO THE SIDE REAR AND LOFT TO CREATE THIS SIZEABLE PROPERTY
- THREE INCREDIBLE FLOORS OF ACCOMMODATION THAT TOTAL AN IMPRESSIVE 2,599 SQ FT
- IMPRESSIVE REAR ENCLOSED PRIVATE SUNNY GARDEN
  AND FAR REACHING VIEWS OVER THE PEAK DISTRICT
- EXCELLENT SCHOOLING CATCHMENTS