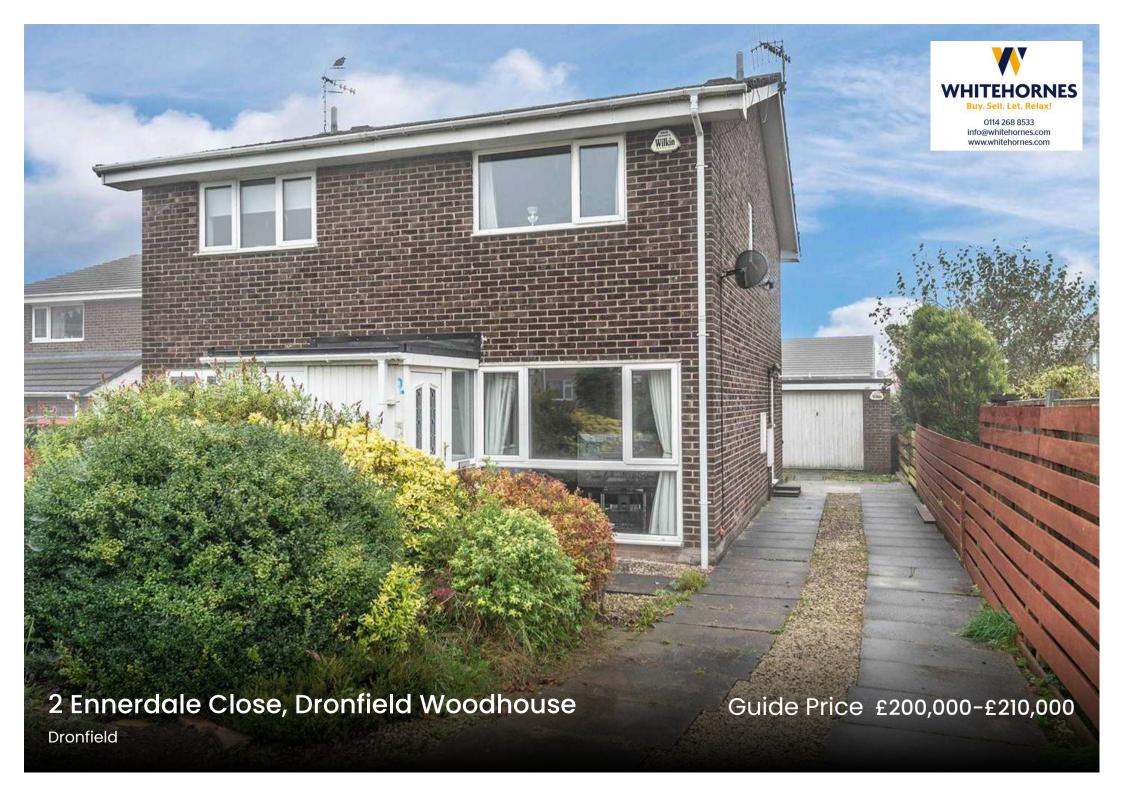

## 2 Ennerdale Close

## Dronfield Woodhouse, Dronfield

This lovely two-bedroom semi-detached home offers an excellent opportunity for those looking to create their dream living space. Positioned in the heart of the incredibly popular residential suburb of Dronfield Woodhouse, this property boasts tremendous potential. The quiet and tucked-away location on a sought-after road provides the perfect setting for either young professionals or families alike. With two double bedrooms, this property offers plenty of scope for expansion, subject to planning permission, allowing the possibility of extending to the side, loft, and rear of the property. The freehold status, coupled with a Council Tax Band B and EPC Rating C. In addition, residents will benefit from offroad parking, a garage, and a spacious rear garden, making this the ideal home. Outside, this property continues to impress with a driveway, garage, and a rear garden. The property's close proximity to excellent local school catchments, numerous amenities within Dronfield Centre, and easy access to

Council Tax band: B Tenure: Freehold

- LOVELY TWO DOUBLE BEDROOM SEMI DETACHED HOME
- PLENTY OF SCOPE SUBJECT TO PLANNING TO EXTEND TO THE SIDE LOFT AND REAR
- OFF ROAD DRIVEWAY GARAGE AND REAR GARDEN
- QUIET TUCKED AWAY POSITION ON THIS WELL SOUGHT AFTER ROAD
- HEART OF THIS INCREDIBLY POPULAR RESIDENTIAL SUBURB OF DRONFIELD WOODHOUSE
- PERFECT FOR THE YOUNG PROFESSIONALS OR FAMILY ALIKE
- EXCELLENT LOCAL SCHOOL CATCHMENTS AVAILABLE