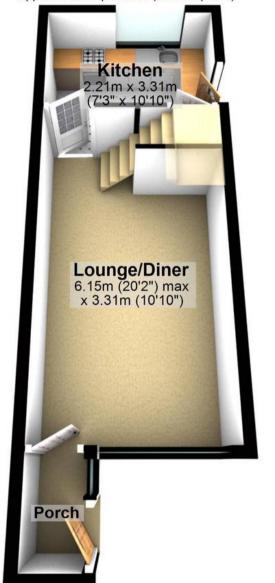

ge, and a spacious rear garden, making this the ideal home. Outside, this property continues to impress with a driveway, garage, and a rear garden. The property's close proximity to excellent local school catchments, numerous amenities within Dronfield Centre, and easy access to

Council Tax band: B Tenure: Freehold

- LOVELY TWO DOUBLE BEDROOM SEMI DETACHED HOME
- PLENTY OF SCOPE SUBJECT TO PLANNING TO EXTEND TO THE SIDE LOFT AND REAR
- OFF ROAD DRIVEWAY GARAGE AND REAR GARDEN
- QUIET TUCKED AWAY POSITION ON THIS WELL SOUGHT AFTER ROAD
- HEART OF THIS INCREDIBLY POPULAR RESIDENTIAL SUBURB OF DRONFIELD WOODHOUSE
- PERFECT FOR THE YOUNG PROFESSIONALS OR FAMILY ALIKE
- EXCELLENT LOCAL SCHOOL CATCHMENTS AVAILABLE

















## **Ground Floor**

Approx. 29.5 sq. metres (317.4 sq. feet)



## **First Floor**

Approx. 28.0 sq. metres (301.2 sq. feet)





0114 268 8533 info@whitehornes.com www.whitehornes.com

Total area: approx. 57.5 sq. metres (618.6 sq. feet)