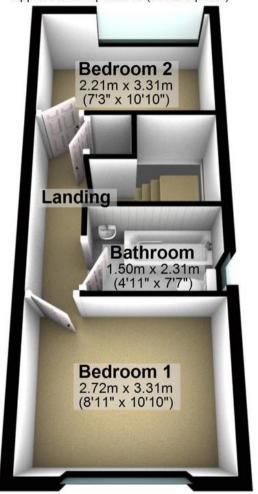

## **First Floor**

Approx. 28.0 sq. metres (301.2 sq. feet)

0114 268 8533 info@whitehornes.com www.whitehornes.com

Total area: approx. 57.5 sq. metres (618.6 sq. feet)