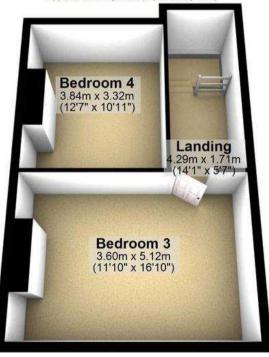

rty is a short stroll from the trendy Nether Edge Village Centre and the independent amenities of Abbeydale Road. Moreover, the house is nestled in a peaceful one-way road.

Council Tax band: C Tenure: Leasehold

- FIVE BEDROOM PERIOD BAY WINDOWED STONE FRONTED MID TERRACE
- THREE LARGE AND SPACIOUS FLOORS OF ACCOMMODATION TOTALLING AN IMPRESSIVE... SQ FT
- AVAILABLE TO MARKET WITH THE BENEFIT OF NO ONWARD CHAIN AND VACANT POSSESSION
- PERFECT FOR THE FAMILY MARKET OR INVESTOR AS ITS PREVIOUSLY BEEN USED AS A SUCCESSFUL BUY TO LET
- EXCELLENT LOCAL SCHOOLING CATCHMENTS INCLUDING CARTER KNOWLE JUNIORS AND THE NEWLY FORMED MERCIA SECONDARY



















O114 268 8533 info@whitehornes.com www.whitehornes.com

## First Floor





## Second Floor

Approx. 39.4 sq. metres (424.0 sq. feet)