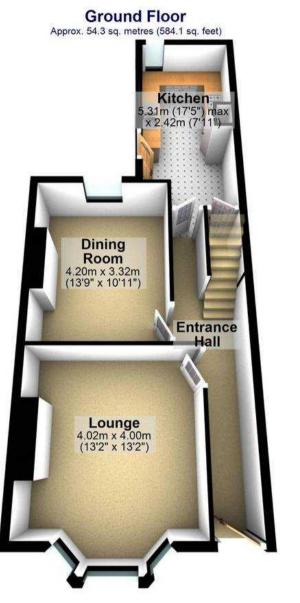

## 31 Gatefield Road

Nether Edge, Sheffield

We are pleased to present this spacious fivebedroom Victorian mid-terraced house, offering a perfect blend of character and charm associated with a property from this era. Situated in the heart of the highly sought-after Sheffield Seven postal code area, this bay-windowed stone fronted property boasts three large and spacious floors of accommodation, totalling an impressive square footage. This property is ideal for families or investors, as it comes to market with the benefit of no onward chain and vacant possession. Previously utilised as a successful buy-to-let property, its potential is undeniable. The location offers excellent local schooling options, including Carter Knowle Juniors and the newly formed Mercia Secondary School, catering to educational needs. Conveniently located, the property is a short stroll from the trendy Nether Edge Village Centre and the independent amenities of Abbeydale Road. Moreover, the house is nestled in a peaceful one-way road.

Council Tax band: C Tenure: Leasehold

- FIVE BEDROOM PERIOD BAY WINDOWED STONE FRONTED MID TERRACE
- THREE LARGE AND SPACIOUS FLOORS OF ACCOMMODATION TOTALLING AN IMPRESSIVE... SQ FT
- AVAILABLE TO MARKET WITH THE BENEFIT OF NO ONWARD CHAIN AND VACANT POSSESSION
- PERFECT FOR THE FAMILY MARKET OR INVESTOR AS ITS PREVIOUSLY BEEN USED AS A SUCCESSFUL BUY TO LET
- EXCELLENT LOCAL SCHOOLING CATCHMENTS INCLUDING CARTER KNOWLE JUNIORS AND THE NEWLY FORMED MERCIA SECONDARY