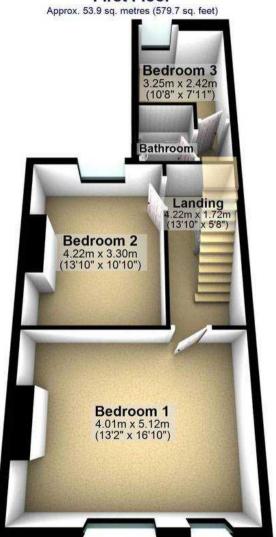

atering to educational needs. Conveniently located, the property is a short stroll from the trendy Nether Edge Village Centre and the independent amenities of Abbeydale Road. Moreover, the house is nestled in a peaceful one-way road.

Council Tax band: C Tenure: Leasehold

- FIVE BEDROOM PERIOD BAY WINDOWED STONE FRONTED MID TERRACE
- THREE LARGE AND SPACIOUS FLOORS OF ACCOMMODATION TOTALLING AN IMPRESSIVE... SQ FT
- AVAILABLE TO MARKET WITH THE BENEFIT OF NO ONWARD CHAIN AND VACANT POSSESSION
- PERFECT FOR THE FAMILY MARKET OR INVESTOR AS ITS PREVIOUSLY BEEN USED AS A SUCCESSFUL BUY TO LET
- EXCELLENT LOCAL SCHOOLING CATCHMENTS INCLUDING CARTER KNOWLE JUNIORS AND THE NEWLY FORMED MERCIA SECONDARY



















O114 268 8533 info@whitehornes.com www.whitehornes.com

## First Floor





## Second Floor

Approx. 39.4 sq. metres (424.0 sq. feet)