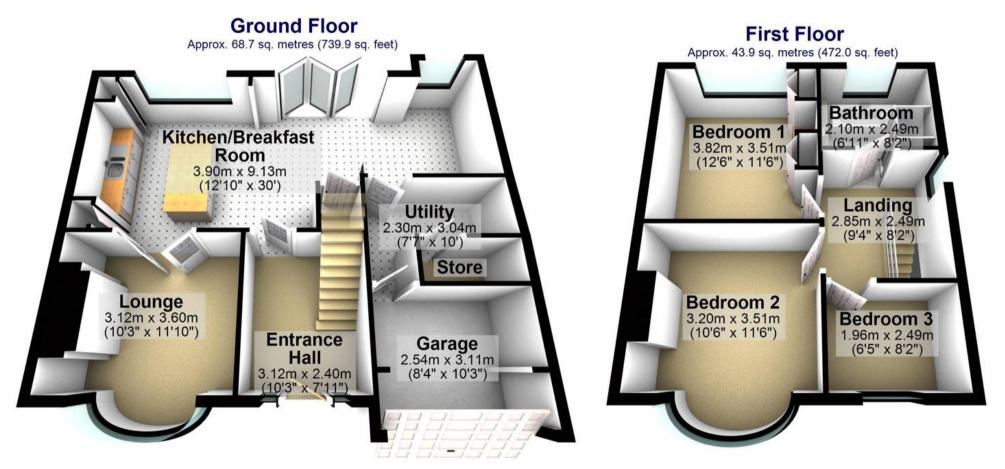

Total area: approx. 112.6 sq. metres (1211.9 sq. feet)

All measurements are approximate Plan produced using PlanUp.