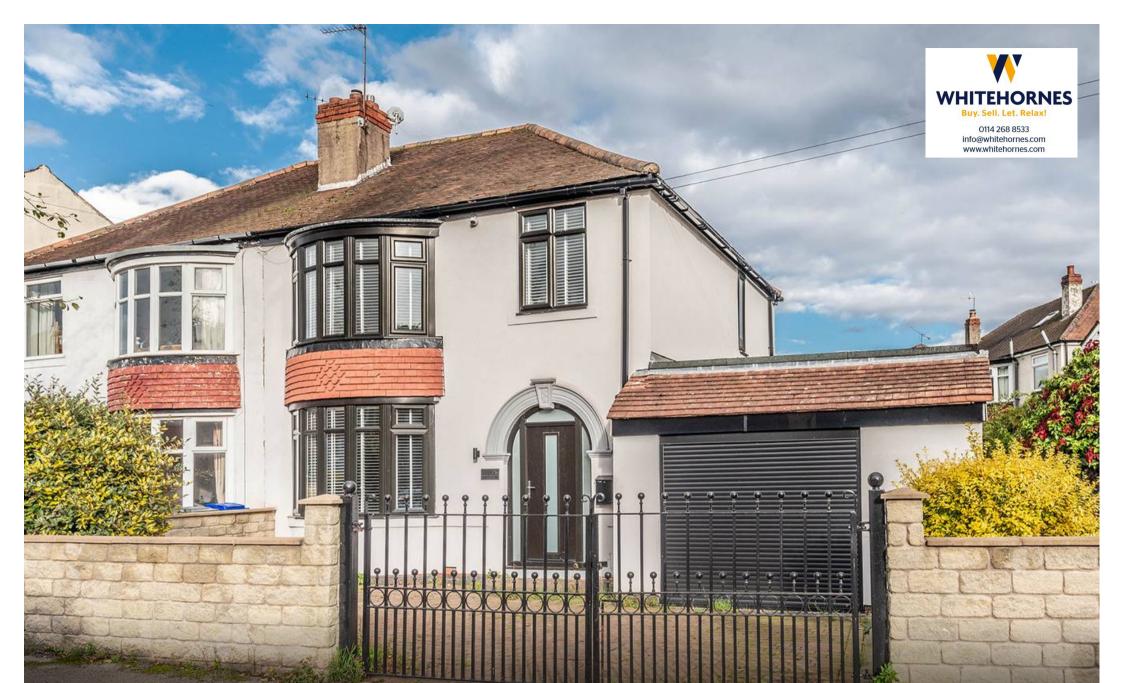

## 75 Old Park Road, Beauchief

Offers in the region of £395,000

Sheffield

## 75 Old Park Road

## Beauchief, Sheffield

An absolutely stunning, immaculately presented and very well proportioned three bedroom, bay window semi detached home. Having been expertly extended and finished internally to a super high standard with absolutely no expense spared to create this breathtaking and contemporary finish that is sure to impress the growing family market. Enjoying a rear fabulous open plan kitchen, livening, diner that is flooded with light and gives direct garden access it's easy to say that viewing is absolutely essential to fully appreciate the style and finish on offer by this gorgeous family home. Offering further opportunities subject to planning to extend to the loft if required as neighbouring properties have done so to create further accommodation if required. With off road parking, garage and lovely rear private sunny garden. Located on this guiet residential road in the heart of this well sought after suburb, number 75 falls within easy access to

Council Tax band: C Tenure: Leasehold

- STUNNING THREE BEDROOM BAY WINDOWED SEMI-DETACHED HOME
- FINISHED INTERNALLY TO AN EXCEPTIONALLY HIGH STANDARD WITH NO EXPENSE SPARED
- OPEN PLAN REAR EXTENDED KITCHEN/LIVING/DINER WITH GARDEN ACCESS
- CONTEMPORARY DESIGN THROUGHOUT THAT NEEDS TO BE VIEWED TO VE FULLY APPRECIATED
- EXCELLENT LOCAL SCHOOL CATCHMENTS AVAILABLE
- PERFECT FOR THE GROWING FAMILY MARKET LOOKING FOR A FOREVER HOME
- HEART OF THIS ULTRA POPULAR RESIDENTIAL CLOSE TO AMENITIES