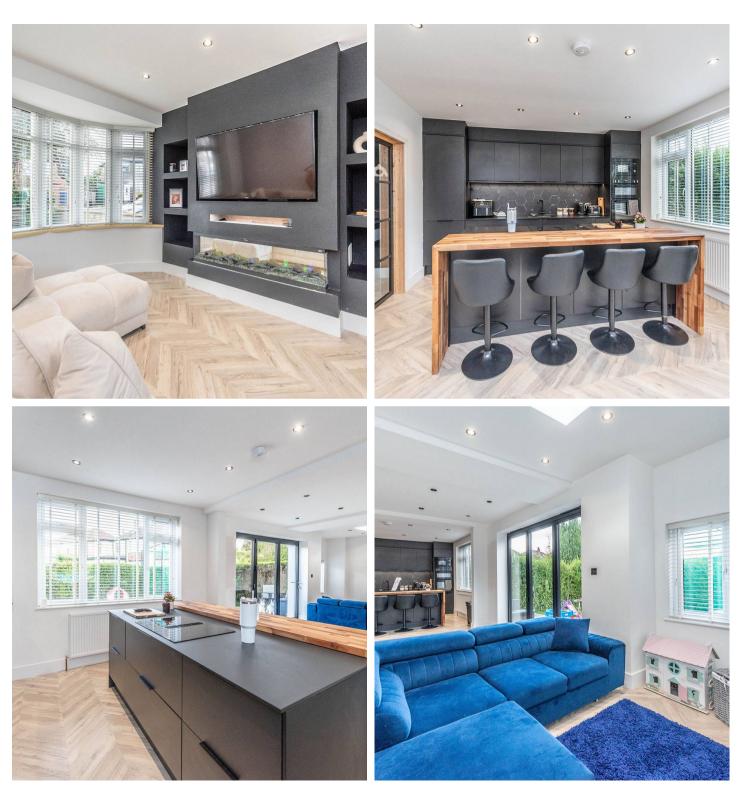

## Beauchief, Sheffield

An absolutely stunning, immaculately presented and very well proportioned three bedroom, bay window semi detached home. Having been expertly extended and finished internally to a super high standard with absolutely no expense spared to create this breathtaking and contemporary finish that is sure to impress the growing family market. Enjoying a rear fabulous open plan kitchen, livening, diner that is flooded with light and gives direct garden access it's easy to say that viewing is absolutely essential to fully appreciate the style and finish on offer by this gorgeous family home. Offering further opportunities subject to planning to extend to the loft if required as neighbouring properties have done so to create further accommodation if required. With off road parking, garage and lovely rear private sunny garden. Located on this guiet residential road in the heart of this well sought after suburb, number 75 falls within easy access to

Council Tax band: C Tenure: Leasehold

- STUNNING THREE BEDROOM BAY WINDOWED SEMI-DETACHED HOME
- FINISHED INTERNALLY TO AN EXCEPTIONALLY HIGH STANDARD WITH NO EXPENSE SPARED
- OPEN PLAN REAR EXTENDED KITCHEN/LIVING/DINER WITH GARDEN ACCESS
- CONTEMPORARY DESIGN THROUGHOUT THAT NEEDS TO BE VIEWED TO VE FULLY APPRECIATED
- EXCELLENT LOCAL SCHOOL CATCHMENTS AVAILABLE
- PERFECT FOR THE GROWING FAMILY MARKET LOOKING FOR A FOREVER HOME
- HEART OF THIS ULTRA POPULAR RESIDENTIAL CLOSE TO AMENITIES