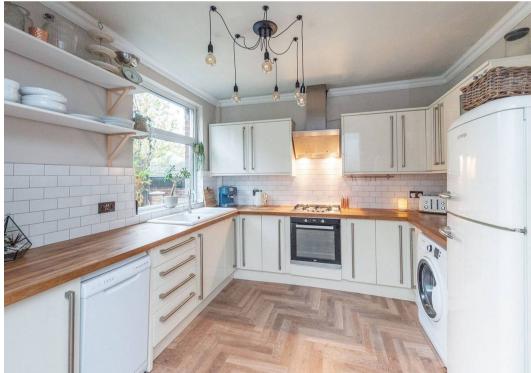

## 54 Louth Road

Ecclesall, Sheffield

An absolutely stunning, immaculately presented and very well proportioned three bedroom, semidetached family home. Finished internally to the very highest of standards by the current vendors with no expense sparred to create this contemporary vibe framed by a rear open plan kitchen/diner that gives direct garden access. With plenty of further potential to extend to the rear and loft as neighbouring properties have done (subject to planning) to create a forever home. Standing in this elevated position to the front that ensures privacy and some wonderful views towards Ecclesall best enjoyed from the front principal bedroom. With a lovely rear private family garden, easy on road parking to the front and two spacious floors of accommodation this property is sure to be a hit with the family market and viewing is essential to do full justice. Located in the very heart of ultra popular Greystones on the south west of the city the property falls within catchment for excellent local