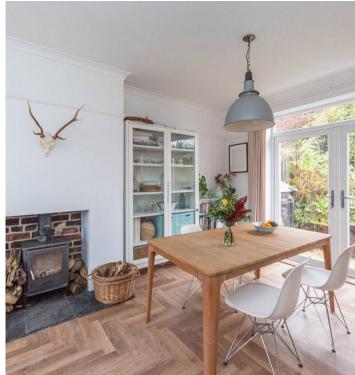

## 54 Louth Road

Ecclesall, Sheffield

An absolutely stunning, immaculately presented and very well proportioned three bedroom, semidetached family home. Finished internally to the very highest of standards by the current vendors with no expense sparred to create this contemporary vibe framed by a rear open plan kitchen/diner that gives direct garden access. With plenty of further potential to extend to the rear and loft as neighbouring properties have done (subject to planning) to create a forever home. Standing in this elevated position to the front that ensures privacy and some wonderful views towards Ecclesall best enjoyed from the front principal bedroom. With a lovely rear private family garden, easy on road parking to the front and two spacious floors of accommodation this property is sure to be a hit with the family market and viewing is essential to do full justice. Located in the very heart of ultra popular Greystones on the south west of the city the property falls within catchment for excellent local