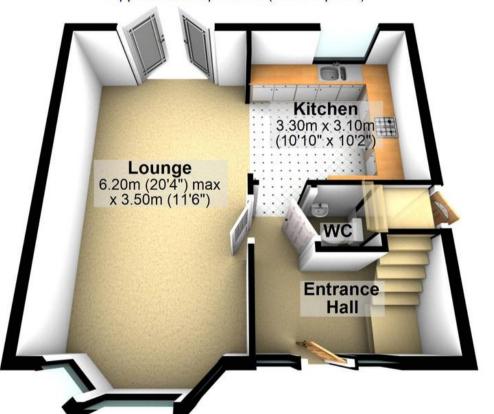

ovely rear private family garden, easy on road parking to the front and two spacious floors of accommodation this property is sure to be a hit with the family market and viewing is essential to do full justice. Located in the very heart of ultra popular Greystones on the south west of the city the property falls within catchment for excellent local

Council Tax band: C Tenure: Leasehold

- STUNNING THREE BEDROOM BAY WINDOWED SEMI-DETACHED FAMILY HOME
- FINISHED INTERNALLY TO THE VERY HIGEST OF STANDARDS WITH NO EXPENSE SPARED BY THE CURRENT VENDORS
- OPEN PLAN REAR KITCHEN/DINER WITH DIRECT GARDEN ACCESS
- ELEVATED POSITION TO THE FRONT ENSURING PRIVACY AND SOME WONDERFUL VIEWS
- EXCELLENT SCHOOLING CATCHMENTS

















## **Ground Floor**

Approx. 42.0 sq. metres (452.4 sq. feet)



## **First Floor**

Approx. 42.0 sq. metres (452.3 sq. feet) **Bedroom 3** Bedroom 2 3.30m (10'10") x 2.50m (8'2") max 2.90m x 4.10m (9'6" x 13'6") Landing Bedroom 1 3.20m (10'6") max x 4.10m (13'6") Shower Room

Total area: approx. 84.0 sq. metres (904.6 sq. feet)



**WHITEHORNES**