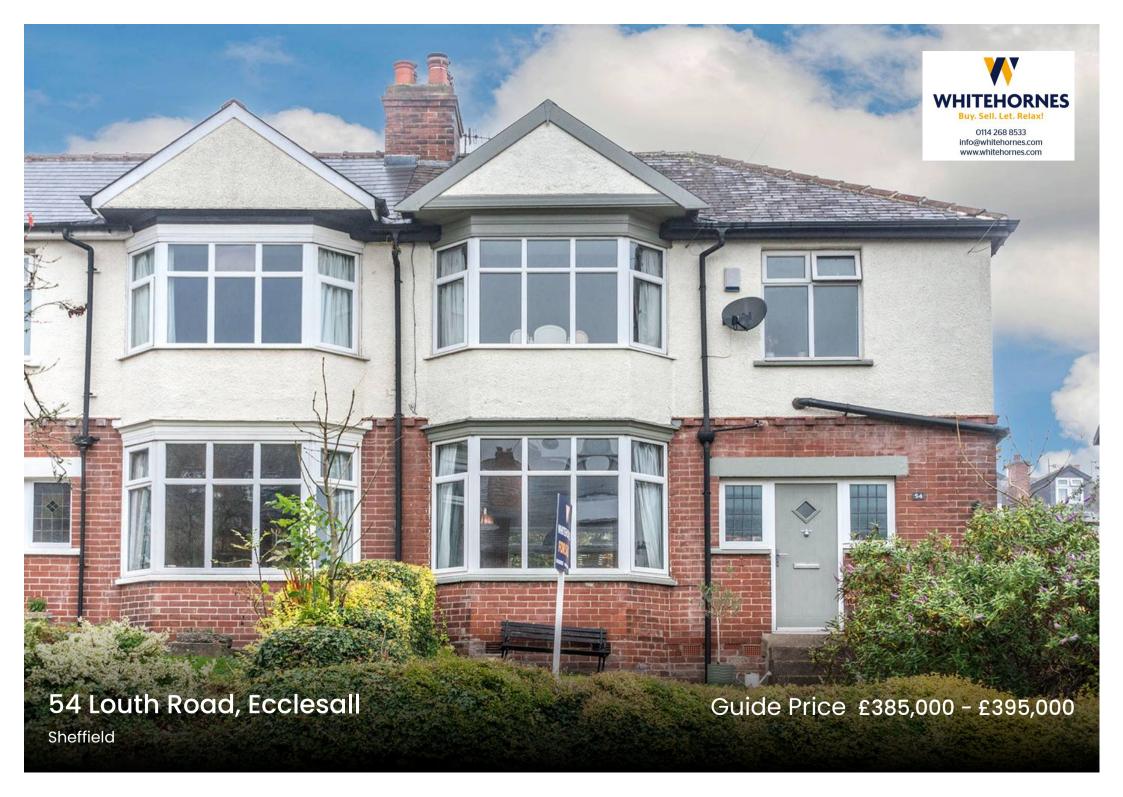

## 54 Louth Road

Ecclesall, Sheffield

An absolutely stunning, immaculately presented and very well proportioned three bedroom, semidetached family home. Finished internally to the very highest of standards by the current vendors with no expense sparred to create this contemporary vibe framed by a rear open plan kitchen/diner that gives direct garden access. With plenty of further potential to extend to the rear and loft as neighbouring properties have done (subject to planning) to create a forever home. Standing in this elevated position to the front that ensures privacy and some wonderful views towards Ecclesall best enjoyed from the front principal bedroom. With a lovely rear private family garden, easy on road parking to the front and two spacious floors of accommodation this property is sure to be a hit with the family market and viewing is essential to do full justice. Located in the very heart of ultra popular Greystones on the south west of the city the property falls within catchment for excellent local

Council Tax band: C Tenure: Leasehold

- STUNNING THREE BEDROOM BAY WINDOWED SEMI-DETACHED FAMILY HOME
- FINISHED INTERNALLY TO THE VERY HIGEST OF STANDARDS WITH NO EXPENSE SPARED BY THE CURRENT VENDORS
- OPEN PLAN REAR KITCHEN/DINER WITH DIRECT GARDEN ACCESS
- ELEVATED POSITION TO THE FRONT ENSURING PRIVACY AND SOME WONDERFUL VIEWS
- EXCELLENT SCHOOLING CATCHMENTS