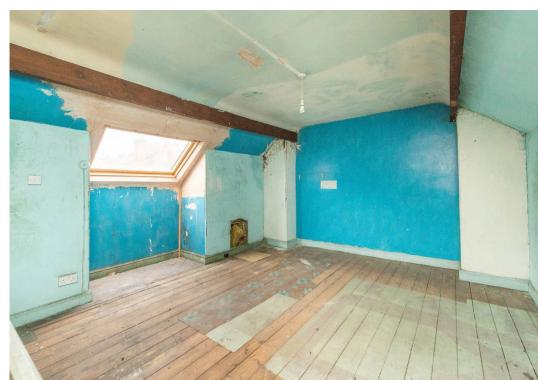

## 28 Peveril Road

Endcliffe, Sheffield

An excellent, larger style four bedroom, bay window, Victorian terrace home. With three spacious floors of accommodation that total an impressive 1,577 sq feet the opportunity and potential on offer is untapped. In need of general cosmetic updating but allowing the new buyers free rein to create a personalised home but with a newly fitted slate roof. Offered to the open market with the huge benefit of no upward chain and vacant possession it's easy to say this property will be super popular with the professional couple, Investor and young family alike. Enjoying a a double rear off shot, three of the four bedrooms are doubles, private rear garden with no through fare from neighbouring properties and easy on road parking to the front, viewing is essential to fully appreciate the potential and options on offer by this lovely property. Located towards the bottom of this incredibly popular residential road in the very heart of Ecclesall/Endcliffe with park literally a few short strides away.