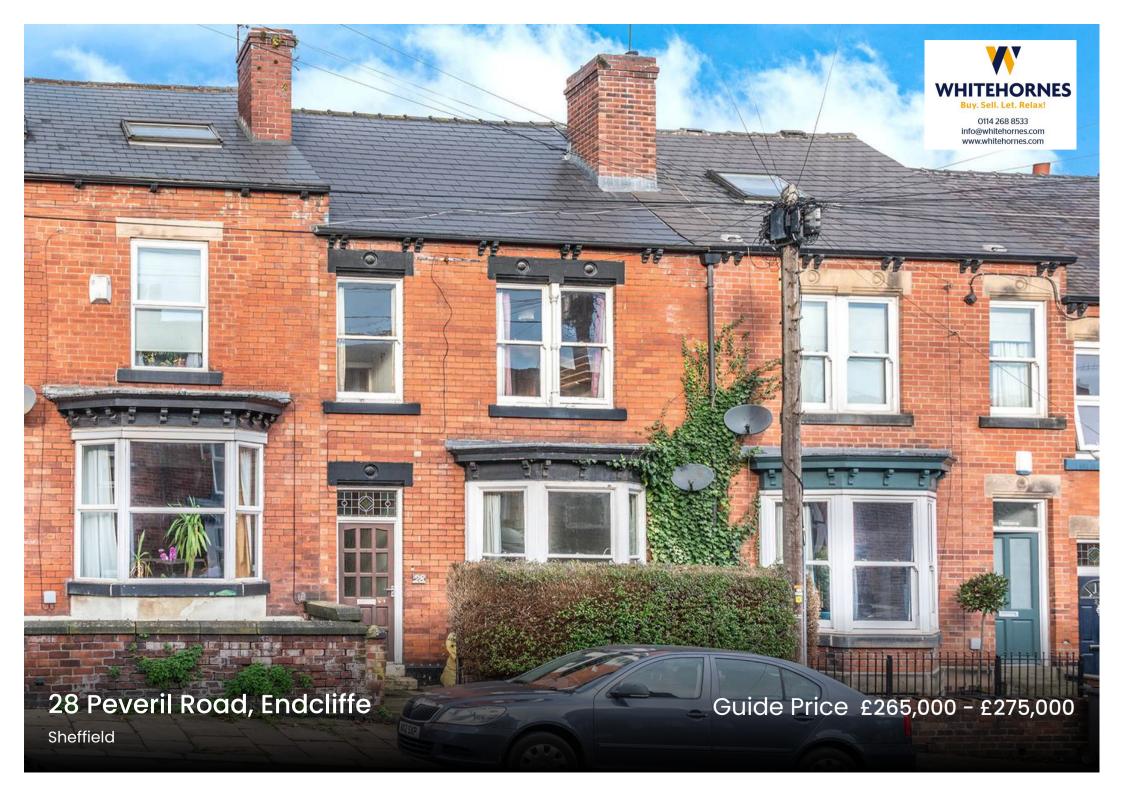

## 28 Peveril Road

Endcliffe, Sheffield

An excellent, larger style four bedroom, bay window, Victorian terrace home. With three spacious floors of accommodation that total an impressive 1,577 sq feet the opportunity and potential on offer is untapped. In need of general cosmetic updating but allowing the new buyers free rein to create a personalised home but with a newly fitted slate roof. Offered to the open market with the huge benefit of no upward chain and vacant possession it's easy to say this property will be super popular with the professional couple, Investor and young family alike. Enjoying a a double rear off shot, three of the four bedrooms are doubles, private rear garden with no through fare from neighbouring properties and easy on road parking to the front, viewing is essential to fully appreciate the potential and options on offer by this lovely property. Located towards the bottom of this incredibly popular residential road in the very heart of Ecclesall/Endcliffe with park literally a few short strides away.

Council Tax band: C Tenure: Leasehold

- LARGER STYLE FOUR BEDROOM BAY WINDOWED VICTORIAN TERRACE
- AVAILABLE TO MARKET WITH NO UPWARD CHAIN INVOLVED
- EXCELLENT SCHOOLING CATCHMENTS INCLUDING GREYSTONES JUNIORS AND HIGH STORRS SECONDARY
- DOUBLE REAR OFF SHOT REAR PRIVATE GARDEN AND EASY ON ROAD PARKING TO THE FRONT
- ENDCLIFFE PARK AT THE END OF THE ROAD
- THREE SPACIOUS FLOORS OF ACCOMMODATION WITH THREE OF THE FOUR BEDROOMS BEING DOUBLES