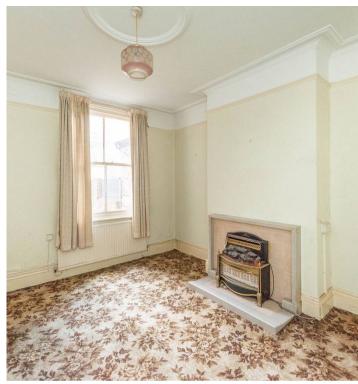

## 28 Peveril Road

Endcliffe, Sheffield

An excellent, larger style four bedroom, bay window, Victorian terrace home. With three spacious floors of accommodation that total an impressive 1,577 sq feet the opportunity and potential on offer is untapped. In need of general cosmetic updating but allowing the new buyers free rein to create a personalised home but with a newly fitted slate roof. Offered to the open market with the huge benefit of no upward chain and vacant possession it's easy to say this property will be super popular with the professional couple, Investor and young family alike. Enjoying a a double rear off shot, three of the four bedrooms are doubles, private rear garden with no through fare from neighbouring properties and easy on road parking to the front, viewing is essential to fully appreciate the potential and options on offer by this lovely property. Located towards the bottom of this incredibly popular residential road in the very heart of Ecclesall/Endcliffe with park literally a few short strides away.