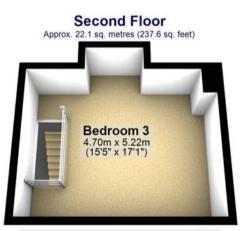

## 28 Peveril Road

Endcliffe, Sheffield

An excellent, larger style four bedroom, bay window, Victorian terrace home. With three spacious floors of accommodation that total an impressive 1,577 sq feet the opportunity and potential on offer is untapped. In need of general cosmetic updating but allowing the new buyers free rein to create a personalised home but with a newly fitted slate roof. Offered to the open market with the huge benefit of no upward chain and vacant possession it's easy to say this property will be super popular with the professional couple, Investor and young family alike. Enjoying a a double rear off shot, three of the four bedrooms are doubles, private rear garden with no through fare from neighbouring properties and easy on road parking to the front, viewing is essential to fully appreciate the potential and options on offer by this lovely property. Located towards the bottom of this incredibly popular residential road in the very heart of Ecclesall/Endcliffe with park literally a few short strides away.

Council Tax band: C Tenure: Leasehold

- LARGER STYLE FOUR BEDROOM BAY WINDOWED VICTORIAN TERRACE
- AVAILABLE TO MARKET WITH NO UPWARD CHAIN INVOLVED
- EXCELLENT SCHOOLING CATCHMENTS INCLUDING GREYSTONES JUNIORS AND HIGH STORRS SECONDARY
- DOUBLE REAR OFF SHOT REAR PRIVATE GARDEN AND EASY ON ROAD PARKING TO THE FRONT
- ENDCLIFFE PARK AT THE END OF THE ROAD
- THREE SPACIOUS FLOORS OF ACCOMMODATION WITH THREE OF THE FOUR BEDROOMS BEING DOUBLES