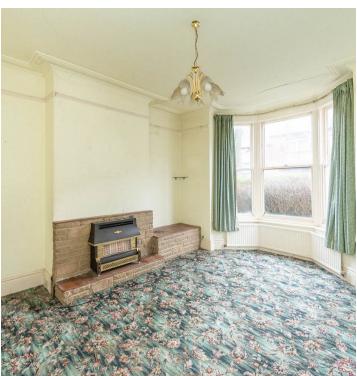

## 28 Peveril Road

Endcliffe, Sheffield

An excellent, larger style four bedroom, bay window, Victorian terrace home. With three spacious floors of accommodation that total an impressive 1,577 sq feet the opportunity and potential on offer is untapped. In need of general cosmetic updating but allowing the new buyers free rein to create a personalised home but with a newly fitted slate roof. Offered to the open market with the huge benefit of no upward chain and vacant possession it's easy to say this property will be super popular with the professional couple, Investor and young family alike. Enjoying a a double rear off shot, three of the four bedrooms are doubles, private rear garden with no through fare from neighbouring properties and easy on road parking to the front, viewing is essential to fully appreciate the potential and options on offer by this lovely property. Located towards the bottom of this incredibly popular residential road in the very heart of Ecclesall/Endcliffe with park literally a few short strides away.