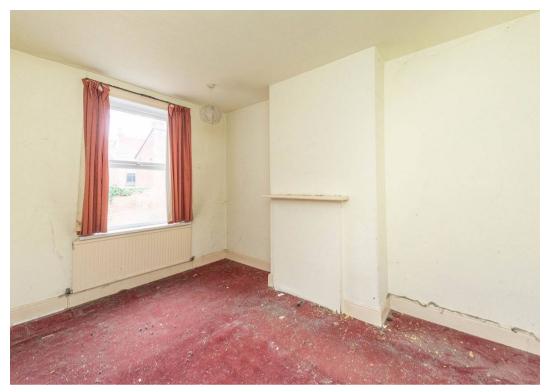

## 28 Peveril Road

Endcliffe, Sheffield

An excellent, larger style four bedroom, bay window, Victorian terrace home. With three spacious floors of accommodation that total an impressive 1,577 sq feet the opportunity and potential on offer is untapped. In need of general cosmetic updating but allowing the new buyers free rein to create a personalised home but with a newly fitted slate roof. Offered to the open market with the huge benefit of no upward chain and vacant possession it's easy to say this property will be super popular with the professional couple, Investor and young family alike. Enjoying a a double rear off shot, three of the four bedrooms are doubles, private rear garden with no through fare from neighbouring properties and easy on road parking to the front, viewing is essential to fully appreciate the potential and options on offer by this lovely property. Located towards the bottom of this incredibly popular residential road in the very heart of Ecclesall/Endcliffe with park literally a few short strides away.