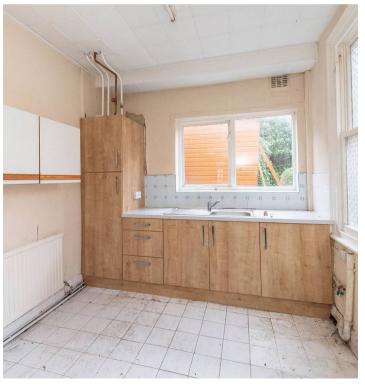

## 28 Peveril Road

Endcliffe, Sheffield

An excellent, larger style four bedroom, bay window, Victorian terrace home. With three spacious floors of accommodation that total an impressive 1,577 sq feet the opportunity and potential on offer is untapped. In need of general cosmetic updating but allowing the new buyers free rein to create a personalised home but with a newly fitted slate roof. Offered to the open market with the huge benefit of no upward chain and vacant possession it's easy to say this property will be super popular with the professional couple, Investor and young family alike. Enjoying a a double rear off shot, three of the four bedrooms are doubles, private rear garden with no through fare from neighbouring properties and easy on road parking to the front, viewing is essential to fully appreciate the potential and options on offer by this lovely property. Located towards the bottom of this incredibly popular residential road in the very heart of Ecclesall/Endcliffe with park literally a few short strides away.