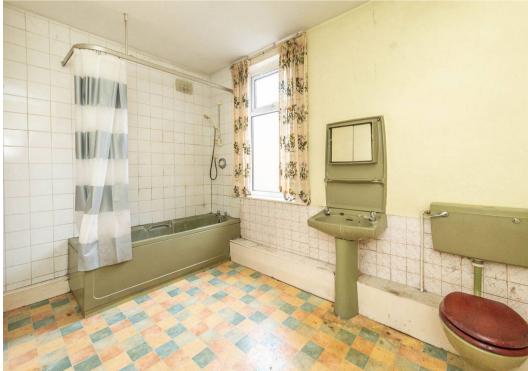

## 28 Peveril Road

Endcliffe, Sheffield

An excellent, larger style four bedroom, bay window, Victorian terrace home. With three spacious floors of accommodation that total an impressive 1,577 sq feet the opportunity and potential on offer is untapped. In need of general cosmetic updating but allowing the new buyers free rein to create a personalised home but with a newly fitted slate roof. Offered to the open market with the huge benefit of no upward chain and vacant possession it's easy to say this property will be super popular with the professional couple, Investor and young family alike. Enjoying a a double rear off shot, three of the four bedrooms are doubles, private rear garden with no through fare from neighbouring properties and easy on road parking to the front, viewing is essential to fully appreciate the potential and options on offer by this lovely property. Located towards the bottom of this incredibly popular residential road in the very heart of Ecclesall/Endcliffe with park literally a few short strides away.