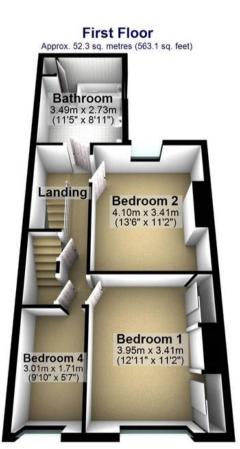

## 28 Peveril Road

Endcliffe, Sheffield

An excellent, larger style four bedroom, bay window, Victorian terrace home. With three spacious floors of accommodation that total an impressive 1,577 sq feet the opportunity and potential on offer is untapped. In need of general cosmetic updating but allowing the new buyers free rein to create a personalised home but with a newly fitted slate roof. Offered to the open market with the huge benefit of no upward chain and vacant possession it's easy to say this property will be super popular with the professional couple, Investor and young family alike. Enjoying a a double rear off shot, three of the four bedrooms are doubles, private rear garden with no through fare from neighbouring properties and easy on road parking to the front, viewing is essential to fully appreciate the potential and options on offer by this lovely property. Located towards the bottom of this incredibly popular residential road in the very heart of Ecclesall/Endcliffe with park literally a few short strides away.

Council Tax band: C Tenure: Leasehold

- LARGER STYLE FOUR BEDROOM BAY WINDOWED VICTORIAN TERRACE
- AVAILABLE TO MARKET WITH NO UPWARD CHAIN INVOLVED
- EXCELLENT SCHOOLING CATCHMENTS INCLUDING GREYSTONES JUNIORS AND HIGH STORRS SECONDARY
- DOUBLE REAR OFF SHOT REAR PRIVATE GARDEN AND EASY ON ROAD PARKING TO THE FRONT
- ENDCLIFFE PARK AT THE END OF THE ROAD
- THREE SPACIOUS FLOORS OF ACCOMMODATION WITH THREE OF THE FOUR BEDROOMS BEING DOUBLES