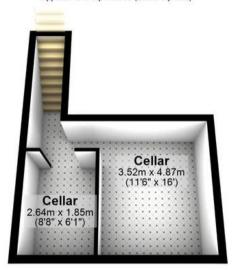

## 28 Peveril Road

Endcliffe, Sheffield

An excellent, larger style four bedroom, bay window, Victorian terrace home. With three spacious floors of accommodation that total an impressive 1,577 sq feet the opportunity and potential on offer is untapped. In need of general cosmetic updating but allowing the new buyers free rein to create a personalised home but with a newly fitted slate roof. Offered to the open market with the huge benefit of no upward chain and vacant possession it's easy to say this property will be super popular with the professional couple, Investor and young family alike. Enjoying a a double rear off shot, three of the four bedrooms are doubles, private rear garden with no through fare from neighbouring properties and easy on road parking to the front, viewing is essential to fully appreciate the potential and options on offer by this lovely property. Located towards the bottom of this incredibly popular residential road in the very heart of Ecclesall/Endcliffe with park literally a few short strides away.