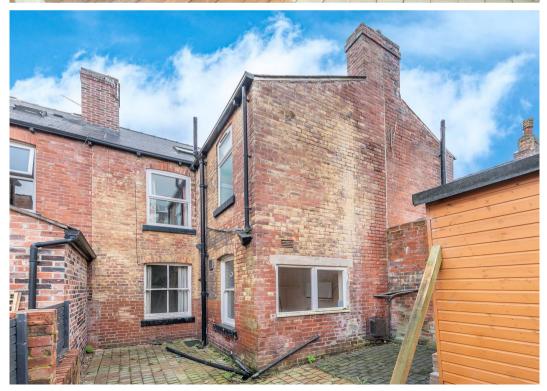

## 28 Peveril Road

Endcliffe, Sheffield

An excellent, larger style four bedroom, bay window, Victorian terrace home. With three spacious floors of accommodation that total an impressive 1,577 sq feet the opportunity and potential on offer is untapped. In need of general cosmetic updating but allowing the new buyers free rein to create a personalised home but with a newly fitted slate roof. Offered to the open market with the huge benefit of no upward chain and vacant possession it's easy to say this property will be super popular with the professional couple, Investor and young family alike. Enjoying a a double rear off shot, three of the four bedrooms are doubles, private rear garden with no through fare from neighbouring properties and easy on road parking to the front, viewing is essential to fully appreciate the potential and options on offer by this lovely property. Located towards the bottom of this incredibly popular residential road in the very heart of Ecclesall/Endcliffe with park literally a few short strides away.