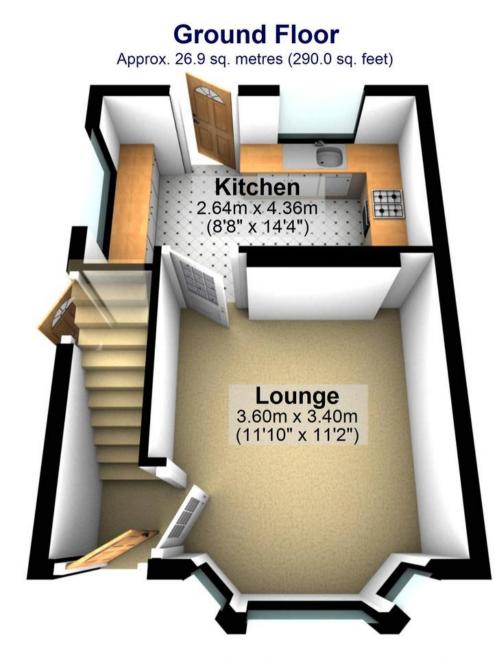

Total area: approx. 53.5 sq. metres (575.7 sq. feet)

All measurements are approximate Plan produced using PlanUp.