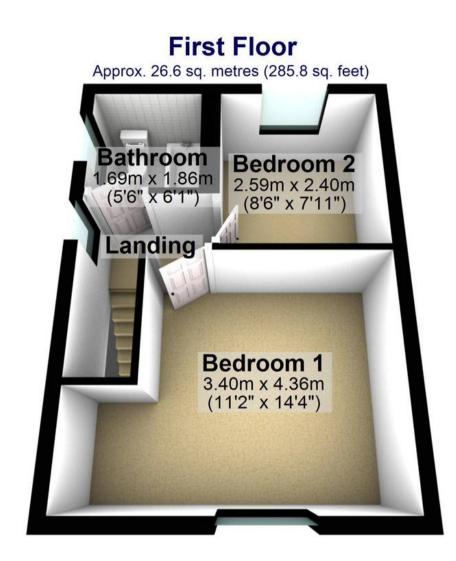

Total area: approx. 53.5 sq. metres (575.7 sq. feet)

All measurements are approximate Plan produced using PlanUp.