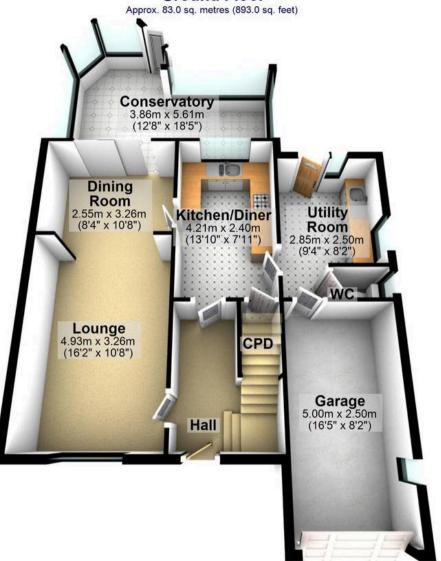

r with the growing family market and simply must be viewed to be fully appreciated. Quietly tucked away on this lovely cul-de-sac that in our opinion offers the best residential road within the Council Tax band: E

Tenure: Freehold

- INCREDIBLE FOUR BEDROOM DETACHED FAMILY HOME
- QUIET CUL DE SAC POSITION AND IN OUR OPINION
  THE FINEST RESIDENTIAL ROAD ON THE DEVELOPMENT
- INCREDIBLY RARE OPPORTUNITY TO MARKET WITH VIEWING ABSOLUTELY ESSENTIAL TO DO FULL JUSTICE
- TWO SPACIOUS AND LIGHT FLOORS OF ACCOMMODATION TOTALLING AN IMPRESSIVE 1,461 SQ FEET
- PLENTY OF POTENTIAL TO EXTEND AS NEIGHBOURING PROPERTIES HAVE DONE SO (SUBJECT TO PLANNING)
- PERFECT FOR THE GROWING FAMILY MARKET LOOKING FOR A FOREVER HOME
- HEART OF ULTRA POPULAR BRADWAY ON THE VERY

















## **Ground Floor**



## First Floor





0114 268 8533 info@whitehornes.com www.whitehornes.com