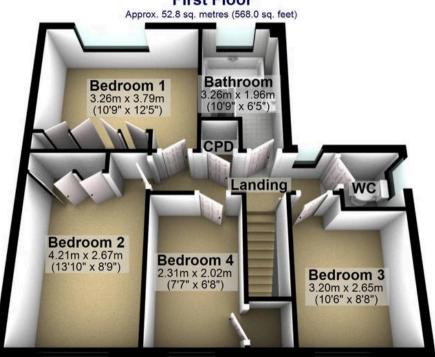

family market and simply must be viewed to be fully appreciated. Quietly tucked away on this lovely cul-de-sac that in our opinion offers the best residential road within the Council Tax band: E

Tenure: Freehold

- INCREDIBLE FOUR BEDROOM DETACHED FAMILY HOME
- QUIET CUL DE SAC POSITION AND IN OUR OPINION
  THE FINEST RESIDENTIAL ROAD ON THE DEVELOPMENT
- INCREDIBLY RARE OPPORTUNITY TO MARKET WITH VIEWING ABSOLUTELY ESSENTIAL TO DO FULL JUSTICE
- TWO SPACIOUS AND LIGHT FLOORS OF ACCOMMODATION TOTALLING AN IMPRESSIVE 1,461 SQ FEET
- PLENTY OF POTENTIAL TO EXTEND AS NEIGHBOURING PROPERTIES HAVE DONE SO (SUBJECT TO PLANNING)
- PERFECT FOR THE GROWING FAMILY MARKET LOOKING FOR A FOREVER HOME
- HEART OF ULTRA POPULAR BRADWAY ON THE VERY

















## **Ground Floor**



## First Floor





0114 268 8533 info@whitehornes.com www.whitehornes.com