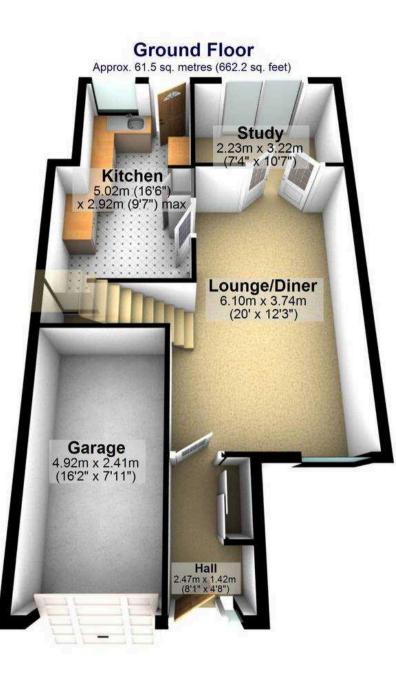

Total area: approx. 99.7 sq. metres (1073.4 sq. feet)

All measurements are approximate Plan produced using PlanUp.