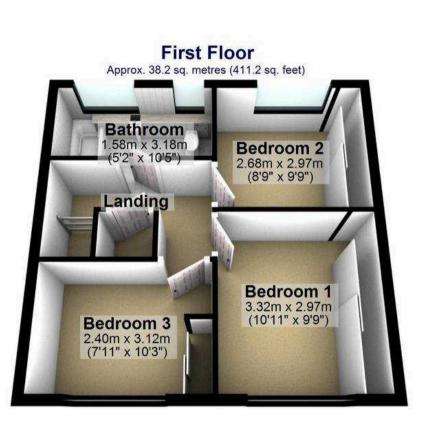

## Waterthorpe, Sheffield

An exceptional opportunity to acquire this stunning three-bedroom semi-detached house situated on a quiet residential road in the sought-after area of Watertorpe. The property boasts a tasteful rear extension that seamlessly incorporates the kitchen and a study/playroom, providing versatile living space for the modern family. The spacious accommodation, spread across two floors and totalling an impressive 1,073 sq feet, has been meticulously finished to an exceptionally high standard by the current vendors. The layout of the property is designed with the growing family market in mind, offering ample space for comfortable living. There is also potential for further extension, subject to planning permission, providing scope for customisation to suit individual needs and preferences. Conveniently located, the property offers easy access to a range of local amenities and is within close proximity to

Total area: approx. 99.7 sq. metres (1073.4 sq. feet)

All measurements are approximate Plan produced using PlanUp.