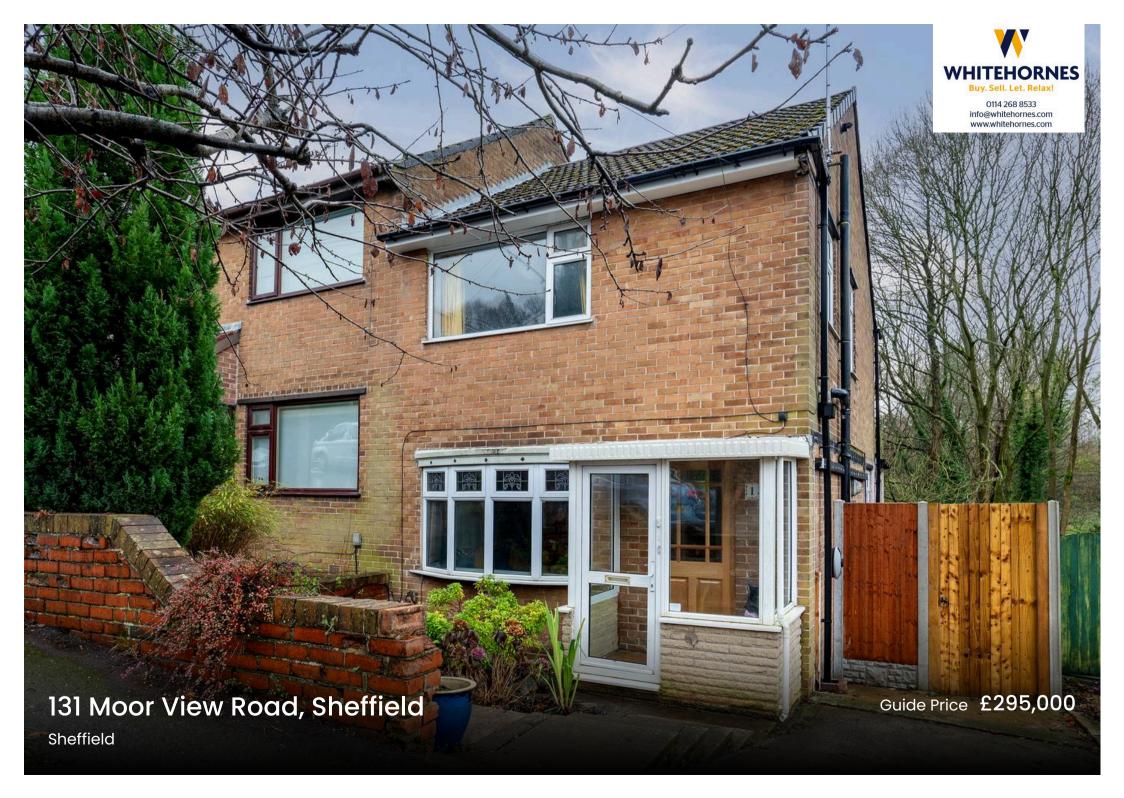

# 131 Moor View Road

#### Sheffield, Sheffield

Perfect for families and first time buyers alike is this spacious three bedroomed extended semidetached family home. Ideally located in the heart of the popular suburb of Woodseats and benefitting from large corner plot with complete privacy to the rear. Boasting easy access to a wealth of shops, pubs and cafes as well as unrivalled transport links and having the ever popular Graves Park within easy walking distance. The property has been tastefully finished throughout and briefly consists of entrance hallway, lounge, extended kitchen/dining room with rear access, two double bedrooms, single bedroom, an occasional space in the loft and family bathroom. Outside is a pleasant and private rear garden with off road parking to the front. Council Tax band: B