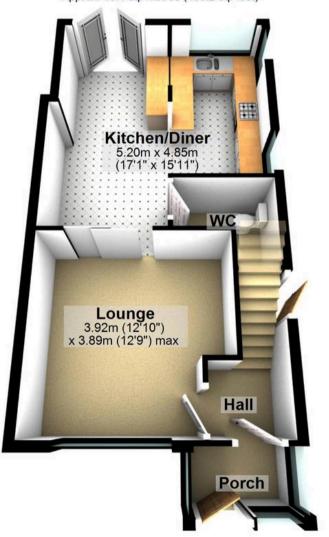

bedroom, an occasional space in the loft and family bathroom. Outside is a pleasant and private rear garden with off road parking to the front. Council Tax band: B

Tenure: Freehold

- THREE BEDROOMED SEMI DETACHED PROPERTY
- CLOSE TO NUMEROUS LOCAL AMENITIES
- BRIGHT AND SPACIOUS ACCOMODATION TOTALLING AN IMPRESSIVE 1179 SQ FT INCLUDING AN OCCASIONAL SPACE IN THE LOFT
- GRAVES PARK ONLY A SHORT STROLL AWAY
- LOCATED IN THE WELL SOUGHT AFTER SUBURB OF WOODSEATS
- REAR ENCLOSED GARDEN
- PERFECT FOR FIRST TIME BUYERS OR YOUNG FAMILIES ALIKE
- LOCAL OFSTED RATED SCHOOLING CATCHMENTS
- FREEHOLD PROPERTY AND COUNCIL TAX BAND B -£1,769 P/A
- AMPLE DRIVEWAY PROVIDING OFF ROAD PARKING AND A ,ODPOINT CAR CHARGING POINT

















## **Ground Floor**

Approx. 46.4 sq. metres (499.2 sq. feet)



## First Floor

Approx. 34.1 sq. metres (367.0 sq. feet)



#### **Second Floor**

Approx. 29.1 sq. metres (312.7 sq. feet)