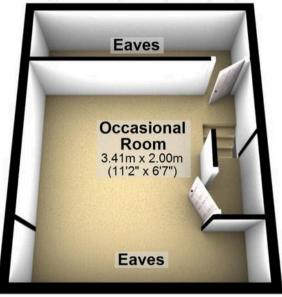

ng to the front. Council Tax band: B

Tenure: Freehold

- THREE BEDROOMED SEMI DETACHED PROPERTY
- CLOSE TO NUMEROUS LOCAL AMENITIES
- BRIGHT AND SPACIOUS ACCOMODATION TOTALLING AN IMPRESSIVE 1179 SQ FT INCLUDING AN OCCASIONAL SPACE IN THE LOFT
- GRAVES PARK ONLY A SHORT STROLL AWAY
- LOCATED IN THE WELL SOUGHT AFTER SUBURB OF WOODSEATS
- REAR ENCLOSED GARDEN
- PERFECT FOR FIRST TIME BUYERS OR YOUNG FAMILIES ALIKE
- LOCAL OFSTED RATED SCHOOLING CATCHMENTS
- FREEHOLD PROPERTY AND COUNCIL TAX BAND B -£1,769 P/A
- AMPLE DRIVEWAY PROVIDING OFF ROAD PARKING AND A ,ODPOINT CAR CHARGING POINT

















## **Ground Floor**

Approx. 46.4 sq. metres (499.2 sq. feet)



## First Floor

Approx. 34.1 sq. metres (367.0 sq. feet)



#### **Second Floor**

Approx. 29.1 sq. metres (312.7 sq. feet)