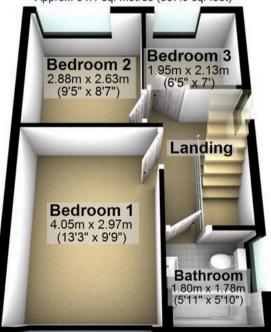

. Outside is a pleasant and private rear garden with off road parking to the front. Council Tax band: B

Tenure: Freehold

- THREE BEDROOMED SEMI DETACHED PROPERTY
- CLOSE TO NUMEROUS LOCAL AMENITIES
- BRIGHT AND SPACIOUS ACCOMODATION TOTALLING AN IMPRESSIVE 1179 SQ FT INCLUDING AN OCCASIONAL SPACE IN THE LOFT
- GRAVES PARK ONLY A SHORT STROLL AWAY
- LOCATED IN THE WELL SOUGHT AFTER SUBURB OF WOODSEATS
- REAR ENCLOSED GARDEN
- PERFECT FOR FIRST TIME BUYERS OR YOUNG FAMILIES ALIKE
- LOCAL OFSTED RATED SCHOOLING CATCHMENTS
- FREEHOLD PROPERTY AND COUNCIL TAX BAND B -£1,769 P/A
- AMPLE DRIVEWAY PROVIDING OFF ROAD PARKING AND A ,ODPOINT CAR CHARGING POINT

















## **Ground Floor**

Approx. 46.4 sq. metres (499.2 sq. feet)



## First Floor

Approx. 34.1 sq. metres (367.0 sq. feet)



#### **Second Floor**

Approx. 29.1 sq. metres (312.7 sq. feet)