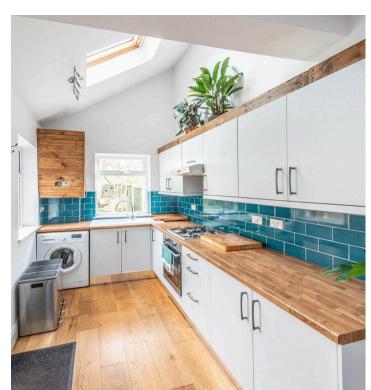

## Nether Edge, Sheffield

An absolutely fabulous, three bedroom, bay window, mid Victorian terrace home. With rear off-shot fitted kitchen benefitting from a double height ceiling and Velux window, the space feels incredibly light and flows effortlessly through the informal dining room. An impressive 1,148 sq feet of accommodation across three beautifully decorated floors plus handy eves storage, a generous sized garden to the rear and on road parking to the front. Offered to the market with the huge benefit of no onward chain and vacant possession, this property is sure to be of interest to the professional couple, first time buyers and families alike. Enjoying lovely views across the local park and beyond, with a log burning stove in the sumptuous front sitting room, number 127 simply must be viewed to be fully appreciated. Located on a well sought after residential road in the heart of an ultra popular suburb close to fashionable Nether Edge Centre, Abbeydale and London Roads, with a wealth of independent cafes, eateries and shops to choose from. Within walking distance of central Sheffield, and a mere 20 minute drive from the heart of The Peak District, this truly is a fantastic house in a fantastic spot.

Council Tax band: A Tenure: Freehold

- FANTASTIC THREE BEDROOM MID VICTORIAN BAY WINDOWED TERRACE
- STUNNING REAR OFF SHOT FITTED KITCHEN WITH DOUBLE HEIGHT CEILING
- THREE FLOORS OF ACCOMMODATION TOTALLING AN IMPRESSIVE 1,148 SQ FEET
- REAR VIEWS OVER THE GARDEN AND THE PLAYING FIELDS BEYOND