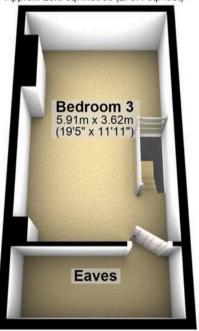

independent cafes, eateries and shops to choose from. Within walking distance of central Sheffield, and a mere 20 minute drive from the heart of The Peak District, this truly is a fantastic house in a fantastic spot.

Council Tax band: A Tenure: Freehold

- FANTASTIC THREE BEDROOM MID VICTORIAN BAY WINDOWED TERRACE
- STUNNING REAR OFF SHOT FITTED KITCHEN WITH DOUBLE HEIGHT CEILING
- THREE FLOORS OF ACCOMMODATION TOTALLING AN IMPRESSIVE 1,148 SQ FEET
- REAR VIEWS OVER THE GARDEN AND THE PLAYING FIELDS BEYOND

















**Ground Floor** 

Approx. 37.2 sq. metres (400.7 sq. feet)

Cellar

Approx. 17.0 sq. metres (182.8 sq. feet)

Cellar 3.73m x 3.62m (12'3" x 11'11")



**First Floor** 

Approx. 31.1 sq. metres (334.9 sq. feet)



Second Floor

Approx. 25.9 sq. metres (279.1 sq. feet)