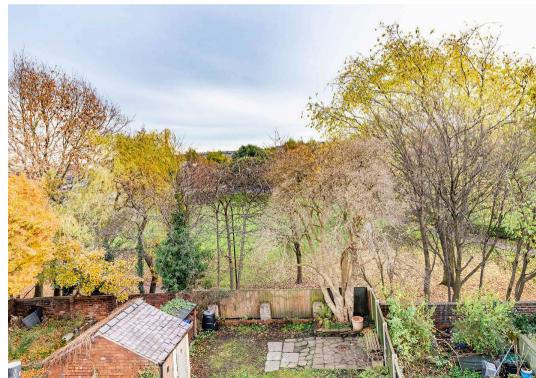

## Nether Edge, Sheffield

An absolutely fabulous, three bedroom, bay window, mid Victorian terrace home. With rear off-shot fitted kitchen benefitting from a double height ceiling and Velux window, the space feels incredibly light and flows effortlessly through the informal dining room. An impressive 1,148 sq feet of accommodation across three beautifully decorated floors plus handy eves storage, a generous sized garden to the rear and on road parking to the front. Offered to the market with the huge benefit of no onward chain and vacant possession, this property is sure to be of interest to the professional couple, first time buyers and families alike. Enjoying lovely views across the local park and beyond, with a log burning stove in the sumptuous front sitting room, number 127 simply must be viewed to be fully appreciated. Located on a well sought after residential road in the heart of an ultra popular suburb close to fashionable Nether Edge Centre, Abbeydale and London Roads, with a wealth of independent cafes, eateries and shops to choose from. Within walking distance of central Sheffield, and a mere 20 minute drive from the heart of The Peak District, this truly is a fantastic house in a fantastic spot.

Council Tax band: A Tenure: Freehold

- FANTASTIC THREE BEDROOM MID VICTORIAN BAY WINDOWED TERRACE
- STUNNING REAR OFF SHOT FITTED KITCHEN WITH DOUBLE HEIGHT CEILING
- THREE FLOORS OF ACCOMMODATION TOTALLING AN IMPRESSIVE 1,148 SQ FEET
- REAR VIEWS OVER THE GARDEN AND THE PLAYING FIELDS BEYOND