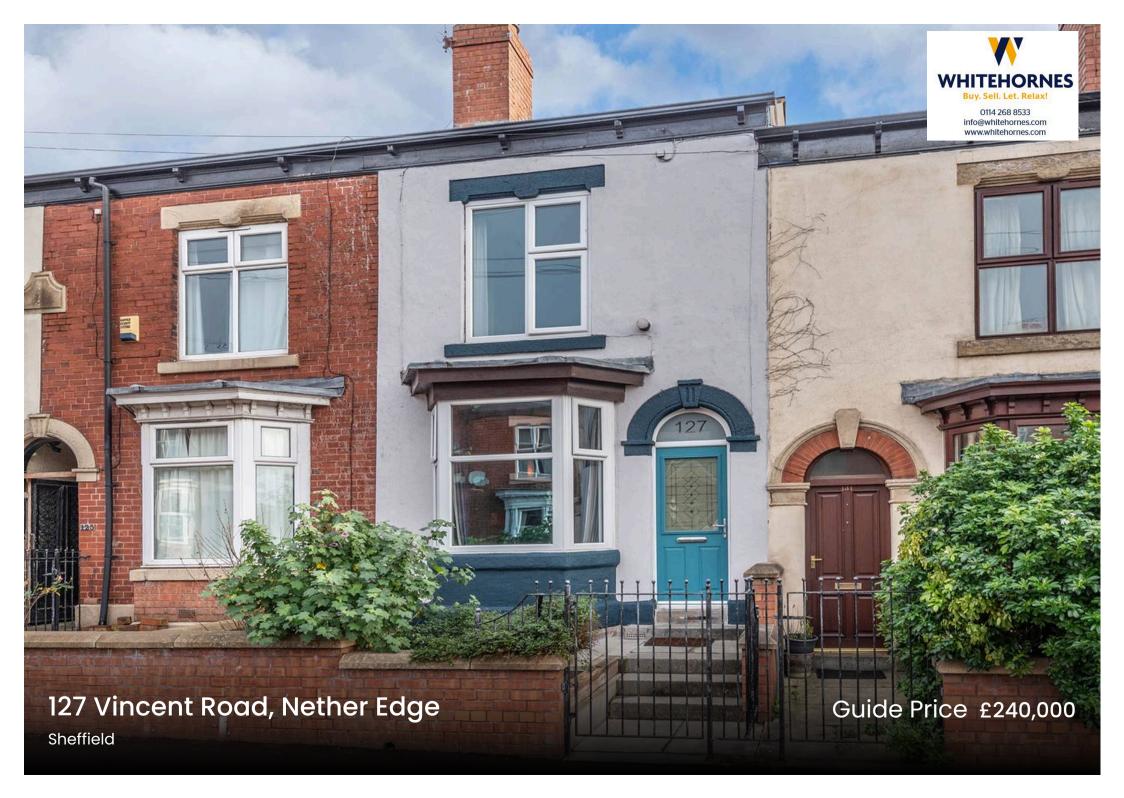

## 127 Vincent Road

## Nether Edge, Sheffield

An absolutely fabulous, three bedroom, bay window, mid Victorian terrace home. With rear off-shot fitted kitchen benefitting from a double height ceiling and Velux window, the space feels incredibly light and flows effortlessly through the informal dining room. An impressive 1,148 sq feet of accommodation across three beautifully decorated floors plus handy eves storage, a generous sized garden to the rear and on road parking to the front. Offered to the market with the huge benefit of no onward chain and vacant possession, this property is sure to be of interest to the professional couple, first time buyers and families alike. Enjoying lovely views across the local park and beyond, with a log burning stove in the sumptuous front sitting room, number 127 simply must be viewed to be fully appreciated. Located on a well sought after residential road in the heart of an ultra popular suburb close to fashionable Nether Edge Centre, Abbeydale and London Roads, with a wealth of independent cafes, eateries and shops to choose from. Within walking distance of central Sheffield, and a mere 20 minute drive from the heart of The Peak District, this truly is a fantastic house in a fantastic spot.

Council Tax band: A Tenure: Freehold

- FANTASTIC THREE BEDROOM MID VICTORIAN BAY WINDOWED TERRACE
- STUNNING REAR OFF SHOT FITTED KITCHEN WITH DOUBLE HEIGHT CEILING
- THREE FLOORS OF ACCOMMODATION TOTALLING AN IMPRESSIVE 1,148 SQ FEET
- REAR VIEWS OVER THE GARDEN AND THE PLAYING FIELDS BEYOND