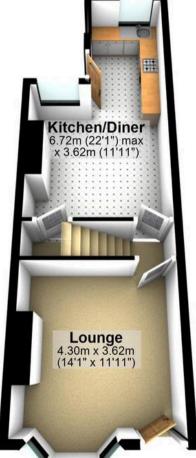

**Ground Floor** 

Approx. 37.2 sq. metres (400.7 sq. feet)

Cellar

Approx. 17.0 sq. metres (182.8 sq. feet)

Cellar 3.73m x 3.62m (12'3" x 11'11")

**First Floor** 

Approx. 31.1 sq. metres (334.9 sq. feet)

Second Floor