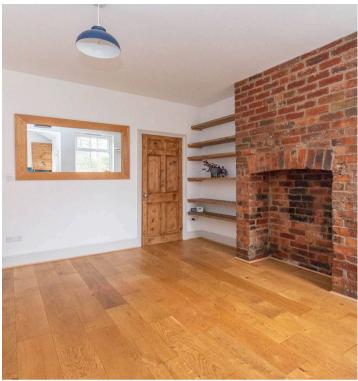

## Nether Edge, Sheffield

An absolutely fabulous, three bedroom, bay window, mid Victorian terrace home. With rear off-shot fitted kitchen benefitting from a double height ceiling and Velux window, the space feels incredibly light and flows effortlessly through the informal dining room. An impressive 1,148 sq feet of accommodation across three beautifully decorated floors plus handy eves storage, a generous sized garden to the rear and on road parking to the front. Offered to the market with the huge benefit of no onward chain and vacant possession, this property is sure to be of interest to the professional couple, first time buyers and families alike. Enjoying lovely views across the local park and beyond, with a log burning stove in the sumptuous front sitting room, number 127 simply must be viewed to be fully appreciated. Located on a well sought after residential road in the heart of an ultra popular suburb close to fashionable Nether Edge Centre, Abbeydale and London Roads, with a wealth of independent cafes, eateries and shops to choose from. Within walking distance of central Sheffield, and a mere 20 minute drive from the heart of The Peak District, this truly is a fantastic house in a fantastic spot.