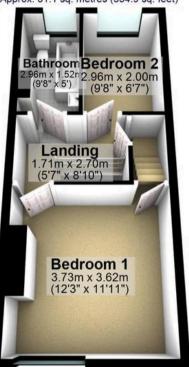

**Ground Floor** 

Approx. 37.2 sq. metres (400.7 sq. feet)

Cellar

Approx. 17.0 sq. metres (182.8 sq. feet)

Cellar 3.73m x 3.62m (12'3" x 11'11")

**First Floor** 

Approx. 31.1 sq. metres (334.9 sq. feet)

Second Floor