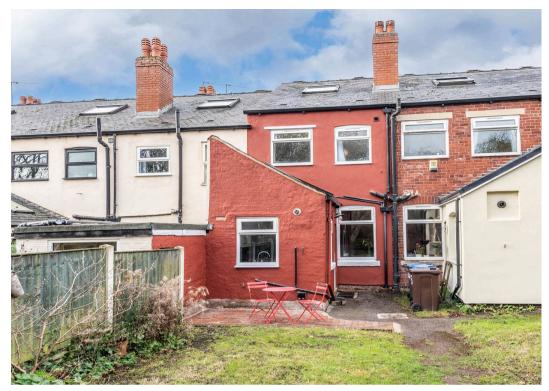

## Nether Edge, Sheffield

An absolutely fabulous, three bedroom, bay window, mid Victorian terrace home. With rear off-shot fitted kitchen benefitting from a double height ceiling and Velux window, the space feels incredibly light and flows effortlessly through the informal dining room. An impressive 1,148 sq feet of accommodation across three beautifully decorated floors plus handy eves storage, a generous sized garden to the rear and on road parking to the front. Offered to the market with the huge benefit of no onward chain and vacant possession, this property is sure to be of interest to the professional couple, first time buyers and families alike. Enjoying lovely views across the local park and beyond, with a log burning stove in the sumptuous front sitting room, number 127 simply must be viewed to be fully appreciated. Located on a well sought after residential road in the heart of an ultra popular suburb close to fashionable Nether Edge Centre, Abbeydale and London Roads, with a wealth of independent cafes, eateries and shops to choose from. Within walking distance of central Sheffield, and a mere 20 minute drive from the heart of The Peak District, this truly is a fantastic house in a fantastic spot.