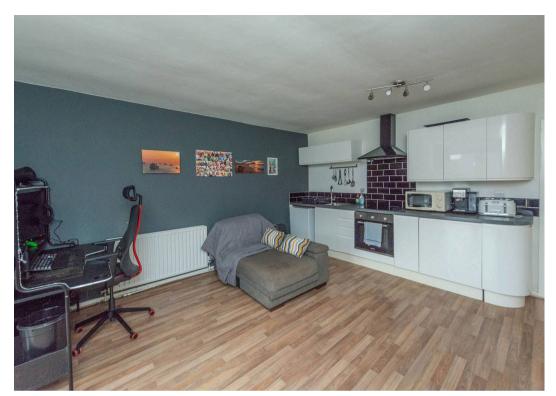

## 84 Glenalmond Road

Ecclesall, Sheffield

Only upon a detailed internal viewing will the true size and quality of this incredible five bedroom, two bathroom Edwardian villa style terrace be full revealed. Offering up four substantial floors of accommodation that total an impressive 1,934 sq feet combining a fully self contained lower ground floor apartment with its own private access that is ideal for a dependent relative, older child or could easily be used as an air b&b to generate an income if required. Retaining a wealth of the original period, character and charm associated with a property from this era and blending them effortlessly with a modern vibe that is sure to be a hit with the growing family market looking for a forever home. Enjoying some far reaching views over the city skyline together with a larger than expected garden and on road parking to the front number 84 is real rarity to market for a property of this size and style.

Council Tax band: C Tenure: Freehold

- STUNNING FIVE BEDROOM TWO BATHROOM PERIOD VILLA TERRACE
- FOUR SUBSTANTIAL FLOORS OF ACCOMMODATION THAT TOTAL AN IMPRESSIVE 1,934 SQ FEET
- INCREDIBLY DECEPTIVE FROM THE FRONT VIEWING ESSENTIAL TO DO FULL JUSTICE
- SELF CONTAINED LOWER GROUND FLOOR IDEAL FOR A DEPENDENT RELATIVE OR AIR B&B
- EXCELLENT SCHOOLING CATCHMENTS INCLUDING GREYSTONES JUNIORS AND HIGH STORRS SECONDARY
- FABULOUS REAR VIEWS OVER THE CITY SKYLINE PRIVATE GARDEN AND ON ROAD PARKING
- OPEN PLAN REAR KITCHEN DINER AND FLEXIBLE LIVING ACROSS ALL FLOORS

## Basement

Approx. 48.1 sq. metres (517.7 sq. feet)

0114 268 8533 info@whitehornes.com www.whitehornes.com