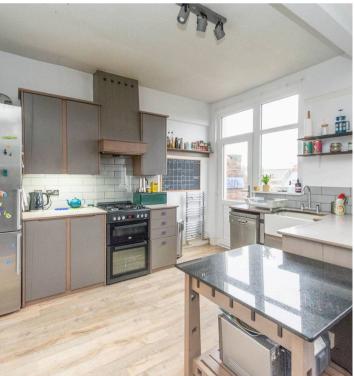

## 84 Glenalmond Road

Ecclesall, Sheffield

Only upon a detailed internal viewing will the true size and quality of this incredible five bedroom, two bathroom Edwardian villa style terrace be full revealed. Offering up four substantial floors of accommodation that total an impressive 1,934 sq feet combining a fully self contained lower ground floor apartment with its own private access that is ideal for a dependent relative, older child or could easily be used as an air b&b to generate an income if required. Retaining a wealth of the original period, character and charm associated with a property from this era and blending them effortlessly with a modern vibe that is sure to be a hit with the growing family market looking for a forever home. Enjoying some far reaching views over the city skyline together with a larger than expected garden and on road parking to the front number 84 is real rarity to market for a property of this size and style.

Council Tax band: C Tenure: Freehold

- STUNNING FIVE BEDROOM TWO BATHROOM PERIOD VILLA TERRACE
- FOUR SUBSTANTIAL FLOORS OF ACCOMMODATION THAT TOTAL AN IMPRESSIVE 1,934 SQ FEET
- INCREDIBLY DECEPTIVE FROM THE FRONT VIEWING ESSENTIAL TO DO FULL JUSTICE
- SELF CONTAINED LOWER GROUND FLOOR IDEAL FOR A DEPENDENT RELATIVE OR AIR B&B
- EXCELLENT SCHOOLING CATCHMENTS INCLUDING GREYSTONES JUNIORS AND HIGH STORRS SECONDARY
- FABULOUS REAR VIEWS OVER THE CITY SKYLINE PRIVATE GARDEN AND ON ROAD PARKING
- OPEN PLAN REAR KITCHEN DINER AND FLEXIBLE LIVING ACROSS ALL FLOORS