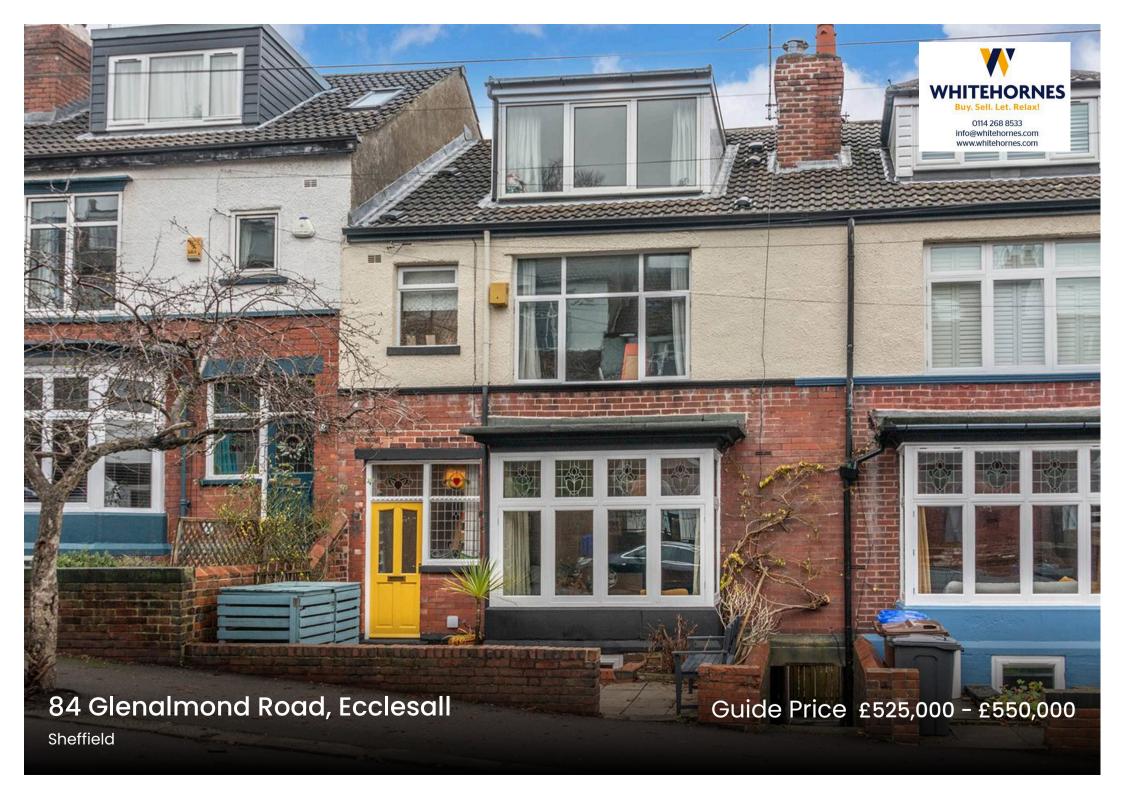

## 84 Glenalmond Road

Ecclesall, Sheffield

Only upon a detailed internal viewing will the true size and quality of this incredible five bedroom, two bathroom Edwardian villa style terrace be full revealed. Offering up four substantial floors of accommodation that total an impressive 1,934 sq feet combining a fully self contained lower ground floor apartment with its own private access that is ideal for a dependent relative, older child or could easily be used as an air b&b to generate an income if required. Retaining a wealth of the original period, character and charm associated with a property from this era and blending them effortlessly with a modern vibe that is sure to be a hit with the growing family market looking for a forever home. Enjoying some far reaching views over the city skyline together with a larger than expected garden and on road parking to the front number 84 is real rarity to market for a property of this size and style.

Council Tax band: C Tenure: Freehold

- STUNNING FIVE BEDROOM TWO BATHROOM PERIOD VILLA TERRACE
- FOUR SUBSTANTIAL FLOORS OF ACCOMMODATION THAT TOTAL AN IMPRESSIVE 1,934 SQ FEET
- INCREDIBLY DECEPTIVE FROM THE FRONT VIEWING ESSENTIAL TO DO FULL JUSTICE
- SELF CONTAINED LOWER GROUND FLOOR IDEAL FOR A DEPENDENT RELATIVE OR AIR B&B
- EXCELLENT SCHOOLING CATCHMENTS INCLUDING GREYSTONES JUNIORS AND HIGH STORRS SECONDARY
- FABULOUS REAR VIEWS OVER THE CITY SKYLINE PRIVATE GARDEN AND ON ROAD PARKING
- OPEN PLAN REAR KITCHEN DINER AND FLEXIBLE LIVING ACROSS ALL FLOORS