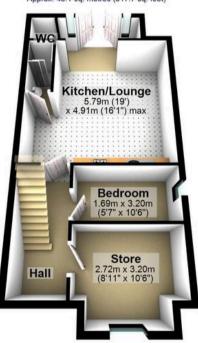

## Basement

Approx. 48.1 sq. metres (517.7 sq. feet)

0114 268 8533 info@whitehornes.com www.whitehornes.com