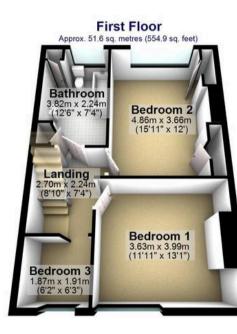

## 84 Glenalmond Road

Ecclesall, Sheffield

Only upon a detailed internal viewing will the true size and quality of this incredible five bedroom, two bathroom Edwardian villa style terrace be full revealed. Offering up four substantial floors of accommodation that total an impressive 1,934 sq feet combining a fully self contained lower ground floor apartment with its own private access that is ideal for a dependent relative, older child or could easily be used as an air b&b to generate an income if required. Retaining a wealth of the original period, character and charm associated with a property from this era and blending them effortlessly with a modern vibe that is sure to be a hit with the growing family market looking for a forever home. Enjoying some far reaching views over the city skyline together with a larger than expected garden and on road parking to the front number 84 is real rarity to market for a property of this size and style.

Council Tax band: C Tenure: Freehold

- STUNNING FIVE BEDROOM TWO BATHROOM PERIOD VILLA TERRACE
- FOUR SUBSTANTIAL FLOORS OF ACCOMMODATION THAT TOTAL AN IMPRESSIVE 1,934 SQ FEET
- INCREDIBLY DECEPTIVE FROM THE FRONT VIEWING ESSENTIAL TO DO FULL JUSTICE
- SELF CONTAINED LOWER GROUND FLOOR IDEAL FOR A DEPENDENT RELATIVE OR AIR B&B
- EXCELLENT SCHOOLING CATCHMENTS INCLUDING GREYSTONES JUNIORS AND HIGH STORRS SECONDARY
- FABULOUS REAR VIEWS OVER THE CITY SKYLINE PRIVATE GARDEN AND ON ROAD PARKING
- OPEN PLAN REAR KITCHEN DINER AND FLEXIBLE LIVING ACROSS ALL FLOORS