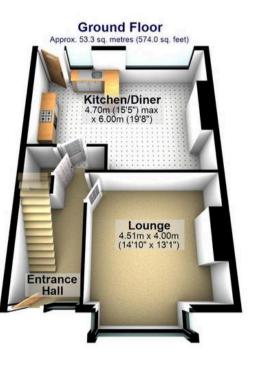

## 84 Glenalmond Road

Ecclesall, Sheffield

Only upon a detailed internal viewing will the true size and quality of this incredible five bedroom, two bathroom Edwardian villa style terrace be full revealed. Offering up four substantial floors of accommodation that total an impressive 1,934 sq feet combining a fully self contained lower ground floor apartment with its own private access that is ideal for a dependent relative, older child or could easily be used as an air b&b to generate an income if required. Retaining a wealth of the original period, character and charm associated with a property from this era and blending them effortlessly with a modern vibe that is sure to be a hit with the growing family market looking for a forever home. Enjoying some far reaching views over the city skyline together with a larger than expected garden and on road parking to the front number 84 is real rarity to market for a property of this size and style.

Council Tax band: C Tenure: Freehold

- STUNNING FIVE BEDROOM TWO BATHROOM PERIOD VILLA TERRACE
- FOUR SUBSTANTIAL FLOORS OF ACCOMMODATION THAT TOTAL AN IMPRESSIVE 1,934 SQ FEET
- INCREDIBLY DECEPTIVE FROM THE FRONT VIEWING ESSENTIAL TO DO FULL JUSTICE
- SELF CONTAINED LOWER GROUND FLOOR IDEAL FOR A DEPENDENT RELATIVE OR AIR B&B
- EXCELLENT SCHOOLING CATCHMENTS INCLUDING GREYSTONES JUNIORS AND HIGH STORRS SECONDARY
- FABULOUS REAR VIEWS OVER THE CITY SKYLINE PRIVATE GARDEN AND ON ROAD PARKING
- OPEN PLAN REAR KITCHEN DINER AND FLEXIBLE LIVING ACROSS ALL FLOORS