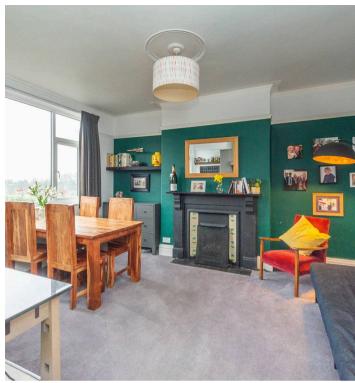

## 84 Glenalmond Road

Ecclesall, Sheffield

Only upon a detailed internal viewing will the true size and quality of this incredible five bedroom, two bathroom Edwardian villa style terrace be full revealed. Offering up four substantial floors of accommodation that total an impressive 1,934 sq feet combining a fully self contained lower ground floor apartment with its own private access that is ideal for a dependent relative, older child or could easily be used as an air b&b to generate an income if required. Retaining a wealth of the original period, character and charm associated with a property from this era and blending them effortlessly with a modern vibe that is sure to be a hit with the growing family market looking for a forever home. Enjoying some far reaching views over the city skyline together with a larger than expected garden and on road parking to the front number 84 is real rarity to market for a property of this size and style.