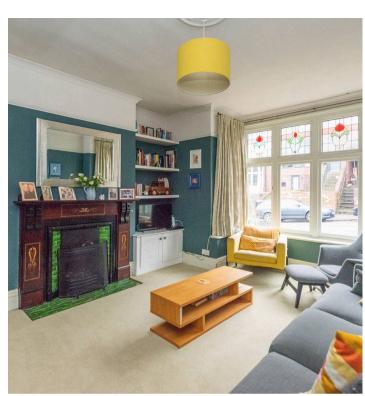

## 84 Glenalmond Road

Ecclesall, Sheffield

Only upon a detailed internal viewing will the true size and quality of this incredible five bedroom, two bathroom Edwardian villa style terrace be full revealed. Offering up four substantial floors of accommodation that total an impressive 1,934 sq feet combining a fully self contained lower ground floor apartment with its own private access that is ideal for a dependent relative, older child or could easily be used as an air b&b to generate an income if required. Retaining a wealth of the original period, character and charm associated with a property from this era and blending them effortlessly with a modern vibe that is sure to be a hit with the growing family market looking for a forever home. Enjoying some far reaching views over the city skyline together with a larger than expected garden and on road parking to the front number 84 is real rarity to market for a property of this size and style.