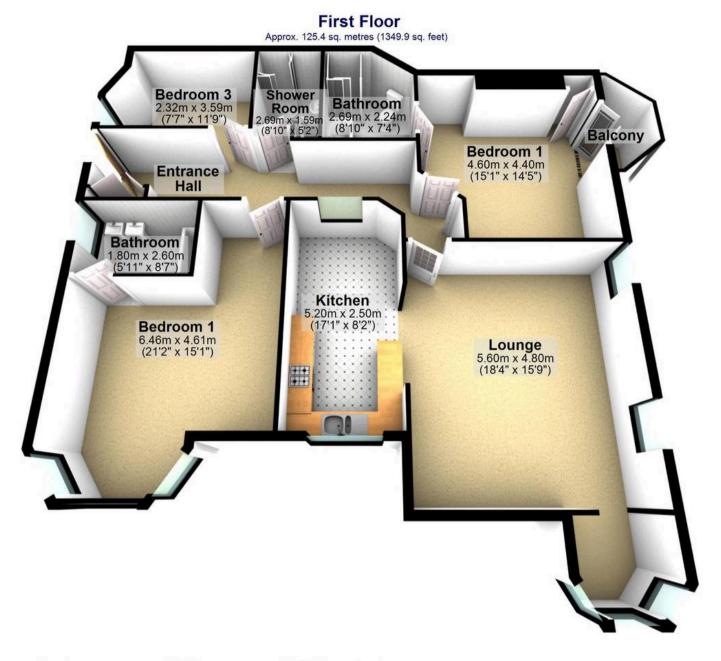

## Apartment 3 Carsick Grange, 52 Carsick Hill Crescent

Ranmoor, Sheffield

An exceptionally rare opportunity has arisen to purchase this stunning, immaculately presented and very deceptive, three double bedroomed, two bath/shower roomed, luxury first floor apartment. Forming part of this exclusive development and offering a unique internal layout the apartment has been converted from this fabulous Georgian, stone built manor house. Retaining the original features, character and charm associated with a property from this era and blending them in a sympathetic way to create this modern feel that is flooded with a feeling of light and space throughout the apartment.

Council Tax band: C

Tenure: Leasehold

- FABULOUS THREE DOUBLE BEDROOMED THREE BATHROOMED FIRST FLOOR APARTMENT
- FORMING PART OF THIS STUNNING STONE BUILT GEORGIAN MANOR HOUSE
- UNIQUE INTERNAL LAYOUT THAT NEEDS TO BE VIEWED
  TO BE FULLY APPRECIATED
- STUNNING LANDSCAPED COMMUNAL PRIVATE GARDEN
- HEART OF ULTRA POPULAR RANMOOR ON THE SOUTH WEST OF THE CITY
- EASY ACCESS TO PRINCIPAL HOSPITALS UNIVERSITIES
  AND THE PEAK DISTRICT
- OFSTED RATED EXCELLENT STATE SCHOOL
  CATCHMENTS AND PRIVATE SCHOOLS ALSO CLOSE

O114 268 8533 info@whitehornes.com www.whitehornes.com

Garage

Approx. 22.8 sq. metres (245.8 sq. feet)

Total area: approx. 148.2 sq. metres (1595.7 sq. feet)