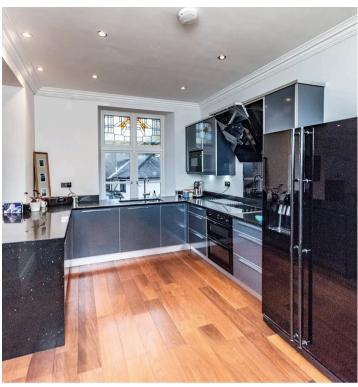

## Apartment 3 Carsick Grange, 52 Carsick Hill Crescent

Ranmoor, Sheffield

An exceptionally rare opportunity has arisen to purchase this stunning, immaculately presented and very deceptive, three double bedroomed, two bath/shower roomed, luxury first floor apartment. Forming part of this exclusive development and offering a unique internal layout the apartment has been converted from this fabulous Georgian, stone built manor house. Retaining the original features, character and charm associated with a property from this era and blending them in a sympathetic way to create this modern feel that is flooded with a feeling of light and space throughout the apartment.