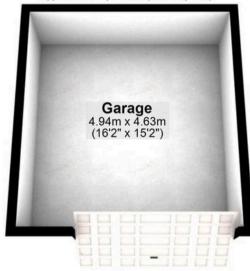

O114 268 8533 info@whitehornes.com www.whitehornes.com

Garage

Approx. 22.8 sq. metres (245.8 sq. feet)

Total area: approx. 148.2 sq. metres (1595.7 sq. feet)