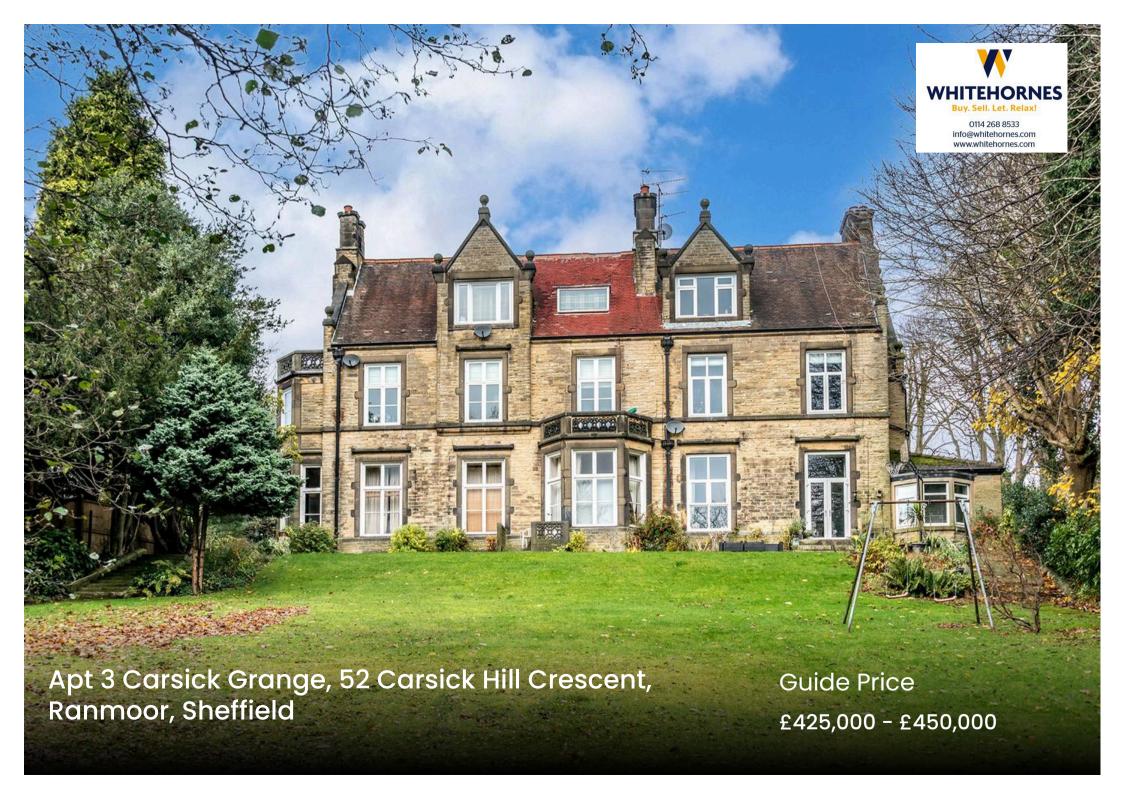

## Apartment 3 Carsick Grange, 52 Carsick Hill Crescent

Ranmoor, Sheffield

An exceptionally rare opportunity has arisen to purchase this stunning, immaculately presented and very deceptive, three double bedroomed, two bath/shower roomed, luxury first floor apartment. Forming part of this exclusive development and offering a unique internal layout the apartment has been converted from this fabulous Georgian, stone built manor house. Retaining the original features, character and charm associated with a property from this era and blending them in a sympathetic way to create this modern feel that is flooded with a feeling of light and space throughout the apartment.

Council Tax band: C

Tenure: Leasehold

- FABULOUS THREE DOUBLE BEDROOMED THREE BATHROOMED FIRST FLOOR APARTMENT
- FORMING PART OF THIS STUNNING STONE BUILT GEORGIAN MANOR HOUSE
- UNIQUE INTERNAL LAYOUT THAT NEEDS TO BE VIEWED
  TO BE FULLY APPRECIATED
- STUNNING LANDSCAPED COMMUNAL PRIVATE GARDEN
- HEART OF ULTRA POPULAR RANMOOR ON THE SOUTH WEST OF THE CITY
- EASY ACCESS TO PRINCIPAL HOSPITALS UNIVERSITIES
  AND THE PEAK DISTRICT
- OFSTED RATED EXCELLENT STATE SCHOOL
  CATCHMENTS AND PRIVATE SCHOOLS ALSO CLOSE