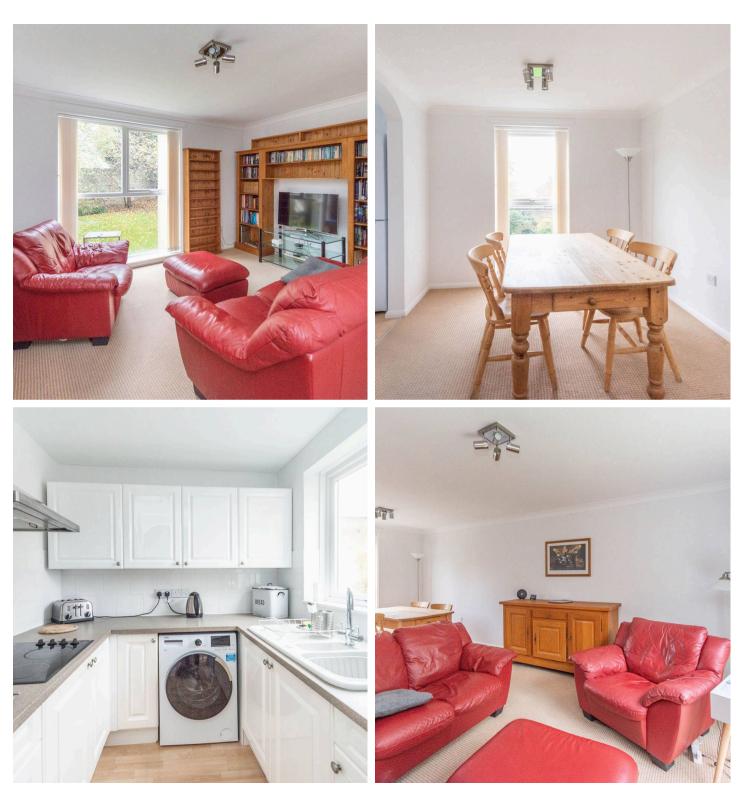

## Osborne Court, Sheffield

Tucked away on this quiet little known back water is this smartly presented and deceptively spacious two bedroomed first floor apartment. Enjoying a separate detached garage and superb communal gardens along with the added benefit of no onward chain this wonderfully light property will be of particular interest to the professional couple or those looking to downsize. Placed within easy access to numerous local amenities within either fashionable Sharrowvale or Nether Edge with there array of independent shops, cafes and restaurants, central Sheffield and The Peak District is just up the road. With double glazing, visitors parking and large open sitting room the property is accessed via a communal hallway and has a fitted kitchen, double bedroom and bathroom. VALUER Andy Robinson Council Tax band: TBD

Tenure: Leasehold

- EXCELLENT TWO BEDROOM APARTMENT
- QUIET TUCKED AWAY DEVELOPMENT IN THE HEART OF BRINCLIFFE
- AVAILABLE WITH NO ONWARD CHAIN INVOLVED AND VACANT POSSESSION
- PERFECT FOR THE FIRST TIME BUYER PROFESSIONAL COUPLE OR THOSE LOOKING TO DOWNSIZE
- DETACHED GARAGE AND AMPLE VISITOR BAYS
- CLOSE TO FASHIONABLE SHARROW VALE AND BANNER CROSS AMENITIES
- LOVELY COMMUNAL GARDENS FOE RESIDENTS TO ENJOY
- SPACIOUS AND LIGHT ACCOMMODATION ALL ON ONE LEVEL
- CLISE TO PRINCIPAL HOSPITALS AND LINIVERSITIES