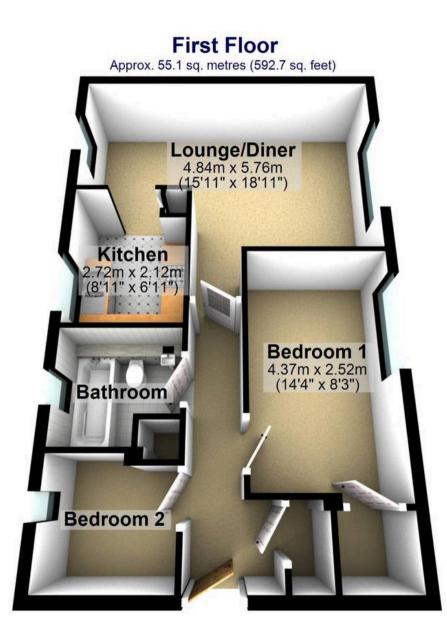

Total area: approx. 55.1 sq. metres (592.7 sq. feet)

All measurements are approximate Plan produced using PlanUp.