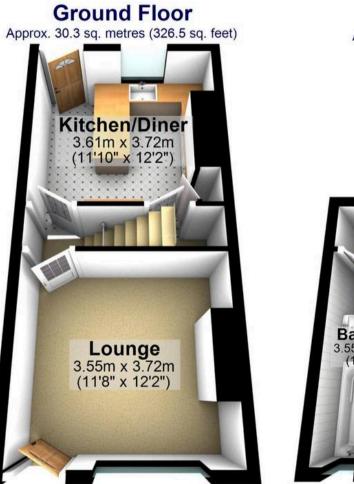

## Energy Efficiency Rating

Total area: approx. 82.9 sq. metres (892.4 sq. feet)

All measurements are approximate Plan produced using PlanUp.