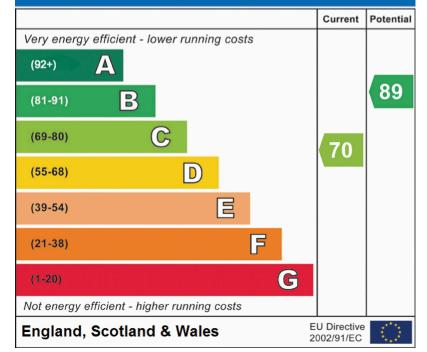

## Energy Efficiency Rating

Total area: approx. 82.9 sq. metres (892.4 sq. feet)

All measurements are approximate Plan produced using PlanUp.