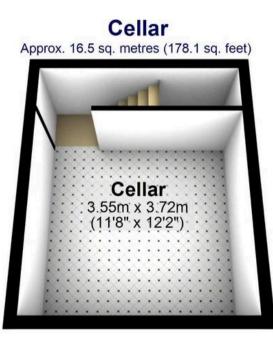

## Energy Efficiency Rating

Total area: approx. 82.9 sq. metres (892.4 sq. feet)

All measurements are approximate Plan produced using PlanUp.