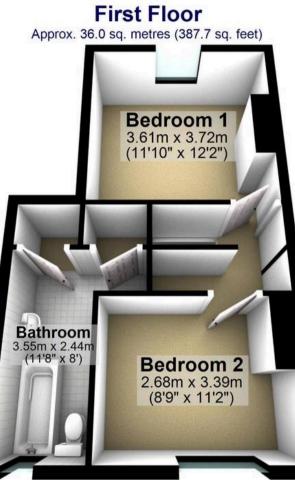

## Energy Efficiency Rating

Total area: approx. 82.9 sq. metres (892.4 sq. feet)

All measurements are approximate Plan produced using PlanUp.