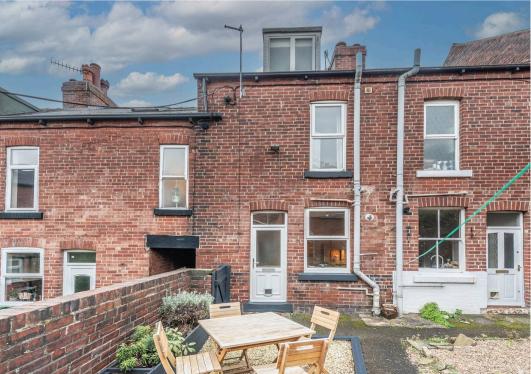

## Hunters Bar, Sheffield

An absolutely stunning, immaculately presented and very well proportioned three bedroom, bay window, Victorian terrace property. Finished internally to a high standard with no expense spared by the current vendors to create this super light, spacious and contemporary vibe that is pitch perfect for the professional couple, first buy or the young family market. Retaining numerous original features, character and charm associated with a property from this era and blending them with a cool modern finish it's easy to say that viewing is absolutely essential to fully appreciate the finish on offer. With a lovely rear sunny garden, on road parking to the front and three floors of accommodation that total an impressive 984 sq feet. Located on this hugely popular residential road within the very heart of ultra popular Hunters Bar, the property lies within a short stroll of fashionable Sharrow Vale that