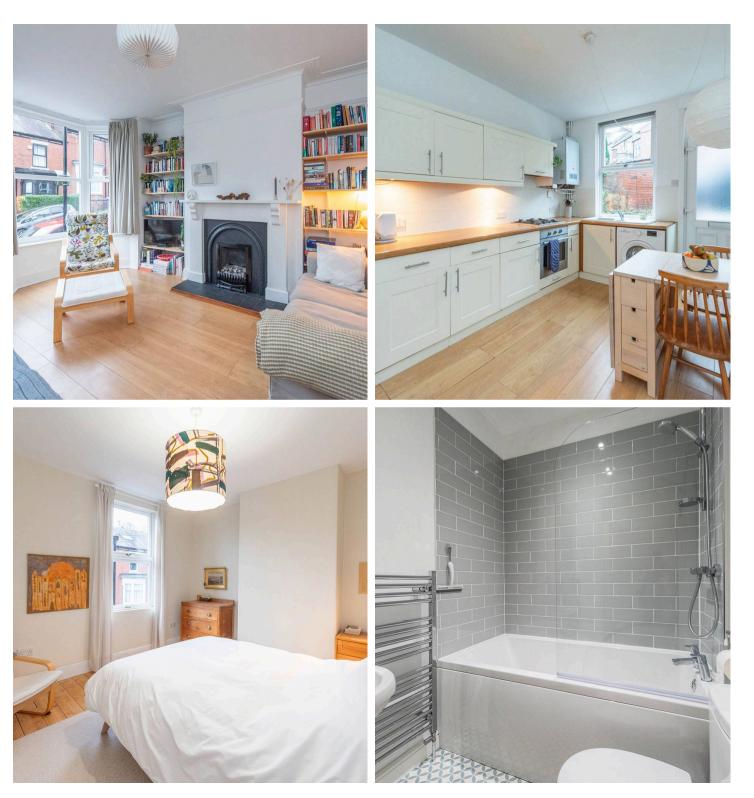

## Hunters Bar, Sheffield

An absolutely stunning, immaculately presented and very well proportioned three bedroom, bay window, Victorian terrace property. Finished internally to a high standard with no expense spared by the current vendors to create this super light, spacious and contemporary vibe that is pitch perfect for the professional couple, first buy or the young family market. Retaining numerous original features, character and charm associated with a property from this era and blending them with a cool modern finish it's easy to say that viewing is absolutely essential to fully appreciate the finish on offer. With a lovely rear sunny garden, on road parking to the front and three floors of accommodation that total an impressive 984 sq feet. Located on this hugely popular residential road within the very heart of ultra popular Hunters Bar, the property lies within a short stroll of fashionable Sharrow Vale that