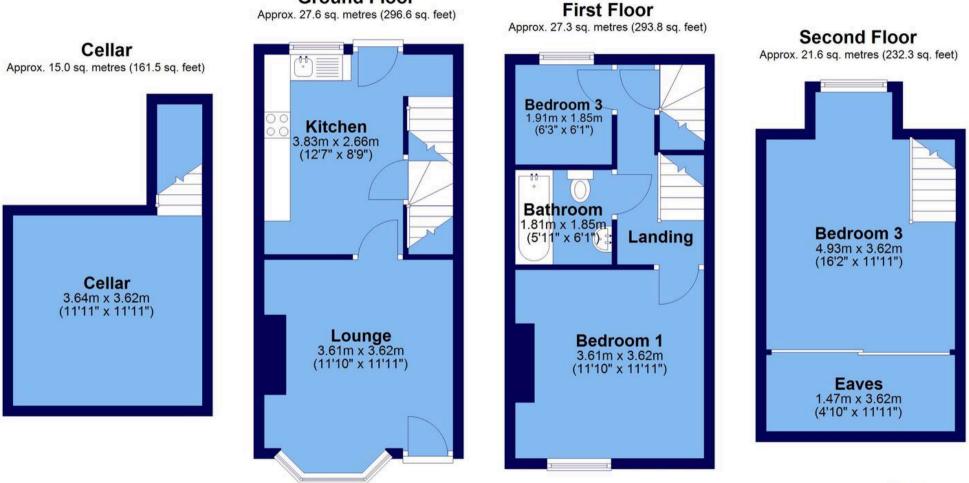

**Ground Floor** 

Total area: approx. 91.4 sq. metres (984.3 sq. feet)

All measurements are approximate Plan produced using PlanUp.