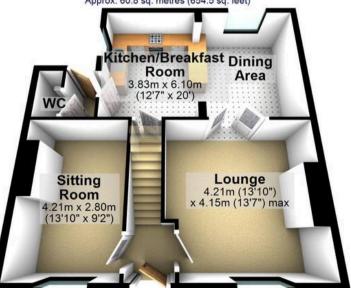

o the front and rear enclosed decked garden area, number nine is located on this iconic Sheffield Road in the very heart of ultra popular Broomhill. Situated within a short stroll of numerous independent cafes, eateries and shops on Fulwood Road, the Hallamshire

Council Tax band: D Tenure: Freehold

- FABULOUS THREE DOUBLE BEDROOM STONE BUILT SEMI DETACHED HOME
- THREE FLOORS OF DECEPTIVELY SPACIOUS
   ACCOMMODATION WITH A BASEMENT CONVERSION
- DOUBLE FRONTED PLOT WITH PKENTY OF CHARACTER AND CHARM
- AVAILABLE TO MARKET WITH NO UPWARD CHAIN INVOLVED
- EXCELLENT LOCAL SCHOOL CATCHMENTS INCLUDING TAPTON SECONDARY
- SHORT WALK TO THE HALLAMSHIRE HOSPITAL

















**Basement** 

Approx. 19.0 sq. metres (204.4 sq. feet)



## **Ground Floor**

Approx. 60.8 sq. metres (654.5 sq. feet)



## First Floor





0114 268 8533 info@whitehornes.com www.whitehornes.com