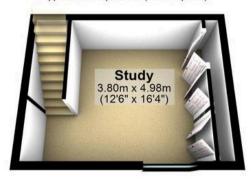

s essential to do full justice. With residential parking scheme to the front and rear enclosed decked garden area, number nine is located on this iconic Sheffield Road in the very heart of ultra popular Broomhill. Situated within a short stroll of numerous independent cafes, eateries and shops on Fulwood Road, the Hallamshire

Council Tax band: D Tenure: Freehold

- FABULOUS THREE DOUBLE BEDROOM STONE BUILT SEMI DETACHED HOME
- THREE FLOORS OF DECEPTIVELY SPACIOUS
   ACCOMMODATION WITH A BASEMENT CONVERSION
- DOUBLE FRONTED PLOT WITH PKENTY OF CHARACTER AND CHARM
- AVAILABLE TO MARKET WITH NO UPWARD CHAIN INVOLVED
- EXCELLENT LOCAL SCHOOL CATCHMENTS INCLUDING TAPTON SECONDARY
- SHORT WALK TO THE HALLAMSHIRE HOSPITAL

















**Basement** 

Approx. 19.0 sq. metres (204.4 sq. feet)



## **Ground Floor**

Approx. 60.8 sq. metres (654.5 sq. feet)



## First Floor





0114 268 8533 info@whitehornes.com www.whitehornes.com