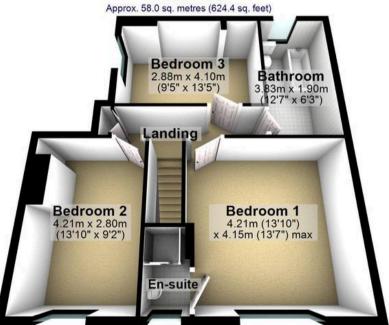

ar enclosed decked garden area, number nine is located on this iconic Sheffield Road in the very heart of ultra popular Broomhill. Situated within a short stroll of numerous independent cafes, eateries and shops on Fulwood Road, the Hallamshire

Council Tax band: D Tenure: Freehold

- FABULOUS THREE DOUBLE BEDROOM STONE BUILT SEMI DETACHED HOME
- THREE FLOORS OF DECEPTIVELY SPACIOUS
   ACCOMMODATION WITH A BASEMENT CONVERSION
- DOUBLE FRONTED PLOT WITH PKENTY OF CHARACTER AND CHARM
- AVAILABLE TO MARKET WITH NO UPWARD CHAIN INVOLVED
- EXCELLENT LOCAL SCHOOL CATCHMENTS INCLUDING TAPTON SECONDARY
- SHORT WALK TO THE HALLAMSHIRE HOSPITAL

















**Basement** 

Approx. 19.0 sq. metres (204.4 sq. feet)



## **Ground Floor**

Approx. 60.8 sq. metres (654.5 sq. feet)



## First Floor





0114 268 8533 info@whitehornes.com www.whitehornes.com