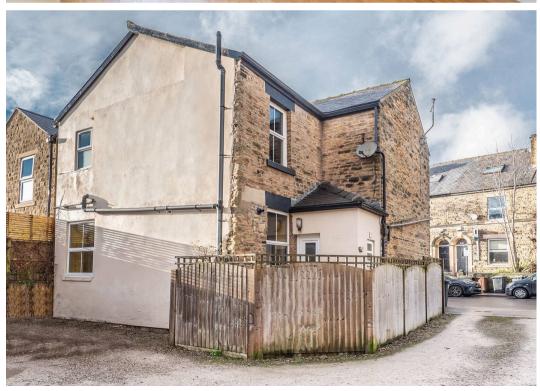

## Broomhill, Sheffield

An absolutely fabulous, three double bedroom, double fronted, stone built semi detached home. With three impressive floors of accommodation totalling 1,483 sq feet including a converted basement that offers flexible living space as a work from home office, gym, playroom or occasional bedroom. Enjoying two spacious reception rooms, open plan kitchen diner and ground floor WC, this property is sure to be popular with both the professional couple and family alike. Offered to the open market with the benefit of no upward chain and vacant possession it's easy to say that viewing is essential to do full justice. With residential parking scheme to the front and rear enclosed decked garden area, number nine is located on this iconic Sheffield Road in the very heart of ultra popular Broomhill. Situated within a short stroll of numerous independent cafes, eateries and shops on Fulwood Road, the Hallamshire