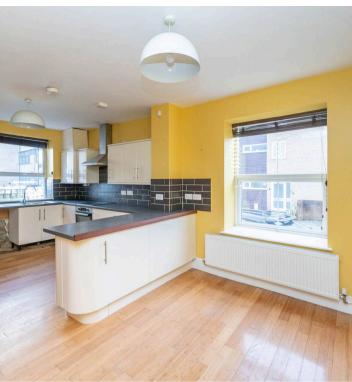

## Broomhill, Sheffield

An absolutely fabulous, three double bedroom, double fronted, stone built semi detached home. With three impressive floors of accommodation totalling 1,483 sq feet including a converted basement that offers flexible living space as a work from home office, gym, playroom or occasional bedroom. Enjoying two spacious reception rooms, open plan kitchen diner and ground floor WC, this property is sure to be popular with both the professional couple and family alike. Offered to the open market with the benefit of no upward chain and vacant possession it's easy to say that viewing is essential to do full justice. With residential parking scheme to the front and rear enclosed decked garden area, number nine is located on this iconic Sheffield Road in the very heart of ultra popular Broomhill. Situated within a short stroll of numerous independent cafes, eateries and shops on Fulwood Road, the Hallamshire