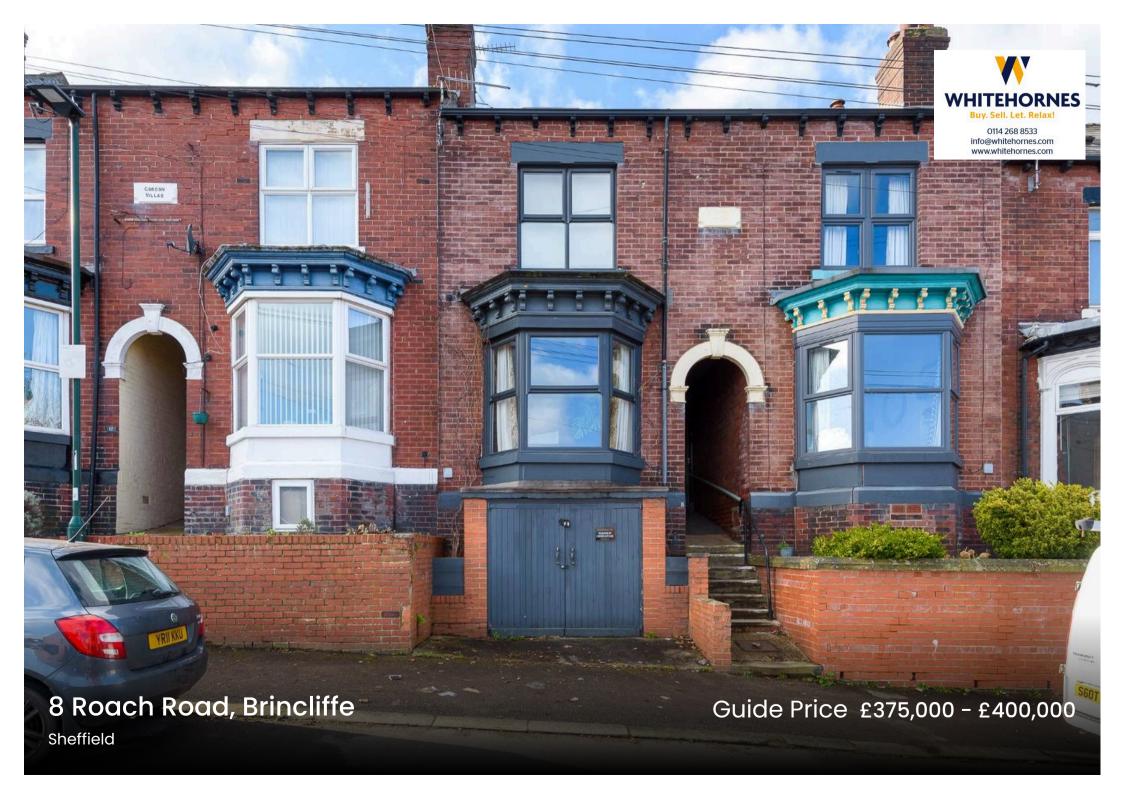

## 8 Roach Road

Brincliffe, Sheffield

A stunning, immaculately presented and very deceptive four bedroomed, bay windowed, single off shot Victorian terraced home. Having been refurbished to a super high spec by the current vendors with absolutely no expense spared to create this fabulous finish that has been careful to retain the original features, character and charm associated with a property from this era and effortlessly blended them with a cool and contemporary twist that is sure to be a hit with the professional couple and young family alike. Standing in this elevated position that ensures privacy and offers some impressive views over the city skyline to the front. With the huge added bonus of a single garage on the lower ground floor that ensures parking to the front of the property together with a landscaped rear private garden that has no through fare from neighbouring properties.

Council Tax band: B Tenure: Leasehold

- STUNNING FOUR BEDROOM PERIOD BAY WINDOW VICTORIAN TERRACE
- CONTEMPORARY FINISH MIXED EFFORTLESSLEY WITH THE ORIGONAL PERIOD CHARACTER AND CHRM
- FINISHED TO THE VERY HIGHEST OF STANDARDS BY THE VENDOR WITH ABSOLUTELY NO EXPENSE SPARED
- ELEVATED POSITION ENSURING PRIVACY TOGETHER WITH SOME FABULOUS CITY SKYLINE VIEWS
- EXCELLENT SCHOOL CATCHMENTS INCLUDING HUNTERS BAR AND HIGH STORRS SECONDARY
- PEREFCT FOR THE YOUNG FAMILY AND THE PROFESSIONAL COUPLE ALIKE