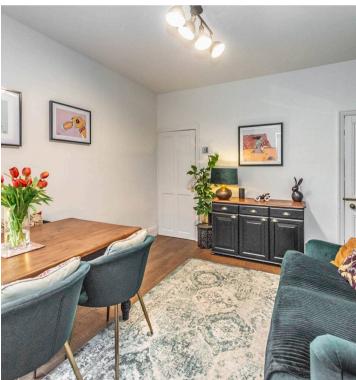

## 8 Roach Road

Brincliffe, Sheffield

A stunning, immaculately presented and very deceptive four bedroomed, bay windowed, single off shot Victorian terraced home. Having been refurbished to a super high spec by the current vendors with absolutely no expense spared to create this fabulous finish that has been careful to retain the original features, character and charm associated with a property from this era and effortlessly blended them with a cool and contemporary twist that is sure to be a hit with the professional couple and young family alike. Standing in this elevated position that ensures privacy and offers some impressive views over the city skyline to the front. With the huge added bonus of a single garage on the lower ground floor that ensures parking to the front of the property together with a landscaped rear private garden that has no through fare from neighbouring properties.

Council Tax band: B Tenure: Leasehold

- STUNNING FOUR BEDROOM PERIOD BAY WINDOW VICTORIAN TERRACE
- CONTEMPORARY FINISH MIXED EFFORTLESSLEY WITH THE ORIGONAL PERIOD CHARACTER AND CHRM
- FINISHED TO THE VERY HIGHEST OF STANDARDS BY THE VENDOR WITH ABSOLUTELY NO EXPENSE SPARED
- ELEVATED POSITION ENSURING PRIVACY TOGETHER WITH SOME FABULOUS CITY SKYLINE VIEWS
- EXCELLENT SCHOOL CATCHMENTS INCLUDING HUNTERS BAR AND HIGH STORRS SECONDARY
- PEREFCT FOR THE YOUNG FAMILY AND THE PROFESSIONAL COUPLE ALIKE