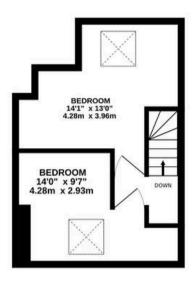

 BASEMENT
 GROUND FLOOR
 1ST FLOOR
 2ND FLOOR

 196 sq.h. (18.2 sq.m.) approx.
 391 sq.h. (36.3 sq.m.) approx.
 259 sq.h. (24.1 sq.m.) approx.

0114 268 8533 info@whitehornes.com www.whitehornes.com

## TOTAL FLOOR AREA: 1207 sq.ft. (112.1 sq.m.) approx.

Whilst every attempt has been made to ensure the accuracy of the floorplan contained here, measurements of doors, windows, rooms and any other items are approximate and no responsibility is taken for any error, omission or mis-statement. This plan is for illustrative purposes only and should be used as such by any prospective purchaser. The services, systems and appliances shown have not been tested and no guarantee as to their operability or efficiency can be given.