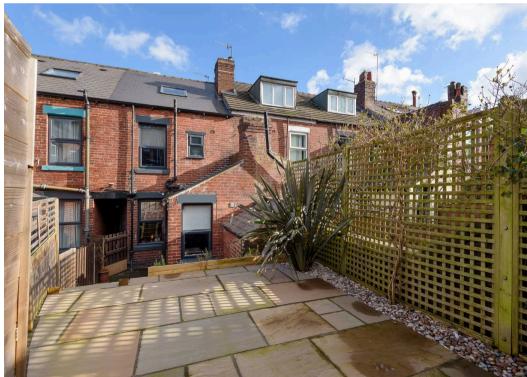

## 8 Roach Road

Brincliffe, Sheffield

A stunning, immaculately presented and very deceptive four bedroomed, bay windowed, single off shot Victorian terraced home. Having been refurbished to a super high spec by the current vendors with absolutely no expense spared to create this fabulous finish that has been careful to retain the original features, character and charm associated with a property from this era and effortlessly blended them with a cool and contemporary twist that is sure to be a hit with the professional couple and young family alike. Standing in this elevated position that ensures privacy and offers some impressive views over the city skyline to the front. With the huge added bonus of a single garage on the lower ground floor that ensures parking to the front of the property together with a landscaped rear private garden that has no through fare from neighbouring properties.