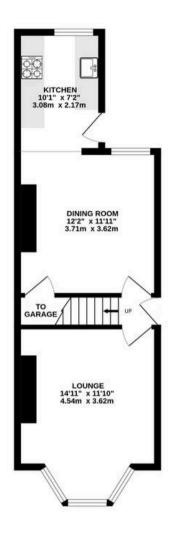

 BASEMENT
 GROUND FLOOR
 1ST FLOOR
 2ND FLOOR

 196 sq.h. (18.2 sq.m.) approx.
 391 sq.h. (36.3 sq.m.) approx.
 259 sq.h. (24.1 sq.m.) approx.

0114 268 8533 info@whitehornes.com www.whitehornes.com

## TOTAL FLOOR AREA: 1207 sq.ft. (112.1 sq.m.) approx.

Whilst every attempt has been made to ensure the accuracy of the floorplan contained here, measurements of doors, windows, rooms and any other items are approximate and no responsibility is taken for any error, omission or mis-statement. This plan is for illustrative purposes only and should be used as such by any prospective purchaser. The services, systems and appliances shown have not been tested and no guarantee as to their operability or efficiency can be given.