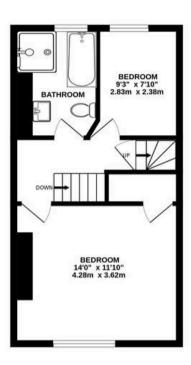

 BASEMENT
 GROUND FLOOR
 1ST FLOOR
 2ND FLOOR

 196 sq.h. (18.2 sq.m.) approx.
 391 sq.h. (36.3 sq.m.) approx.
 259 sq.h. (24.1 sq.m.) approx.

0114 268 8533 info@whitehornes.com www.whitehornes.com

## TOTAL FLOOR AREA: 1207 sq.ft. (112.1 sq.m.) approx.

Whilst every attempt has been made to ensure the accuracy of the floorplan contained here, measurements of doors, windows, rooms and any other items are approximate and no responsibility is taken for any error, omission or mis-statement. This plan is for illustrative purposes only and should be used as such by any prospective purchaser. The services, systems and appliances shown have not been tested and no guarantee as to their operability or efficiency can be given.