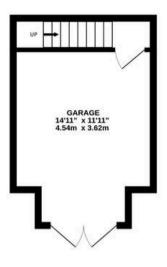

 BASEMENT
 GROUND FLOOR
 1ST FLOOR
 2ND FLOOR

 196 sq.h. (18.2 sq.m.) approx.
 391 sq.h. (36.3 sq.m.) approx.
 259 sq.h. (24.1 sq.m.) approx.

0114 268 8533 info@whitehornes.com www.whitehornes.com

## TOTAL FLOOR AREA: 1207 sq.ft. (112.1 sq.m.) approx.

Whilst every attempt has been made to ensure the accuracy of the floorplan contained here, measurements of doors, windows, rooms and any other items are approximate and no responsibility is taken for any error, omission or mis-statement. This plan is for illustrative purposes only and should be used as such by any prospective purchaser. The services, systems and appliances shown have not been tested and no guarantee as to their operability or efficiency can be given.